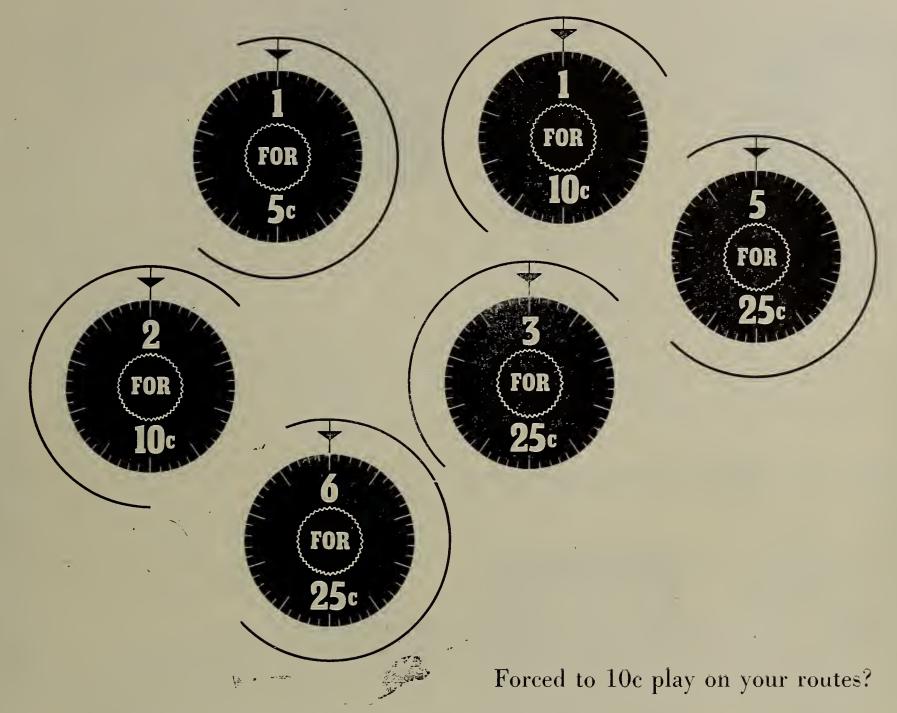

# WILL 10° PLAY OPEN WAY TO NEW PRODUCTS?

Thruout the discussion regarding ten cent play which, on music machines, usually means, 1 play  $10\phi$  and 3 plays for  $25\phi$ , as well as the  $10\phi$  play action on pinball games, there has been one factor which seems to have been overlooked by the participants in the discussions which are heard everywhere in the country.

In short, this is then, how the demand for dime play has come about. It was first brought to the attention of the industry over eight years ago by *The Cash Box*. It has since been one of the most controversial subjects in the industry. There are pros and there are cons. At the present time, because of tremendously increased expenses, overhead costs, and equipment prices, the pros (those for  $10\phi$  play) seem to be gaining ground in leaps and bounds.

Some amusement game ops have already reported that they have "more than doubled" collections since changing over their games to dime play. This has caused much comment. It has also brought forth the fact that, perhaps dime play is opening the way for an entirely new type of equipment.

And this is the subject of this article. Will 10¢ play open the way to new products?

Because of inereased collections, and also because the public doesn't want to feel that it is paying a dime for something that it always, formerly, paid a nickel, new products may appear on the market which would cause the public to agree that the play (on these new products) is most definitely worth a dime.