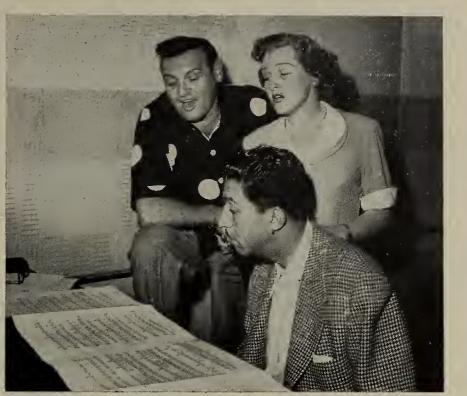

VOLUME 12, NUMBER 34

MAY 19, 1951

in the

Whaaat! "Never Been Kissed"? Freddy Martin (left) and the boys in the band look on aghast as Murray Arnold (disguised in a wig), pianist and vocalist with the orchestra, explains his plight to Merv Griffin, who sang the lyrics on the Martin crew's latest RCA Victor hit disk. "Never Been Kissed", which has been getting a tremendous play on juke boxes throughout the country, puts Freddy back in the novelty picture following up his great success of a couple of years ago, "I've Got A Lovely Bunch Of Cocoanuts". Freddy and the orchestra recently completed a successful engagement at the Statler Hotel in New York and open late in May at the Hotel Astor.

#### Victor Signs Merv Griffin

NEW YORK—Merv Griffin has been signed to an RCA Victor recording contract, it was announred by Paul A. Barkmeier, VP and general manager of the Victor record department.

Griffin, who will also continue as featured singer with Freddy Martin's band, scored his first success with Martin on "I've Got A Lovely Bunch Of Cocoanuts." His latest hit is "Never Been Kissed."