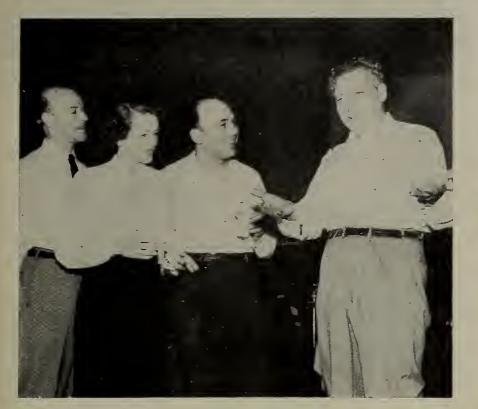

VOLUME 12, NUMBER 34

MAY 19, 1951

in the

Whaaat! "Never Been Kissed"? Freddy Martin (left) and the boys in the band look on aghast as Murray Arnold (disguised in a wig), pianist and vocalist with the orchestra, explains his plight to Merv Griffin, who sang the lyrics on the Martin crew's latest RCA Victor hit disk. "Never Been Kissed", which has been getting a tremendous play on juke boxes throughout the country, puts Freddy back in the novelty picture following up his great success of a couple of years ago, "I've Got A Lovely Bunch Of Cocoanuts". Freddy and the orchestra recently completed a successful engagement at the Statler Hotel in New York and open late in May at the Hotel Astor.

#### Victor Signs Merv Griffin

NEW YORK—Merv Griffin has been signed to an RCA Victor recording contract, it was announred by Paul A. Barkmeier, VP and general manager of the Victor record department.

Griffin, who will also continue as featured singer with Freddy Martin's band, scored his first success with Martin on "I've Got A Lovely Bunch Of Cocoanuts." His latest hit is "Never Been Kissed."