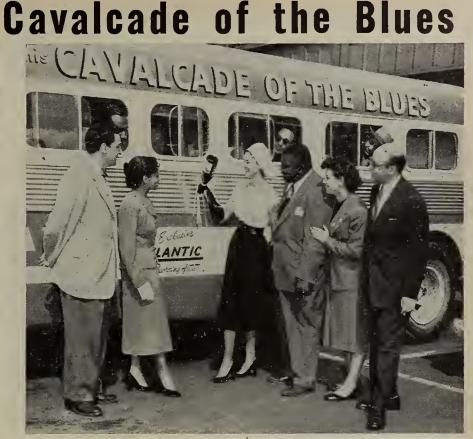

NEW YORK—Atlantic recording star Joe Morris looks on as a pretty miss gets ready to splash some real champagne on his new bus. Morris, whose Cavalcade of the Blues starring Laurie Tate and Bill Mitchell turned out the recent "Anytime, Anyplace, Anywhere" is joined in the formal bus-launching by (left to right) Herb Abramson, president of Atlantic; vocalist Sara Lou Harris; actress Dorothy McDavid; Morris; platter flack Charlotte Lord; and Atlantic exec Ahmet Ertegun.