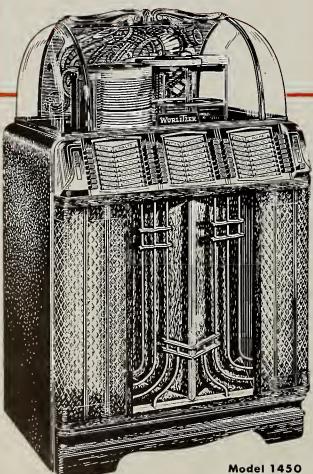

# FROM COAST TO COAST MUSIC OPERATORS ACCLAIM NEW-1951 WURLIZERS

WURLITZER Fourteen Hundred

AMERICA'S OUTSTANDING ACHIEVEMENT PHONOGRAPH

In a torrent of plaudits and a landslide of praise, music operators from every state in the Union hailed the new 1951 Wurlitzers. For their beauty. For their ability to play all speed records. For their 48 selections. For their magnificent tone. For their sheer dollar value.

See and hear the new Wurlitzers yourself. Your own ears and eyes, and your own sense of values will tell you—you're better off to buy Wurlitzers in 1951.

WURLITZER'S OR 331/3 RPM RECORDS