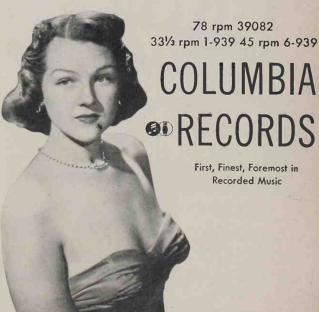

"IF" (3:11) "IT IS NO SECRET" (3:08) JO STAFFORD

(Columbia 39082)

• Jo Stafford has a lovely ballad to work with on the upper level and she certainly goes to town. Backed up by Paul Weston's orchestra, Jo gives this lovely melody a top notch rendition. The flip finds Jo doing a religious tune in beautiful style again. Both ends have a lot to offer one. Both ends have a lot to offer ops