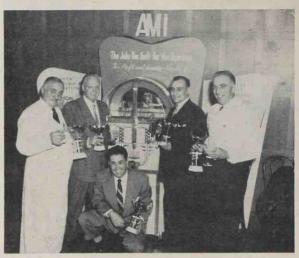

# Como Receives 4 Gold Record Awards; Signs New 10 Year Contract With R. C. A.

NEW YORK — Perry Como was feted at a party given in his honor at the Stork Club last Wednesday night (December 20) on the occasion of his achieving the unusual distinction of being presented with four Gold Record awards, indicating four disks which have sold over a million each.

Paul Barkmeier, Vice President of RCA and General Manager of the Record Department, in presenting the records to Perry, said that in all of Victor's history only thirteen other waxings had sold over a million and one of them previously had been Perry's.

No other performer, Mr. Barkmeier observed, had ever received four Gold Records before.

At the same time he announced that RCA Victor had signed Perry to a new 10 year contract.

The four disks which hit the mil-

lion mark were "When You Were Sweet Sixteen", "Hubba, Hubba, Hubba", "Prisoner of Love" and "Because".

Perry, this year received the further distinction of winning for the fourth time in a row, the CASH BOX award as the best male vocalist.

At last Wednesday's party, officials of RCA from both the New York and Camden offices attended as well as numerous people in the music industry including publishers, disk jockeys and the trade press.

Perry, on receiving the awards, thanked everyone concerned in his usual easy going manner, and then had the Fontane Sisters join him in a rendition of "You're Just In Love", a record for which he hoped he would be back soon to receive another Gold Record award.