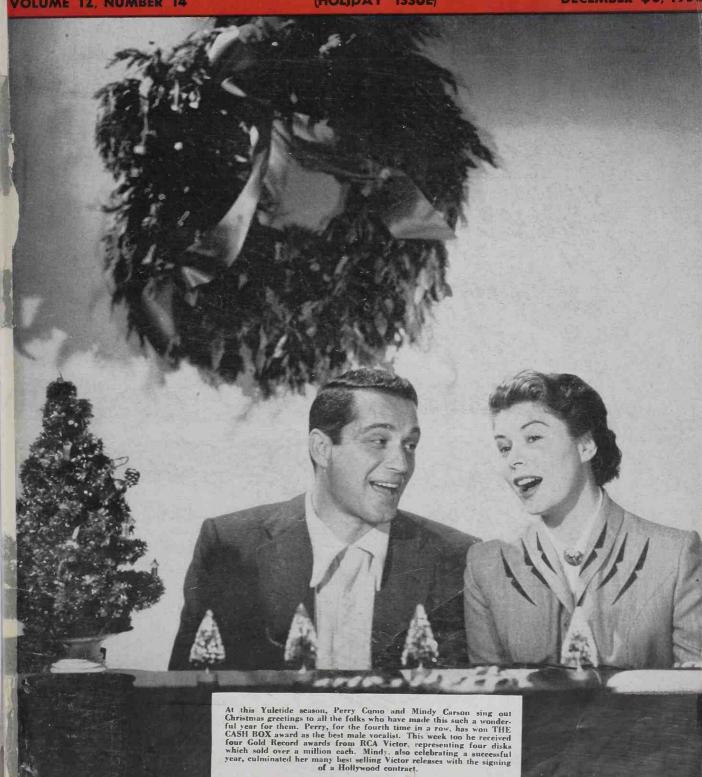

# Como Receives 4 Gold Record Awards; Signs New 10 Year Contract With R. C. A.

NEW YORK — Perry Como was feted at a party given in his honor at the Stork Club last Wednesday night (December 20) on the occasion of his achieving the unusual distinction of being presented with four Gold Record awards, indicating four disks which have sold over a million each.

Paul Barkmeier, Vice President of RCA and General Manager of the Record Department, in presenting the records to Perry, said that in all of Victor's history only thirteen other waxings had sold over a million and one of them previously had been Perry's.

No other performer, Mr. Barkmeier observed, had ever received four Gold Records before.

At the same time he announced that RCA Victor had signed Perry to a new 10 year contract.

The four disks which hit the mil-

lion mark were "When You Were Sweet Sixteen", "Hubba, Hubba, Hubba", "Prisoner of Love" and "Because".

Perry, this year received the further distinction of winning for the fourth time in a row, the CASH BOX award as the best male vocalist.

At last Wednesday's party, officials of RCA from both the New York and Camden offices attended as well as numerous people in the music industry including publishers, disk jockeys and the trade press.

Perry, on receiving the awards, thanked everyone concerned in his usual easy going manner, and then had the Fontane Sisters join him in a rendition of "You're Just In Love", a record for which he hoped he would be back soon to receive another Gold Record award.