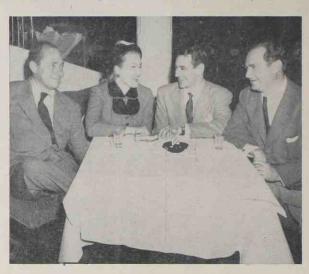

## Music People Gather At Opening

NEW YORK-Ray Anthony's opening at the Cafe Rouge in New York's Hotel Statler was the occasion for a turnout by many celebrities from the music world. Shown here are, left toright, Johnny Mercer, Patti Page, Ray Anthony and Jerry Gray. Each one has a hot record around at present. Johnny has a swell recording of "Goofus". Patti's waxing of "Tennessee Waltz" is sweeping the country. Ray's "Mr. Anthony's Boogie" is hitting the spots and Jerry has a contender in "The Spirit Is Willing".