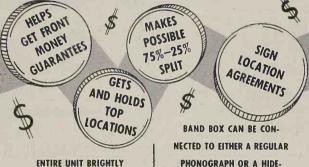

In Short: "THE CASH BOX" Proposals to Music Ops for Over 8 Years Now Backed by Leading Record Firms in Effort to Help Ops Solve Problems

Okay, Mr. Music Operator—Where Do You Go From Here:

1—HIGHER COST OF PARTS, SUPPLIES, LABOR, NEW PHONOS, GENERAL OPERATING!

2-HIGHER TAXES AND LICENSE FEES!

Do You Have to be Banged Over the Head to Realize It's Time for:

1-75%-25% COMMISSION BASIS!

2-FRONT MONEY GUARANTEE!

There lies but one course before the nation's music ops. Since the ops don't believe the public will stand for a jump to 10c per disk, then the only other answer is a 75%-25% commission-percentage basis, wherever possible. The location to receive 25% only of the entire gross intake of the phono.

Better still, and where it can be arranged, a front money service guarantee, ranging from \$5 or more for old models to \$20 or even more per week (off the top of the gross take) for the newest phonos. (And then, as has been suggested in the past, a split of 60%-40% wouldn't be inequitable either.)