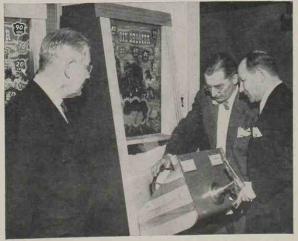

### Listen Fellas

When Wurlitzer introduced the Model 1250, we told you it was the most versatile phonograph on the market.

### That's what it is!

Today you can't buy another phonograph that plays 48 tunes from 24 records, or 48 hit tunes, back to back, without any modification. It is the only juke box

that will play any make or speed in the new seveninch records. No other gives you six musical classifications. No other has such variety of coin set-ups.

And that isn't all either. The 1250 doesn't obsolete your present remote units. Wall boxes will play the 24 topside tunes without any change—or—all 48 tunes with only slight changes.

By any and all standards, it's the newest phonograph on the market—honestly and fairly priced. It's the operator's phonograph—built for you. Look at what you get for what you pay. You can't miss this conclusion. The Wurlitzer Model 1250 is the Number One Phonograph *today!* 