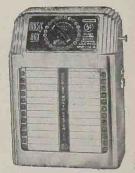

### Listen Fellas

When Wurlitzer introduced the Model 1250, we told you it was the most versatile phonograph on the market.

### That's what it is!

Today you can't buy another phonograph that plays 48 tunes from 24 records, or 48 hit tunes, back to back, without any modification. It is the only juke box

that will play any make or speed in the new seveninch records. No other gives you six musical classifications. No other has such variety of coin set-ups.

And that isn't all either. The 1250 doesn't obsolete your present remote units. Wall boxes will play the 24 topside tunes without any change—or—all 48 tunes with only slight changes.

By any and all standards, it's the newest phonograph on the market—honestly and fairly priced. It's the operator's phonograph—built for you. Look at what you get for what you pay. You can't miss this conclusion. The Wurlitzer Model 1250 is the Number One Phonograph *today!* 