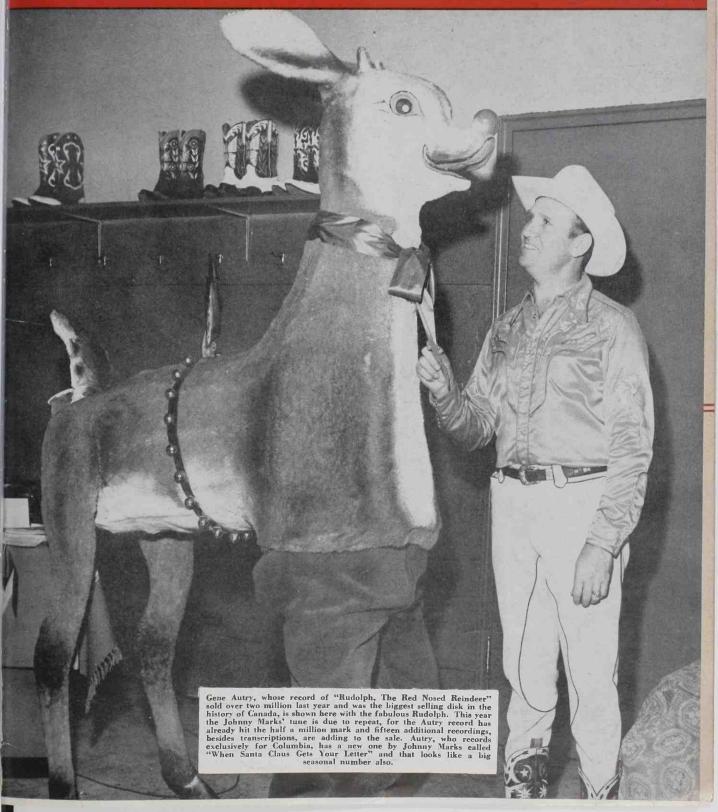

# THE CASH BUX

OLUME 12, NUMBER 9

NOVEMBER 25, 1950





TODAY...ANY JUKE BOX THAT CANNOT BE

CONVERTED TO PLAY ALL THE NEW SPEED RECORDS

IS AS OUT-OF-DATE AS AN OX-PULLED PLOW—A POOR

INVESTMENT AT ANY PRICE



CAN BE QUICKLY AND INEXPENSIVELY
CONVERTED TO PLAY ALL SPEEDS,
78-45 OR 33% RPM



# 90 Days

The nation's leading economists warn businessmen that they have but ninety days in which to plan for the future.

They advise that so many changes will come into being sometime in Spring, 1951, that business, as it is known today, will be forgotten. And that small businessmen, especially, will be hard hit.

The Chinese Communists have darkened the war picture considerably. The thirty-year treaty between communist China and Russia calls for mutual aid. Should communist China enter into war with this nation, it is believed that Russia will no