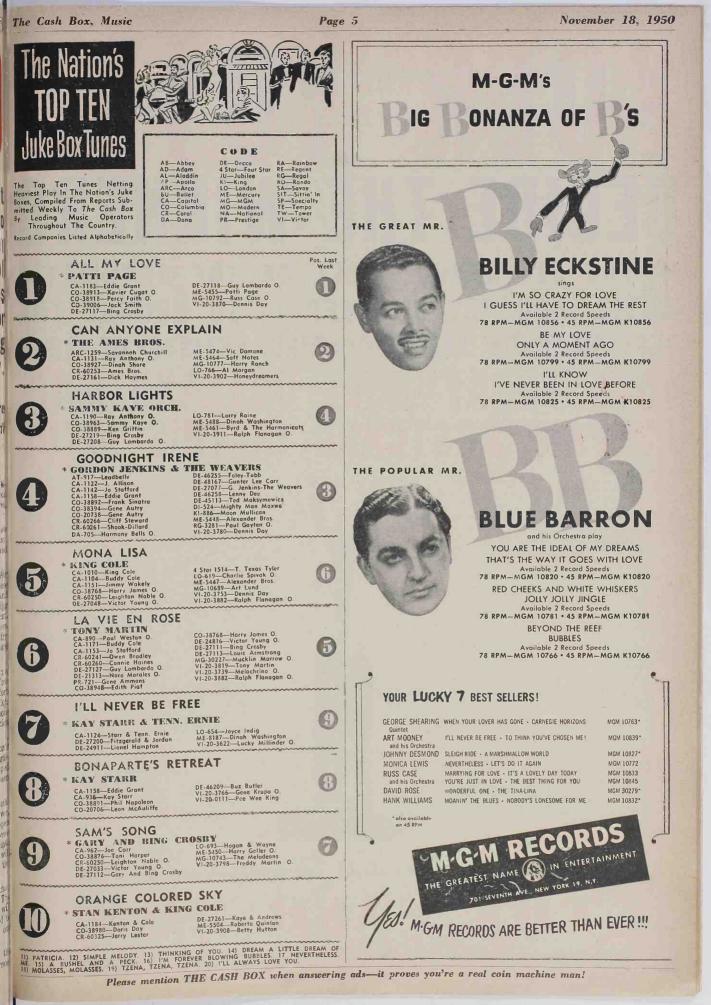

# Best Record of 1950

The Cash Box, Music

| "Goodnight Irene"-Gordon Jenkins                  | 37,519 |
|---------------------------------------------------|--------|
| "It Isn't Fair"-Sammy Kaye                        | 30,823 |
| "Third Man Theme"-Anton Karas                     | 21,727 |
| "I Can Dream, Can't I?"—Andrews Sisters           | 18,464 |
| "Mule Train"—Frankie Lane                         | 16,847 |
| "Music, Music, Music"—Teresa Brewer               | 15,018 |
| "I Wanna Be Loved"—Andrews Sisters                | 14,615 |
| "I'd've Baked A Cake"—Eileen Barton               | 14,119 |
| "Mona Lisa"—King Cole                             | 14,084 |
| "That Lucky Old Sun"-Frankie Laine                | 10,489 |
| "Bewitched"—Bill Snyder                           | 8,125  |
| "Rag Mop"—Ames Brothers                           | 7.549  |
| "Sentimental Me"-Ames Brothers                    | 7,442  |
| "Count Every Star"—Hugo Winterhalter              | 6,367  |
| "There's No Tomorrow"—Tony Martin                 | 6,124  |
| "Bonaparte's Retreat"-Kay Starr - Tennessee Ernie | 5.912  |
| "C'est Si Bon"—Johnny Desmond                     | 5,789  |
| "My Foolish Heart"—Billy Eckstine                 | 5,743  |
| "Chattanooga Shoe Shine Boy"—Bing Crosby          | 4,859  |
| "Simple Melody"—Bing and Gary Crosby              | 4,750  |
| "Third Man Theme"—Guy Lombardo                    | 4,623  |
| "Roses"—Sammy Kaye                                | 4,532  |
| "Tzena, Tzena, Tzena"—Gordon Jenkins              | 4,417  |
| "My Foolish Heart"—Gordon Jenkins                 | 4,286  |
| "Can Anyone Explain?"—Ames Brothers               | 3,926  |
| "Hoop-Dee-Do"—Perry Como                          | 3,794  |
| "Enjoy Yourself"-Guy Lombardo                     | 3,593  |
| "La Vie En Rose"—Tony Martin                      | 3,414  |
| "Why Wea I Dam ?" Via Damana                      | 3,374  |
| "Why Was I Born?"-Vic Damone                      | 2,532  |
| "I Said My Pajamas"-Fran Warren - Tony Martin     | 4,002  |

# **Best Orchestra of 1950**

| Gordon Jenkins<br>Sammy Kaye<br>Vaughn Monroe | 36,910<br>31,549 | Louis Jordan<br>Percy Faith<br>Charlie Spivak | 10,874<br>9,143 |
|-----------------------------------------------|------------------|-----------------------------------------------|-----------------|
| Russ Morgan                                   |                  | Johnny Long                                   | 8,917           |
| Ralph Flanagan                                |                  | Tex Beneke<br>Blue Barron                     | 7,893<br>7,846  |
| Paul Weston                                   |                  | Freddie Martin                                | 7,339           |
| Guy Lombardo<br>Eddy Howard                   |                  | Ray Anthony<br>Tommy Dorsey                   | 7,019<br>6,376  |
| Hugo Winterholten                             |                  | Ant Mooney                                    | 5 720           |

# **Best Female Vocalist of 1950**

| Doris Day        | 32,675 | Eileen Barton    | 10,632 |
|------------------|--------|------------------|--------|
| Jo Stafford      | 30,849 | Rosemary Clooney | 8,539  |
| Mindy Carson     | 26.746 | Teresa Brewer    | 8,375  |
| Fran Warren      | 26.314 | Ella Fitzgerald  | 6,839  |
|                  | 25,615 | Sarah Vaughn     | 5,129  |
| Patti Page       |        | Evelyn Knight    | 3,912  |
| Kay Starr        |        | Dinah Washington | 3,057  |
| Margaret Whiting | 20,412 | Toni Arden       | 2,735  |
| Dinah Shore      | 14,852 | Connie Haynes    | 2,019  |
| Peggy Lee        | 12,637 | Anne Shelton     | 2,004  |

# Best Male Vocalist of 1950

| erry Como<br>ng Crosby<br>ony Martin<br>Illy Eckstine<br>rankie Laine<br>ohnny Desmond<br>ic Damone<br>rank Sinatra | 31,874<br>23,489<br>20,615<br>18,494<br>17,918<br>17,016 | Dick Haymes<br>Gordon MacRae<br>Tony Alamo<br>Richard Hayes<br>Don Cornell<br>Herb Jeffries<br>Eddie Fisher<br>Dean Martin<br>Bill Farrell | 10,783<br>6,543<br>5,127<br>3,652<br>2,874<br>2,693<br>1,839 |
|---------------------------------------------------------------------------------------------------------------------|----------------------------------------------------------|--------------------------------------------------------------------------------------------------------------------------------------------|--------------------------------------------------------------|
|                                                                                                                     |                                                          |                                                                                                                                            |                                                              |

# **Best Vocal Combination**

| Andrews Sisters<br>Ames Brothers<br>Mills Brothers<br>The Orioles | 28,912<br>23,847<br>17,563 | The Fontaine Sisters<br>The Ink Spots<br>King Cole Trio<br>Page Cavanaugh Trio<br>The Weavers<br>The Weavers | 9,473<br>7,646<br>7,329<br>7,146<br>6,489 |
|-------------------------------------------------------------------|----------------------------|--------------------------------------------------------------------------------------------------------------|-------------------------------------------|
| The Ravens                                                        | 12,357                     | The Pied Pipers                                                                                              | 4,313                                     |
| The Mariners                                                      | 10,819                     | Modernaires                                                                                                  | 2,067                                     |

# Best Western Record of 1950

| "Rudolph, The Red Nosed Reindeer"-Gene Autry                                                                                       | 25,638 |
|------------------------------------------------------------------------------------------------------------------------------------|--------|
| "Let's Go To Church"—Whiting and Wakely                                                                                            | 21,847 |
| "Let's Go To Church"- withing and watch                                                                                            | 18,093 |
|                                                                                                                                    | 16.832 |
|                                                                                                                                    |        |
| "Will Man Whe Whow Tobacco Best ICA WITHIGHT                                                                                       | 13,675 |
|                                                                                                                                    | 10,752 |
|                                                                                                                                    | 9,312  |
| "Bloodshot Eyes"—Hank Felk"—Floyd Tillman<br>"Gotta Have My Baby Back"—Floyd Tillman<br>"Blues Stay Away From Me"—Delmore Brothers | 7.639  |
|                                                                                                                                    | 7.127  |
|                                                                                                                                    | 7.114  |
|                                                                                                                                    |        |
|                                                                                                                                    | 6,879  |
|                                                                                                                                    | 6,343  |
| "Bonaparte's Retreat"-Fee Wee Ming<br>"Warm Hands, Cold Heart"-George Morgan                                                       | 4.129  |
| "Warm Hands, Cold Heart — George Inogen<br>"What, Where And When"—Pee Wee King<br>"What, Where And When"—Pee Wee King              | 2.657  |
| "I Feel A Streak Of Love Comin' On"-Wayne Raney                                                                                    | -,001  |

# **Best Western Artist**

November 18, 1950

| Jimmy Wakely   | 26,638 | George Morgan        |       |
|----------------|--------|----------------------|-------|
| Tex Williams   | 25,912 |                      |       |
| Pee Wee King   | 25,478 |                      |       |
| Gene Autry     |        | Sons Of The Pioneers |       |
| T. Texas Tyler | 21,735 | Rosalie Allen        |       |
| Cowboy Copas   |        |                      | 6,325 |
| Elton Britt    | 19,129 | Floyd Tillman        | 5,738 |

# **Best Hillbilly Record of 1950**

| "Chattanoogie Shoe Shine Boy"-Red Foley          | 26,432 |
|--------------------------------------------------|--------|
| "I Love You Because"-Ernest Tubb                 | 22,916 |
| "Why Should I Cry"-Eddy Arnold                   | 22,043 |
| "I'll Sail My Ship Alone"-Moon Mullican          | 19,338 |
| "Take Me In Your Arms"-Eddy Arnold               | 18,647 |
| "Birmingham Bounce"-Red Foley                    | 18,319 |
| "Why Don't You Love Me?"-Hank Williams           | 17,254 |
| "I'm Moving On"-Hank Snow                        | 15,443 |
| "Goodnight Irene"-Ernest Tubb - Red Foley        | 15,223 |
| "Tennessee Border No. 2"-Ernest Tubb - Red Foley | 14,275 |
| "Enclosed One Broken Heart"-Eddy Arnold          | 13,512 |
| "My Bucket's Got A Hole In It"—Hank Williams     | 11,973 |
| "Rag Mop"-Johnnie Lee Willis                     | 8,459  |
| "Mule Train"—Tennessee Ernie                     | 8,006  |
| "Love Sick Blues"-Hank Williams                  | 6,615  |
| "I'll Never Be Free"-Kay Starr - Tennessee Ernie | 5,473  |
| "Cry Of The Wild Goose"-Tennessee Ernie          | 3,488  |
| "Mississippi"-Red Foley                          |        |
| "Long Gone Lonesome Blues"-Hank Williams         | 2.813  |

# **Best Hillbilly Artist**

|        | Spade Cooley                                             | 12,749                                                                                                                                                                                                              |
|--------|----------------------------------------------------------|---------------------------------------------------------------------------------------------------------------------------------------------------------------------------------------------------------------------|
|        | Hank Snow                                                | 12,175                                                                                                                                                                                                              |
|        |                                                          |                                                                                                                                                                                                                     |
|        | Roy Acuff                                                | 7,519                                                                                                                                                                                                               |
|        | Ozie Waters                                              | 5,848                                                                                                                                                                                                               |
| 15,842 |                                                          |                                                                                                                                                                                                                     |
| 14,517 | Bill Messner                                             | 2,119                                                                                                                                                                                                               |
|        | 26,752<br>24,319<br>20,613<br>17,814<br>16,373<br>15,842 | 26,752         Hank Snow           24,319         Johnnie Lee Sills           20,613         Roy Acuft           17,814         Roy Acuft           16,373         Ozie Waters           15,842         Clyde Moody |

# Best Jazz N' Blues Record of 1950

| "I Almost Lost My Mind"—Ivory Joe Hunter  | 29,459 |
|-------------------------------------------|--------|
| "Double Crossing Blues"-Little Esther     | 28,115 |
| "For You, My Love"-Larry Darnell          | 25,713 |
| "Well, Oh Well"—Tiny Bradshaw             | 23,594 |
| "My Foolish Heart"—Billy Eckstine         | 20,774 |
| "Every Day I Get The Blues"—Lowell Fulson | 19,146 |
| "Information Blues"—Roy Milton            | 18,453 |
| "Pink Champagne"—Joe Liggins              | 17,750 |
|                                           | 15,423 |
|                                           | 15,136 |
|                                           | 14,976 |
| "Mona Lisa"King Cole                      | 14,653 |
| "Everything I Said Came True"—The Orioles | 13,427 |
|                                           | 12,976 |
|                                           | 10,694 |
| "No Rollin' Blues"-Jimmy Witherspoon      | 8,047  |
| "I'm Yours To Keep"—Herb Fisher           |        |
| WI Warmen D. T. 10 DC 1 W 12 C            | 7,863  |
| "I Wanna Be Loved"-Dinah Washington       | 6,419  |
| "Goodnight Irene"—Paul Gayten             | 5,178  |

# Best Jazz N' Blues Attist of 1950

| Little Esther<br>Ivory Joe Hunter |        | Larry Darnell   |       |
|-----------------------------------|--------|-----------------|-------|
| Louis Jordan                      |        | Roy Milton      | 8,417 |
| Jimmy Witherspoon                 |        | Amos Milburn    | 7,753 |
| Charles Brown                     |        | The Ravens      | 6,478 |
| Lowell Fulson                     |        | Pee Wee Crayton | 6,129 |
| Dinah Washington                  |        | Paul Gayten     |       |
| The Orioles                       |        | Annie Laurie    |       |
| Tiny Bradshaw                     |        |                 |       |
| Joe Liggins                       | 10,656 | Louis Armstrong | 2.475 |

# Best Small Instrumental Group of 1950

| King Cole Trio              | 28,874 |
|-----------------------------|--------|
| The Three Suns              | 24,659 |
| George Shearing Quintet     | 23,946 |
| Louis Jordan & Tympany Five | 22,353 |
| Les Paul Trio               | 17,112 |
|                             | 14,367 |
| Owen Bradley Quintet        | 10,872 |
|                             | 8,125  |
| Benny Goodman Sextet        | 6,346  |
| Frank Petty Trio            | 2,715  |