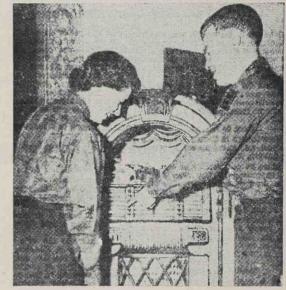

# **NOVEMBER 18, 1950**

Top flight vocalist Billy Eckstine, whose latest juke box hit is "I'm So Crazy For Love" backed with "I Guess I'll Have To Dream The Rest," is shown signing a ten year contract with MGM Records, which includes a deal with MGM Pictures which will take the singer to Hollywood early next year. Present at the signing were (standing left to right) Harry Meyerson, A & R director for MGM; Frank B. Walker, General Manager of the company; and Milton Ebbins, Billy's personal Manager. Seated are Billy Eckstine and Charles C. Moskowitz, vice president and treasurer of Loew's Ine., parent company of MGM Records.