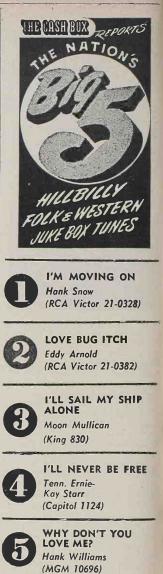

# **Best Hillbilly Record of 1950**

| "Chattanoogie Shoe Shine Boy"-Red Foley          | 26,432 |
|--------------------------------------------------|--------|
| "I Love You Because"-Ernest Tubb                 | 22,916 |
| "Why Should I Cry"-Eddy Arnold                   | 22,043 |
| "I'll Sail My Ship Alone"-Moon Mullican          | 19,338 |
| "Take Me In Your Arms"-Eddy Arnold               | 18,647 |
| "Birmingham Bounce"-Red Foley                    | 18,319 |
| "Why Don't You Love Me?"-Hank Williams           | 17,254 |
| "I'm Moving On"-Hank Snow                        | 15,443 |
| "Goodnight Irene"-Ernest Tubb - Red Foley        | 15,223 |
| "Tennessee Border No. 2"-Ernest Tubb - Red Foley | 14,275 |
| "Enclosed One Broken Heart"-Eddy Arnold          | 13,512 |
| "My Bucket's Got A Hole In It"—Hank Williams     | 11,973 |
| "Rag Mop"-Johnnie Lee Willis                     | 8,459  |
| "Mule Train"—Tennessee Ernie                     | 8,006  |
| "Love Sick Blues"-Hank Williams                  | 6,615  |
| "I'll Never Be Free"-Kay Starr - Tennessee Ernie | 5,473  |
| "Cry Of The Wild Goose"-Tennessee Ernie          | 3,488  |
| "Mississippi"-Red Foley                          |        |
| "Long Gone Lonesome Blues"-Hank Williams         | 2.813  |