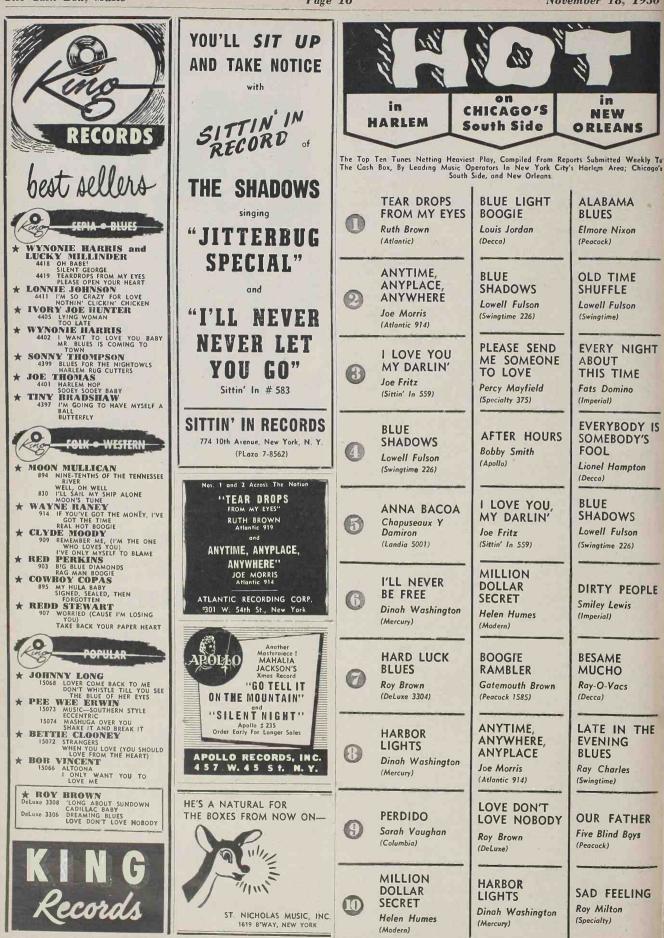

# Pubs Bid For "Teardrops"

NEW YORK—Several publishers have been bidding for Atlantic Rec-ords' torrid item, "Teardrops From My Eyes." Not only does Atlantic have a smash record on it by Ruth Brown (which by the way has been hitting the number one spot in The Cash Box hot columns for weeks) but Progres-sive Music, Atlantic's subsidiary also published the song. In response to the strength shown by the number, disk-eries such as King, Mercury, Decca and Robin Hood have cut their own versions. versions.