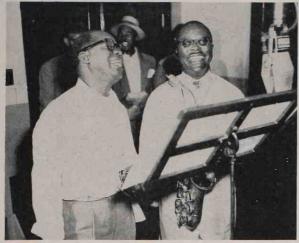

#### **Armstrong-Jordan Teamed On Decca**

NEW YORK—Teamed for the first time on Decca wax are a pair of "Looy's"

Armstrong, left, and Jordan that is. The all-time great combo got together on "Life Is So Peculiar" and "You Rascal You", both rapidly climbing to a top spot in music ops' popularity.