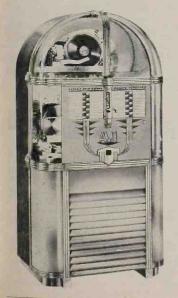

# WURLITZER

# CONCEALED UNIT MODEL 1217 PLAYING 48 SELECTIONS

# Answers this Problem

# TURNS BASEMENT, STOREROOM OR UNDER-COUNTER SPACE INTO A PROFITABLE OPERATION

Don't let lack of room for a juke box mean loss of profits for you. Install a Wurlitzer Concealed Unit in any out of the way space. It operates from Wurlitzer Wall Boxes. It delivers music through matched Wurlitzer Auxiliary Speakers. It has proved, in countless locations, a big crowd-pulling money-maker.

#### PLAYS 48 SELECTIONS — CONVERTS TO ANY SPEED RECORD

Like the Wurlitzer Model 1250 Phonograph, the Concealed Model 1217 plays 48 selections from 24 records. It offers the same tonal brilliance and record-needle economy made possible by Zenith Cobra Tone Pickups. And it can be just as easily and quickly converted to play the new 45 or 33½ RPM records.

Canvass every potential hideaway location in your area now. With the Wurlitzer Concealed 1217, you can turn them into big money-makers.

#### IDEAL FOR RENTAL TO FACTORIES AND COMMERCIAL ESTABLISHMENTS

(250.08)

The 1217 is the mechanism for the Wurlitzer Engineered Music System. Offers banks, stores, factories, offices, transportation terminals, etc., an out of sight source of continuous music to increase efficiency, improve working conditions, or entertain customers. When converted to ten inch LP records, it will provide a pre-selected 12-hour program of continuous, non-repeat music.