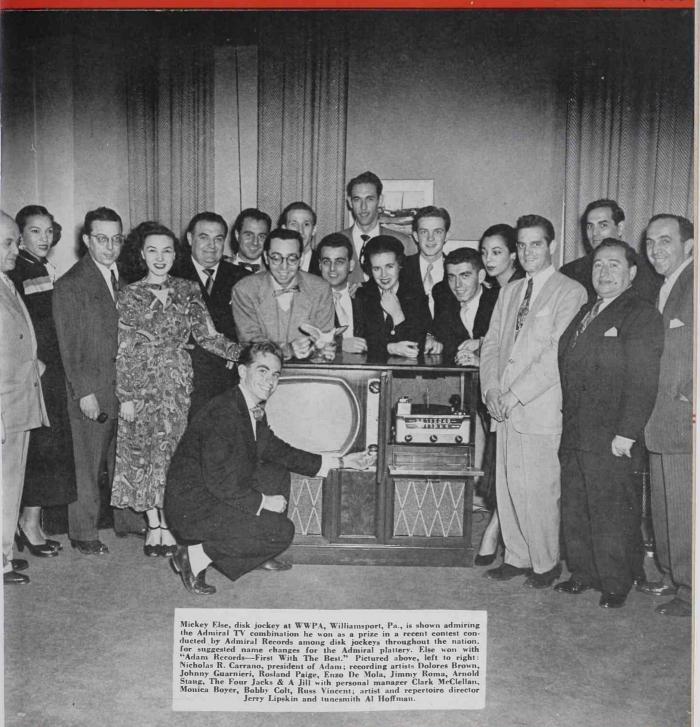

# THE CASH BOX

OLUME 12, NUMBER 5

**OCTOBER 28, 1950** 



# WURLITZER

# CONCEALED UNIT MODEL 1217 PLAYING 48 SELECTIONS

# Answers this Problem



# TURNS BASEMENT, STOREROOM OR UNDER-COUNTER SPACE INTO A PROFITABLE OPERATION

Don't let lack of room for a juke box mean loss of profits for you. Install a Wurlitzer Concealed Unit in any out of the way space. It operates from Wurlitzer Wall Boxes. It delivers music through matched Wurlitzer Auxiliary Speakers. It has proved, in countless locations, a big crowd-pulling money-maker.

#### PLAYS 48 SELECTIONS — CONVERTS TO ANY SPEED RECORD

Like the Wurlitzer Model 1250 Phonograph, the Concealed Model 1217 plays 48 selections from 24 records. It offers the same tonal brilliance and record-needle economy made possible by Zenith Cobra Tone Pickups. And it can be just as easily and quickly converted to