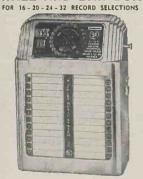

# WURLITZER

# CONCEALED UNIT MODEL 1217 PLAYING 48 SELECTIONS

# Answers this Problem

# TURNS BASEMENT, STOREROOM OR UNDER-COUNTER SPACE INTO A PROFITABLE OPERATION

Don't let lack of room for a juke box mean loss of profits for you. Install a Wurlitzer Concealed Unit in any out of the way space. It operates from Wurlitzer Wall Boxes. It delivers music through matched Wurlitzer Auxiliary Speakers. It has proved, in countless locations, a big crowd-pulling money-maker.

#### PLAYS 48 SELECTIONS — CONVERTS TO ANY SPEED RECORD

Like the Wurlitzer Model 1250 Phonograph, the Concealed Model 1217 plays 48 selections from 24 records. It offers the same tonal brilliance and record-needle economy made possible by Zenith Cobra Tone Pickups. And it can be just as easily and quickly converted to play the new 45 or 33½ RPM records.

Canvass every potential hideaway location in your area now. With the Wurlitzer Concealed 1217, you can turn them into big money-makers.

#### IDEAL FOR RENTAL TO FACTORIES AND COMMERCIAL ESTABLISHMENTS

(250.08)

The 1217 is the mechanism for the Wurlitzer Engineered Music System. Offers banks, stores, factories, offices, transportation terminals, etc., an out of sight source of continuous music to increase efficiency, improve working conditions, or entertain customers. When converted to ten inch LP records, it will provide a pre-selected 12-hour program of continuous, non-repeat music.