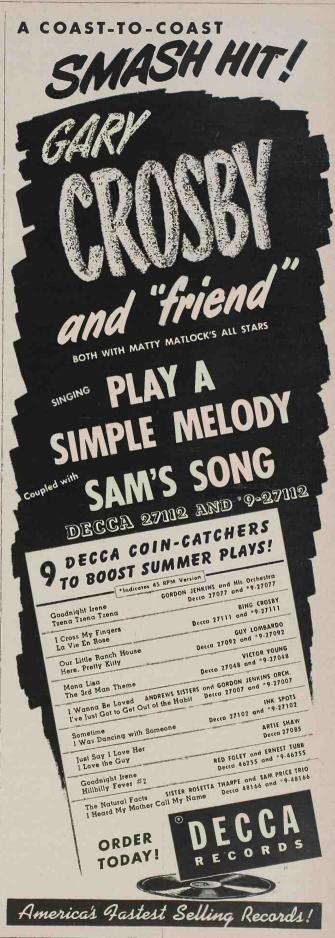

## SAM'S SONG

**GARY AND BING CROSBY** 

CA-962—Joe Carr CO-38876—Toni Harper CR-60250—Leighton Noble O. DE-27033—Victor Young O. DE-27112—Gary And Bing Crosby

LO-693—Hogañ & Wayne ME-5450—Harry Geller O. MG-10743—The Melodeóns VI-20-3798—Freddy Martin O

# La Vie En Rose

Tony Martin 20-3819—(47-3819) Ralph Flanagan 20-3889--(47-3889) Melachrino Strings 20-3739—(47-3739)

Tzena, Tzena, Tzena Ralph Flanagan 20-3847--(47-3847)

Sam's Song Freddy Martin 20-3798-(47-3798)

## Los Angeles, Calif.

1. SAM'S SONG (Bing and Gary Crosby)
2. MONA LISA (King Cole)
3. I WANNA BE LOVED (Andrews Sisters)
4. TZENA TZENA (Vic Damone)
5. BEWITCHED (Gordon Jenkins)
6. SENTIMENTAL ME (Ames Bros.)
7. MY FOOLISH HEART (Billy Eckstine)
8. EL MAMBO (Perez Prado)
9. LA VIE EN ROSE (Tony Mortin)
10. COUNT EVERY STAR (Dick Haymes)