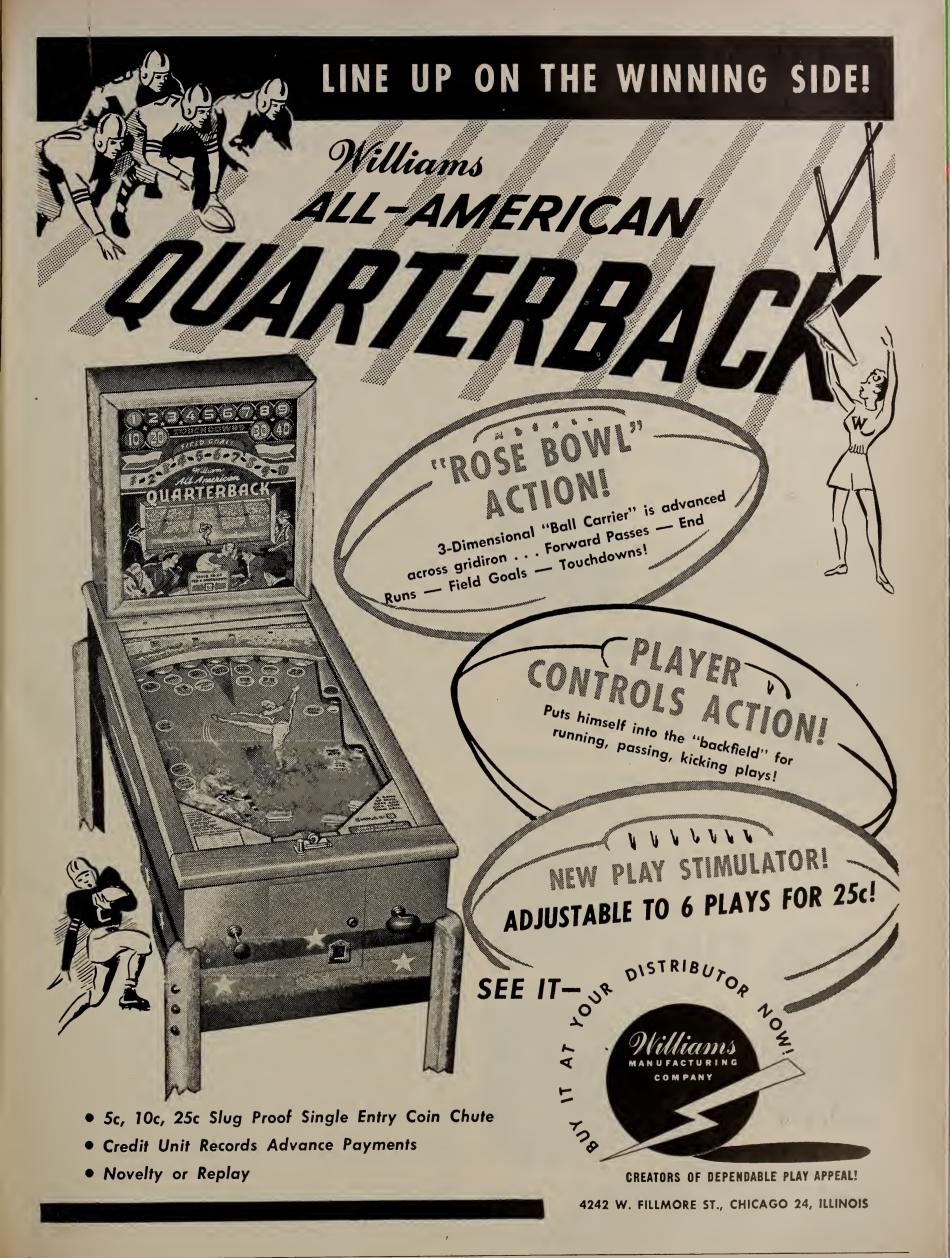

his pocket, provided the counter game is conveniently and temptingly located right where the cashier gives him his change."

### **Caldron Named AMI** Asst. Sales Mgr.



JOE CALDRON

CHICAGO-Joe Caldron was elevated to fill the vacancy at AMI by the sudden death of L. C. Force, according to an announcement by John Haddock, president and general sales manager.

Caldron has been with the phonograph manufacturing firm for the past four years, in which he served as Force's right hand man. Due to his extensive travels thruout the country, Caldron is not only familiar with AMI's distributors, but counts among his friends, many hundreds of music operators.

Caldron will head the Chicago Office, which is maintained in the coin center as a meeting place for coinmen, as well as a service office.







November 19, 1949

Page 24

#### EASTERN FLASHES

Dave Stern and Tom Burke, Seacoast Distributors, Elizabeth, N.J., spend a complete day visiting along coinrow. With carpenters, masons, painters, et al., cluttering up the place, Tom and Dave sought relief from the noise and dirt by staying away for the day. Seacoasts building at 1200 North Avenue is undergoing complete remodelling, and when completed, should be one of the show places of the nation. An unlooked for headache arose this week when one of their customers ran his car thru a brand new wall of the building. "You can tell the trade" laughed Dave "that this is the first time to my knowledge that an operator really broke down the walls of a distributor's office to place an order for machines." . . . Mike Munves was trying to op