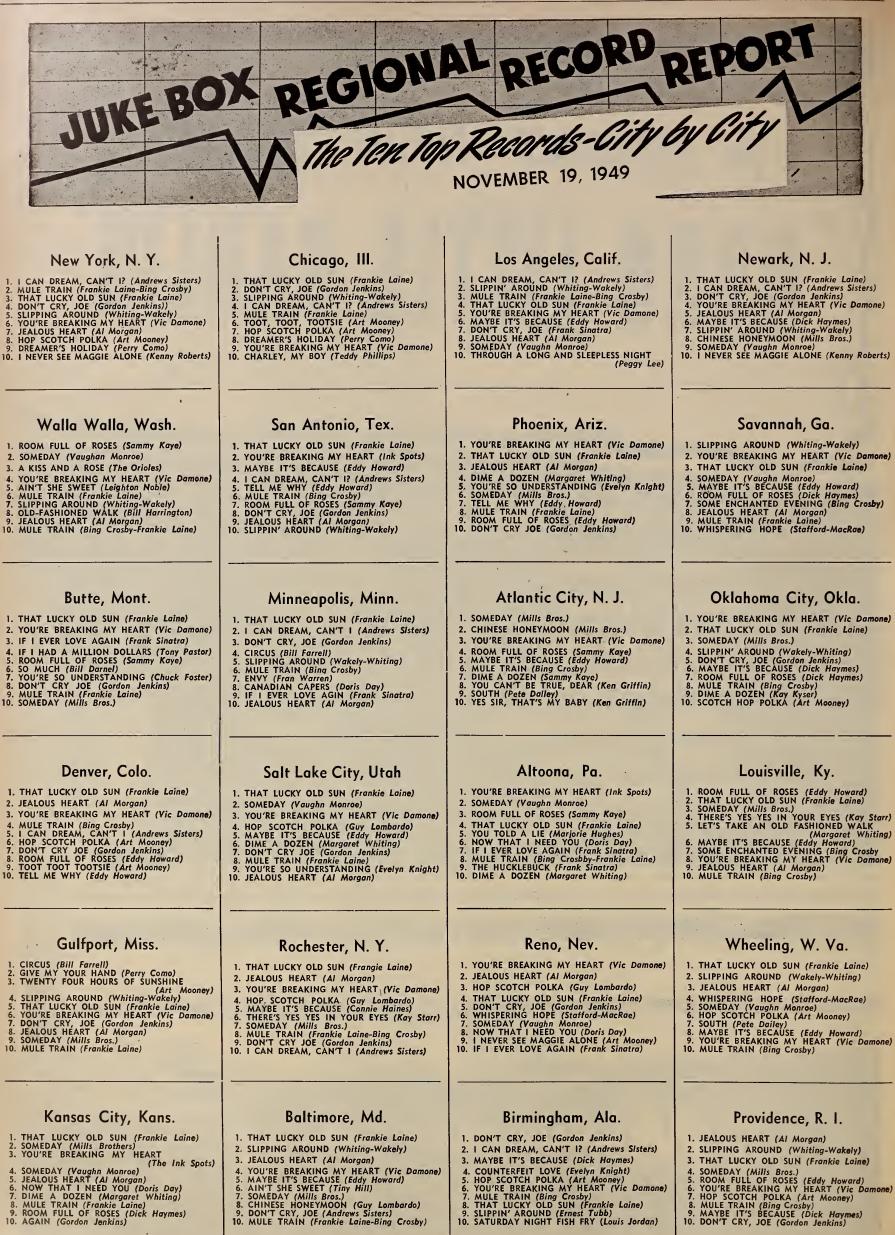

Only Records Considered Best Suited To The Requirements Of The Trade Are Reviewed On These Pages.

he Nation's

The Top Ten Tunes Netting Heoviest Play In The Nation's Juke Boxes, Compiled From Reports Sub-mitted Weekly To The Cash Box By Leading Music Operators Throughout The Country.

**Juke Box Tunes** 

Record Companies Listed Alphabetically