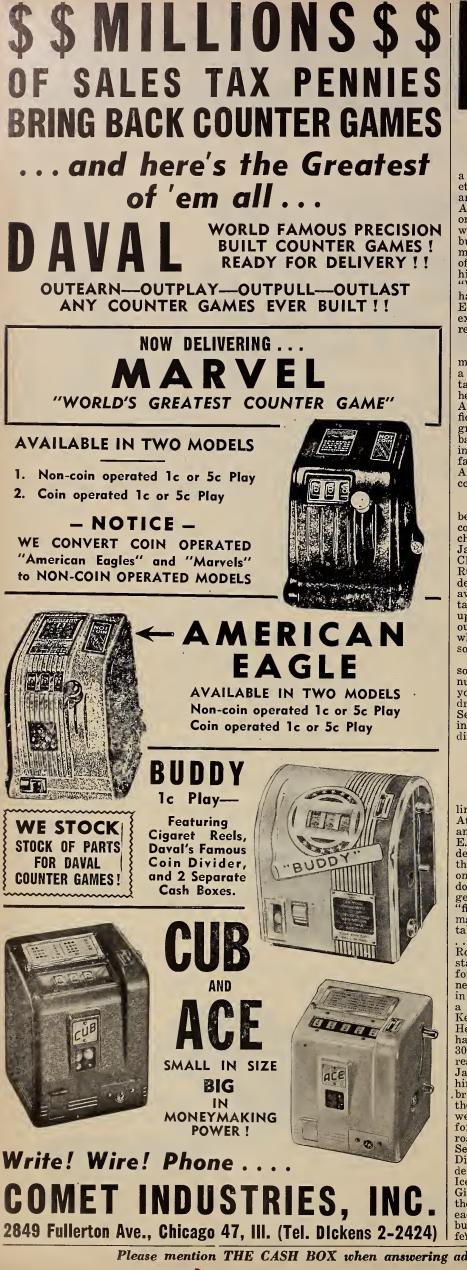

# CUP DRINK VENDERS Can lead automatic Merchandising field

# 1,500,000 Location Potential. Only 25,000 Venders Now in Operation. Multiple Units Gain in Popularity. Commissions Being Stabilized.

It is rapidly becoming apparent to all in the automatic merchandising field that the cup drink venders have every possibility of leading this division of the industry.

There is a potential of 1,500,000 locations in the nation for these units. As yet there are only 20,000 to 25,000 on locations.

The potential is so great that additional manufacturers who will enter into the field will find, as long as their equipment correctly meets the requirements of the trade, that they can continue on for some years at top production without fully covering this great potential market.

The multiple units have continued to grow in popularity. These are gradually pulling sales away from the single units. More and more of the drink vender ops believe that the multiple units are not only more profitable, because they allow for payment of a better commission percentage to locations, but, because they also allow for more rapid amortization of the cost of the equipment.

The cup drink vender ops are gradually stabilizing the commissions which they are paying to locations. Already a cup drink vender organization of operators has sprung up where the top commission being paid to locations is  $17\frac{1}{2}\%$ .

The hoped for commission, where name brand drinks are vended, is 15%. The operator who has multiple unit machines cuts down the cost of his syrup by average and is therefore in position to pay anywhere from 20% to as high as 25% commission to the location.