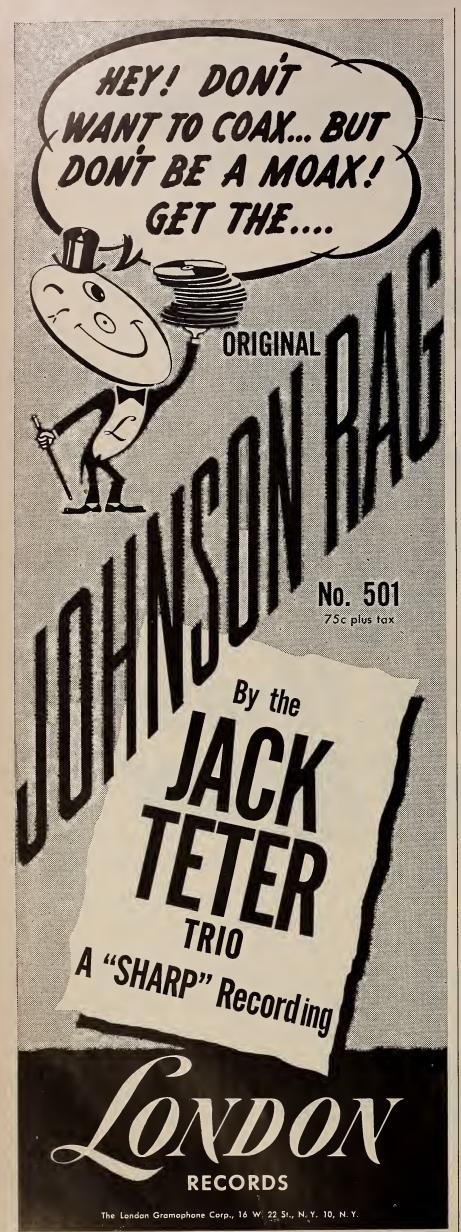

#### "Johnson Rag" (2:53) "Side By Side" (2:55) THE HOYLMAN QUARTET (Rondo 207)

• Ditty kicking up a whale of a storm in many locations throughout the nation is this bit tagged "Johnson Rag," by the Hoylman Quartet. The song is the ever-lovin' oldie, dressed up a bit here by the combo, with Gene Colin handling the vocal work. This rendition is a sure fire winner, and should boost ops take sky high. On the other end with "Side By Side," Gene and the group once again offer an oldie, and turn in an excellent per-formance. Ops should get with "John-son Rag."