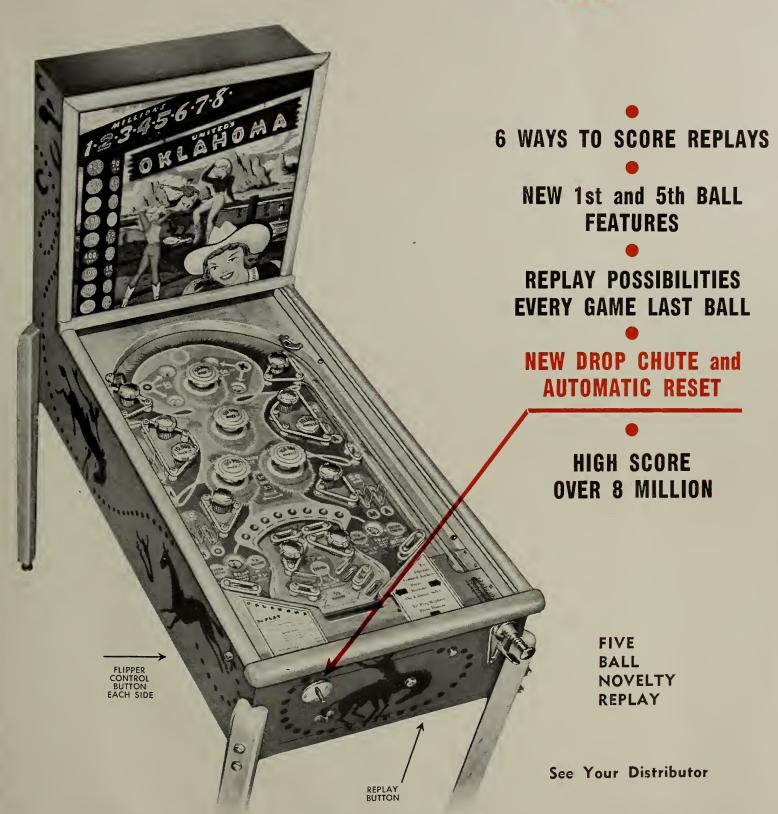

Bronze Chief
 85.00

 25c Bronze Chief
 85.00

 249.50 165.00 165.00 165.00 275.00 475.00 115.00 125.00

#### WATLING

| 5c Kolatop '48  | 60.00 | 90.00  |
|-----------------|-------|--------|
| 10c Rolatop '48 | 60.00 |        |
| 5c Rolatop '46  | 25.00 | 79.50  |
| 10c Rolatop '46 | 25.00 | 79.50  |
| 25c Rolatop     | 30.00 | 79.50  |
| 50c Rolatop     | 50.00 | 89.50  |
| 5c Club Bell    | 65.00 | 95.00  |
| 10c Club Bell   | 75.00 | 125.00 |
| 25c Club Bell1  | 45.00 | 185.00 |
|                 |       |        |

#### **BUCKLEY**

| 5c Criss  | Crosse . | 95.00  | 189.50 |
|-----------|----------|--------|--------|
| 10c Criss | Crosse   | 105.00 | 194.50 |
| 25c Criss | Crosse   | 140.00 | 235.00 |

COPYRIGHT 1949. REPRODUCTION OR QUOTATION NOT PERMITTED.

UNITED'S

## OKLAHOMA





UNITED MANUFACTURING COMPANY

3407 N. CALIFORNIA AVENUE, CHICAGO 18, ILLINOIS



MANUFACIUKING CUMPANY

B DIVISION OF LION MANUFACTURING CORPORATION

2640 BELMONT AVENUE, CHICAGO 18, ILLINOIS