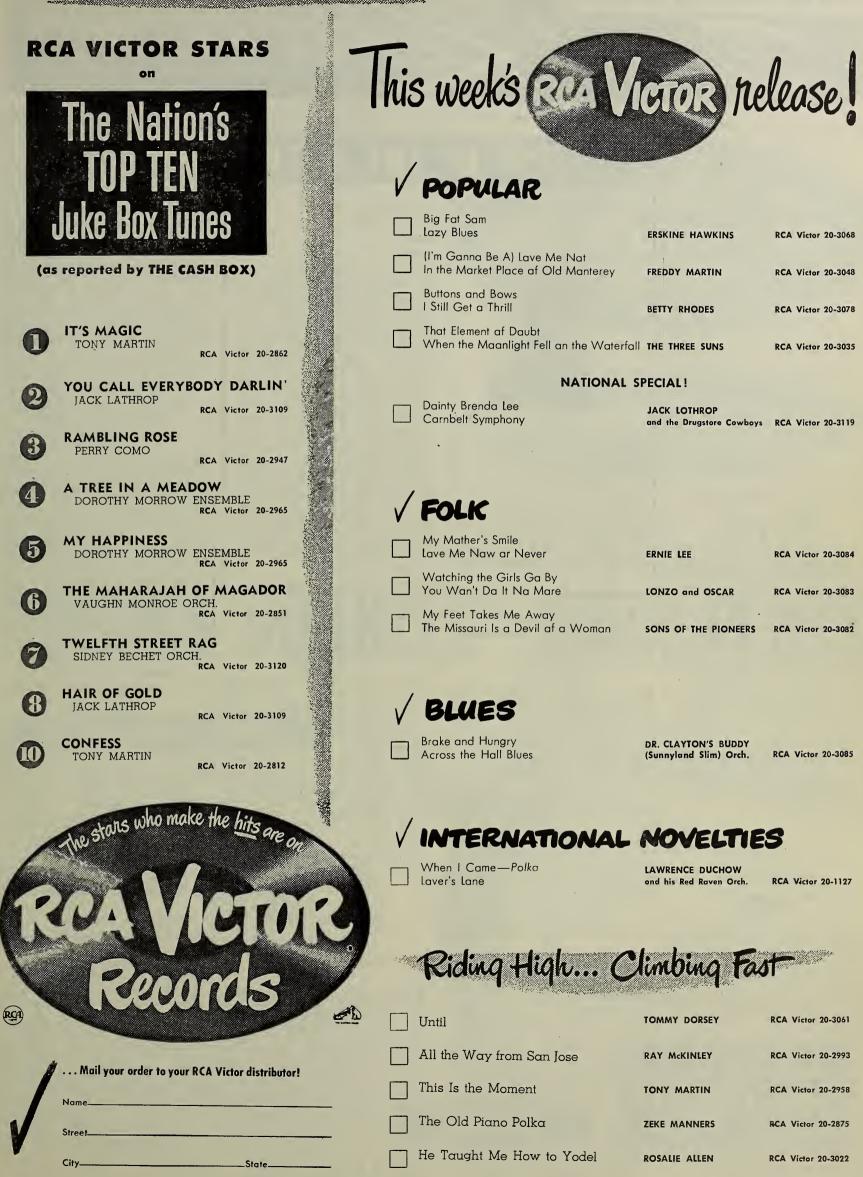

# THE CASH BOX

September 11, 1948

•

The Top Ten Tunes Net-

ting Heaviest Play In The Nation's Juke Boxes, Compiled From Reports Sub-

mitted Weekly To The Cash Box By Leading

Music Operators Throughout The Country.

# The Nation's TOP TEN Juke Box Tunes

BE-Beacon CODE BN—Bandwagon BU—Bullet CA—Capitol CM—Commodore CN—Continental -Algene AL-Aladdin AP-Apollo AR-Aristocrat CO-Columbia AS-Astor CS-Coast

DA-Davis DE-Decca DEL-DeLuxe DL-Deluxe DL-Delmac DM-Damon EX-Exclusive FL-Flint JE-Jewel

GR-Grand KI-King LO-London MA—Majestic MI—Miracle ME—Mercury MG—MGM

MN-Manor RO-Rondo MO-Modern RA-Rainbow MT-Metrotone SA—Savoy MU-Musicraft SD-Super Disc NA-National SP—Specialty SPI—Spiro PA—Palda RE-Regent SI-Signature

ST—Sterling TO-Top TC-20th Century UN-Universal VA—Varsity VI—Victor WO-World

IT'S MAGIC CA-15072—Gordon MacRae CO-38188—Doris Day DE-23826—Dick Haymes ME-5138—Vic Damone

AG-

THE MAHARAJAH OF MAGADOR VI-20-2851—Vaughn Monroe O.

# YOU CALL EVERYBODY DARLIN' AP-161—Tennessee King CA-15155—Jock Smith CO-38286—Jerry Wayne DE-46138—Texas Jim Lewis DE-24490—Underneath The Arches DE-21178—Bruce Hayes

RAMBLING ROSE

ME-5155-Anne Vincent MG-10258-Art Lund RE-117-AI Trace O. 5T-3023-AI Trace O. VA-103-Frank & The Boys VI-20-3109-Jack Lathrop

HAIR OF GOLD BN-516—Lee Carson CA-15178—Gordon MacRae DE-24491—Bob Eberly ME-5172—John Laurenz MG-10258—Art Lund MT-2018—Jack Emerson

CA-15105—Pee Wee Hunt DE-24450—Milt Herth Trio MG-10251—Jack Fina O.

TWELFTH STREET RAG

SPI-3001—Larkin Sisters UN-121—Harmonicats VA-109—Jim Smith Buckineers VI-20-3109—Jack Lathrop WO-1502—Red Gilliam

RA-70033—Eddie Miller VA-110—Varsity Ragtime Band VI-20-3120—5idney Bechet O.

A TREE IN A MEADOW CA-15122---Margaret Whiting CO-38279---Bill Johnson DE-24411----Monica Lewis LO-123---Sam Browne ME-5148---John Laurenz

CA-15178—Gordon MacRae MU-560—Phil Brito CO-38207—Tony Pastor O. VA-105—Johnny Frank DE-24449—Russ Morgan O.-Bob EberiyVI-20-2947—Perry Como MG-10192—Geo. Paxton O.

MG-10211—Paul Fennelly O. RA-70015—B. Lester VA-101—Frank Boys V1-20-2965—Dorothy Morrow Ensemble

R

LOVE SOMEBODY

CO-38174—Doris Day & Buddy Clark

#### **MY HAPPINESS**

BN-504—A. & Jim Nelson BU-1032—Ronnie Deauville CA-15094—The Pied Pipers CO-38127—The Marlin Sisters CN-1241—The McKay Trio DE-24446—Ella Fitzgerald

DA-20-17—Anne Vincent DM-11133—Jon & Sondra Steele ME-5144—John Laurenz 51-15026—Alan Dale PA-1004—P. Sheridan VI-20-2965—Dorothy Morrow Ens.

CONFESS CO-38174—Doris Day—Buddy Clark DE-24409—The Mills Bros. ME-5129—Patti Page

MG-10194—Jimmy Dorsey O. MN-1131—The Four Tunes VI-20-2812—Tony Martin

The Nation's Top Yea Jake Box Tunes  $\star$ The Cash Box Record Reviews Juke Box Regional Record Report 'Round The Wax Circle \*  $\star$ 