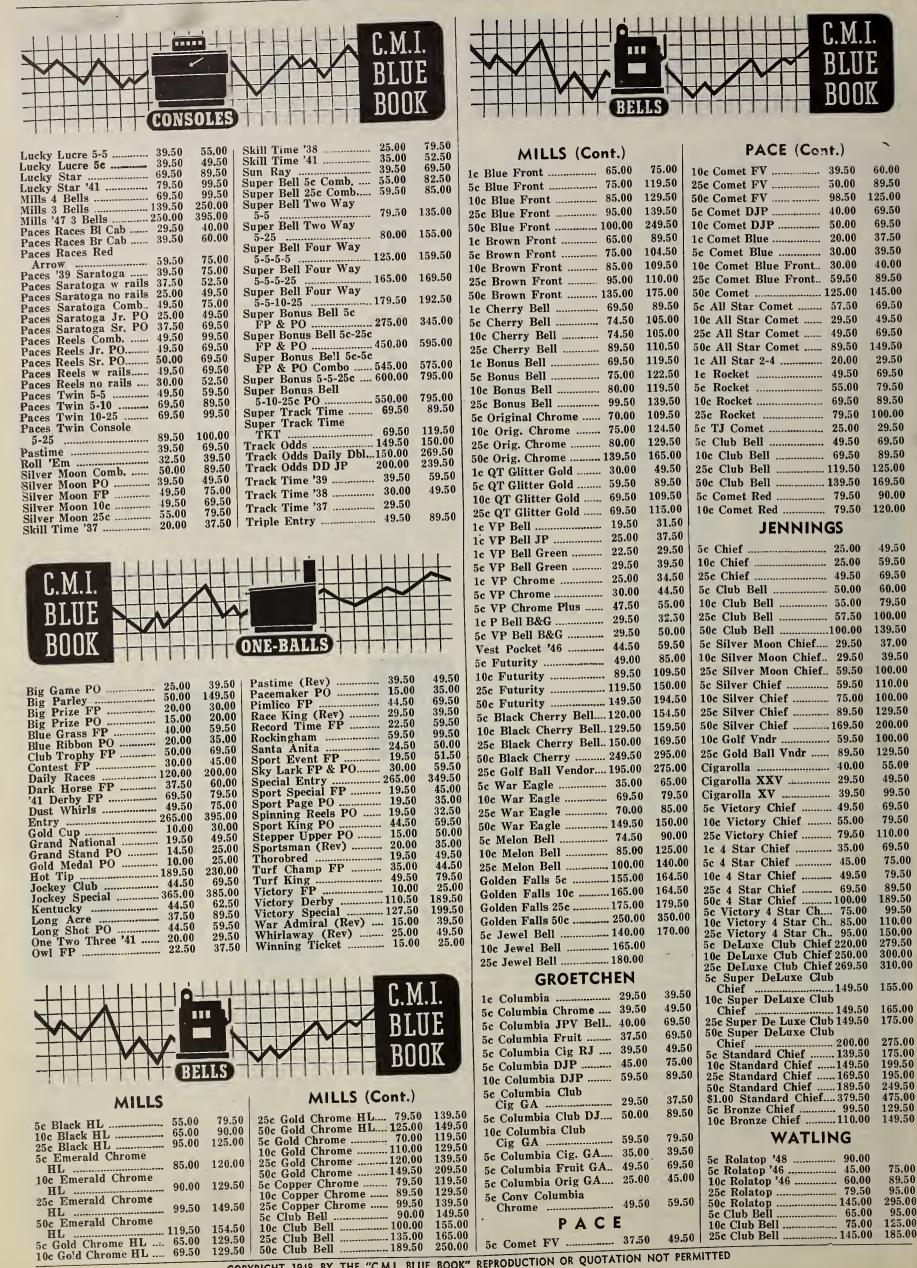

THE CASH BOX has been recognized by various associations of coin machine operators thruout the United States as their official weekly magazine.

THE "C. M. I. BLUE BOOK," also known as "The Confidential Price Lists," gives prices of all new and used coin operated machines of all kinds, weekly reporting all market changes and continually adding on all new equipment. The "C. M. I. Blue Book" is officially recognized by many cities and states throughout the country as the "official price book of the coin machine industry." It is an integral part of The Cash Box. The "C. M. I. Blue Book" is used in settlement of estates, in buying, selling and trading of all coin operated equipment. It is the one and only officially recognized price guide in the coin machine industry. The "C. M. I. Blue Book" is used by finance firms, factors and bankers to guide them in making loans to the members of the coin machine industry.