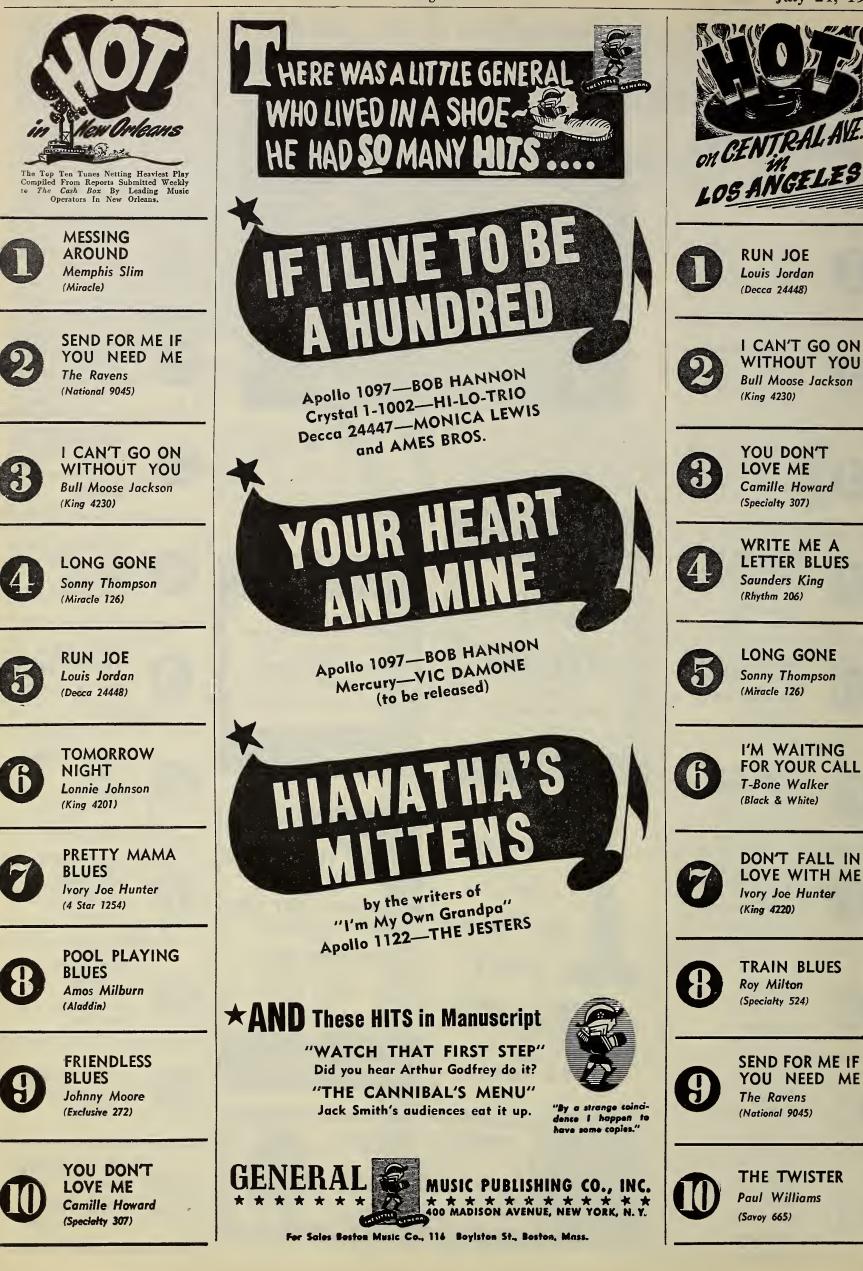

(From Gene Norman's "Just Jazz Concert")

PARADE OF HITS

"MESSIN' AROUND"

and "MIDNIGHT JUMP"

by MEMPHIS SLIM and his HOUSE ROCKERS M-125

O EAST GORD ST. A CHICAGO 15 ILL

**'SWEET** BOP'

July 24, 1948