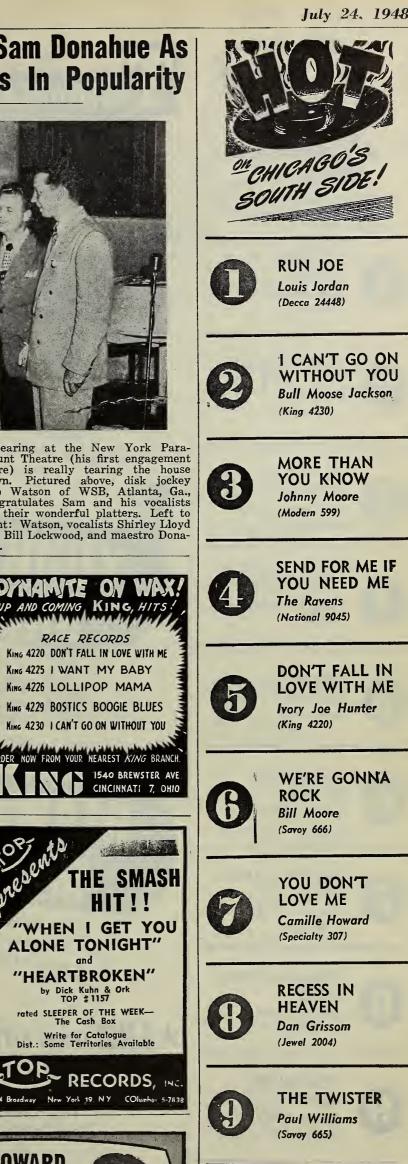

#### PETRILLO REJECTS PEACE PLAN AFM Prexy Rejects Institute Of Music Plan — Diskers King Records Give Music Ops 5% Return Privilege. Firm Buys Ravens & Gant Masters **Remain Optimistic As Foreign**

Page 6

**Cutting Increases** 

NEW YORK — James C. Petrillo, president of the American Federation of Musicians, (AFM) was learned to have rejected the proposal of the record manufacturing industry for the formation of an "Institute of Music", this past week. The plan, originally formulated by Decca Records prexy Jack Kapp, had met with the full approval of the bulk of the nations record manufacturers.

Decca Records prexy Jack Kapp, had met with the full approval of the bulk of the nations record manufacturers. If Mr. Petrillo had approved the plan, it would have almost immediately called an end to the current recording ban, now in its seventh month. Altho no detailed reasons could be learned for Petrillo's rejection of the proposed plan, it was learned that the diskers Industry Music Committee was formulating plans for another possible stab at the plan and the union president, and at the same time, making plans for ways and means of skirting the Petrillo ban. The plan itself embodies a public service theme and would have put the union president in the public eye as one of the nations "best" labor chief-tains. The possibility existed late this week of the diskers industry commit-their case in a widespread public rela-tions program, aimed at John Doe. That the diskers have thought of a possible turn to a public relations program indicates that they had thought of the possibility of a rejec-tion by Petrillo and had prepared for it. Should the recording industry turn to a public relations program, it is to be expected that the AFM would counter with its much heralded pub-licity staff. Meanwhile recording chieftains

Meanwhile recording chieftains maintained their feeling of optimism. One well noted record exec stated, "I

know for a fact that musicians are getting restless. As the entertain-ment industry continues to cut down, those musicians will start looking for the recording fees they previously earned."

The majority of recording officials queried this past week freely stated that they will continue with plans for cutting masters outside of the United States, and dub in vocal backgrounds at a later date.

A THE STATE OF THE

hollywood

MARIN RECORDS

licity staff. Meanwhile

CINCINNATI, O. — Syd Nathan, president of King Records Inc., this city, this past week announced to the trade that his firm will immediately institute a policy aimed at closer co-operation with music operators throughout the nation. The firm disclosed that they will

throughout the nation. The firm disclosed that they will grant a 5% return privilege on records sold to music operators. A statement from the firm read, "It's high time someone gave the juke box operators a break. The boys who operate the boxes have been very cooperative in plugging King tunes and pushing them right up to the top of the list." "King Records Inc., want to show their appreciation for the fine job the ops are doing, and so the juke box boys are to be given a 5% return privilege twice a year, that is usually only extended to dealers. The 5% re-turn privilege will be retroactive start-ing July 1st, and will end December 31, 1948, for the first sixth month period." "As an example we'll say that John Doe, who operates 200 boxes, bought

Doe, who operates 200 boxes, bought \$1,000 worth of King Records over the first sixth month period from July 1st to December 31, 1948. Just as soon as John Doe receives his authorization

#### **Cleveland Ops Select** "Darktown Strutters Ball" August Hit Tune

CLEVELAND, O. — Jack Cohen, president of the Cleveland Phono-graph Operators Association, this past week disclosed that the trade group had selected the Connie Haines—Alan Dale Signature recording of "Dark-town Strutters Ball" as the Associa-tions. Hit Tune For the Month of tions Hit Tune For the Month of August.

August. The Signature platter took first place in the balloting by a wide mar-gin it was learned. Well over 500 enthusiastic teen-agers participated in the Hit Tune Party, sponsored by the music ops. "Darktown Strutters Ball" will be placed in the number one slot of the more than three thousand phono-graphs in the Cleveland area.

GEORGIA

MODERN 20-611

RECODO

LOMPANY

Another new MODERN release

backed with

"SWEET GEORGIA BROWN"

by Wardell Gray and Vido Musso

(From Gene Norman's "Just Jazz Concert")

PARADE OF HITS

"MESSIN' AROUND"

and "MIDNIGHT JUMP"

by MEMPHIS SLIM and his HOUSE ROCKERS M-125

O EAST GORD ST. A CHICAGO 15 ILL

**'SWEET** BOP'

July 24, 1948

for his 5% return privilege, he can wrap up \$50.00 worth of unused rec-ords and return them. Within a short time he'll get a credit invoice for \$50.00 which can be applied against future orders." Mr. Nathan also disclosed that the firm had purchased additional masters. Six sides by the Ravens, one of the nation's foremost vocal groups were purchased from Hub Records, New York. Only two of these sides had been released before. In addition, the plattery purchased sixteen sides from Cecil Gant, which Gant had recorded for himself several years ago. First side to be released is titled "Why", and in the opinion of music men, the disk promises to be another hit for the King diskery. Mr. Nathan also disclosed that he "wishes to go on record as emphatic-ally denying that he bid for the Ivory Joe Hunter masters, turned back to Hunter by Pacific Records". A well known show biz magazine carried the story recently, intimating that Mr. Nathan had bid for the Ivory Joe Hunter masters. Mr. Nathan's first knowledge that

Joe Hunter masters. Mr. Nathan's first knowledge that that masters were for sale was when he read this magazine stating that he had bid for them.

## Apollo Records Name **Chord Distributors** For Illinois & Indiana

NEW YORK—Irving Katz, eastern sales manager for Apollo Records Inc., this city, this past week announced the appointment of Chord Distributors to handle the firm's line exclusively in the states of Illinois and Indiana. Chord Distributors, located at 2406 So. La Salle St., Chicago, have long been established as one of the nation's top distributing organizations. The firm is headed by Monroe Passis. Chord replaces the S. E. Schulman Company as distributor for that area effective immediately.

## Mindy Carson Guests With Wurlitzer Distrib

PHILADELPHIA, PA. — Mindy Carson, popular Musicraft Records singing star gets an eyeful of the new Wurlitzer 1100 phonograph, cur-rently spinning her latest disk hit "Everyday I Love You Just A Little Bit More." Showing Mindy the new Wurlitzer is Jackie Fields, of Smith and Fields Dist. Co., Philly distributor for the Wurlitzer firm. Mindy re-cently concluded an engagement at Philly's famed Click Theater Cafe and is currently lining up a long series of personal appearances.