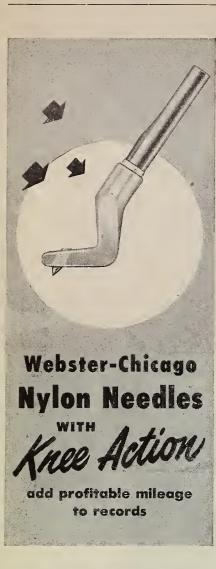

Nylon filters noise without reducing tone brilliance. Knee Action absorbs shock and prevents distortion. This means greater useful life for records...lower maintenance, more profit.

Use the needles which produce the best all-around results. Select from a complete line for the specific service you require.

fine All-Nylon "straight" Nee-dle with "rose" jewel tip .. \$1.75

tion-Precious Osmium Alloy Tip . . . . \$2.50

k Nylor

with Knee Ac-

**Red Nylon with** Knee Action-Genuine Natural Sopphire ů, Tip . . . . \$5.00

prolongs the life of your recards. Try them WEBSTER·CHICAGO **Makers of Electronic Memory** Wire Recorders and Webster-Chicago Record Changers 5610 West Bloomingdale Avenue Chicago 39, Illinois