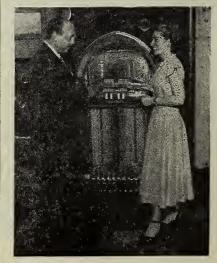

## Mindy Carson Guests With Wurlitzer Distrib

PHILADELPHIA, PA. — Mindy Carson, popular Musicraft Records singing star gets an eyeful of the new Wurlitzer 1100 phonograph, cur-rently spinning her latest disk hit "Everyday I Love You Just A Little Bit More." Showing Mindy the new Wurlitzer is Jackie Fields, of Smith and Fields Dist. Co., Philly distributor for the Wurlitzer firm. Mindy re-cently concluded an engagement at Philly's famed Click Theater Cafe and is currently lining up a long series of personal appearances.