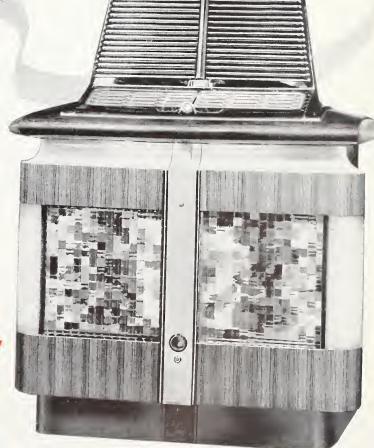

# Hideaway Cabinet with Continuous Play Mechanism

Hideaway steel cabinet with hinged lid and removable front. 30" wide by 20½" deep by 38½" high. Equipped with AMI Continuous Play Mechanism, complete with junction box containing transformer rectifier combination for supplying power for mechanism.

Complete with Amplifier and \$48250\*
Remote Volume Control

Complete with Amplifier but \$47000\* without Remote Volume Control

Complete without Amplifier and \$41000\* without Remote Volume Control

\*F.O.B. Grand Rapids. Excise Tax Included. Plus Local Taxes