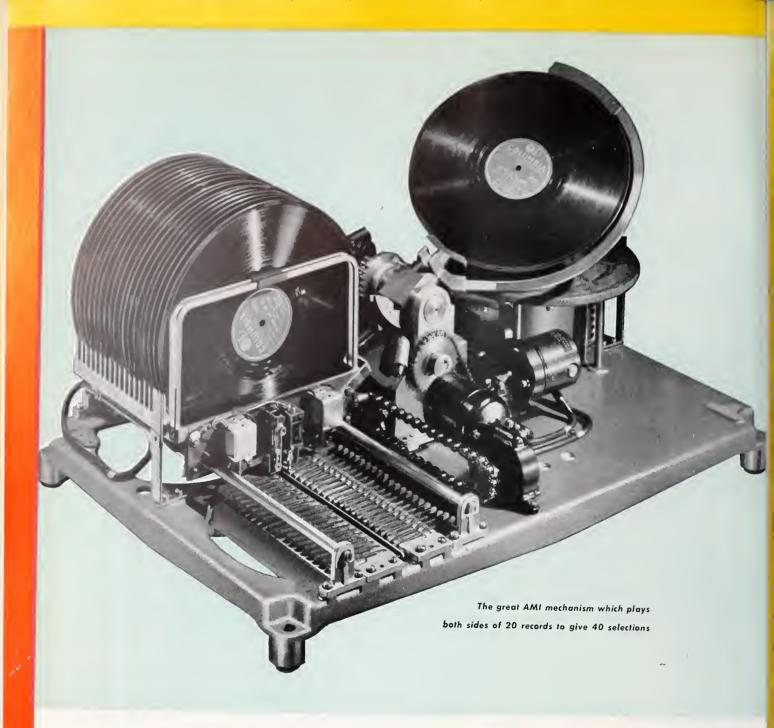

# HE CASH BOX

THE
CONFIDENTIAL WEEKLY
OF THE
OIN MACHINE INDUSTRY

Vol. 8, No. 23 WEEK OF MARCH 3, 1947



ROCK-OLA Manufacturing Corp.

800 N. KEDZIE AVE. · CHICAGO 51, ILL.



# Hideaway Cabinet with Continuous Play Mechanism

Hideaway steel cabinet with hinged lid and removable front. 30" wide by 20½" deep by 38½" high. Equipped with AMI Continuous Play Mechanism, complete with junction box containing transformer rectifier combination for supplying power for mechanism.

Complete with Amplifier and \$48250\*
Remote Volume Control

Complete with Amplifier but \$47000\* without Remote Volume Control

Complete without Amplifier and \$41000\* without Remote Volume Control

\*F.O.B. Grand Rapids. Excise Tax Included. Plus Local Taxes



# Johnny Q. Public Doesn't Buy Your Machinery

By Bill Gersh



You know and I know that when Mr. and Mrs. Johnny Q. Public walk over to your machine with their coin in hand—THEY AREN'T GOING TO BUY YOUR EQUIPMENT—brother. they just