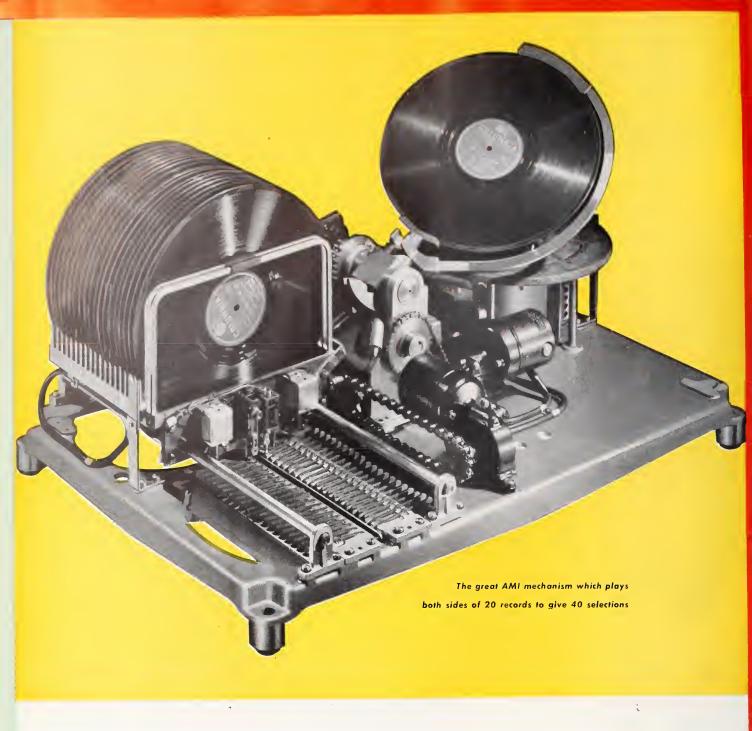

OF THE OIN MACHINE INDUST

Vol. 8, No. 22





Model 1422



CORP.



Rock-ola Wall Box Model 1530

800 N. KEDZIE AVE. CHICAGO 51

THE PHONOGRAPH THAT Sells MUSIC



## HIDEAWAY CABINET WITH SELECTIVE PLAY MECHANISM

Hideaway steel cabinet with hinged lid and removable front. 30" wide by 20½" deep by 38½" high. Equipped with AMI Selective Play Mechanism, complete with junction box containing transformer rectifier combination for supplying power for mechanism. Remote volume control.

\$51500 F.O.B. GRAND RAPIDS EXCISE TAX INCLUDED. PLUS LOCAL TAXES



1111

## It's Smart to Buy Now



#### By Bill Gersh

COINTOONS

It's smart to buy now. Why? Because ever since before the war—prices have never been as low as they are at this minute.

Leading ops believe that the turning point has been reached, as far as collections are concerned, and that the trend is now definitely upward.

Therefore, those ops who are closely following general conditions, are buying