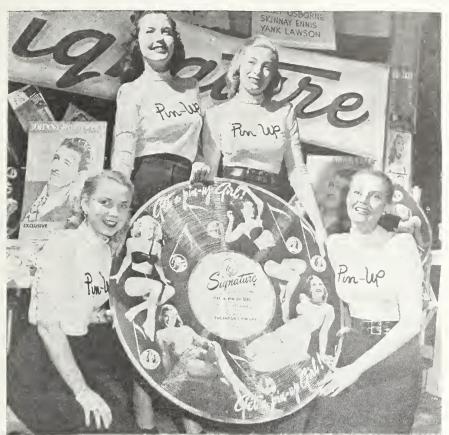

#### N. Y. Glamour At CMI Chi

Fill In The Enclosed Top Ten Tunes Card Regularly No Postage Is Required

313 W. 57th ST. NEW YORK 19, N. Y.

CHICAGO—Glamour in the person of four Walter Thornton models was imported from New York to decorate Signature Record's display space at the recent CMI Show held in this city. From left to right, the gals are: Betty Jones, Louise Hyde, Myra Keck and Vicki Hazel. Telephone numbers were not included in the publicity man's information sheet.