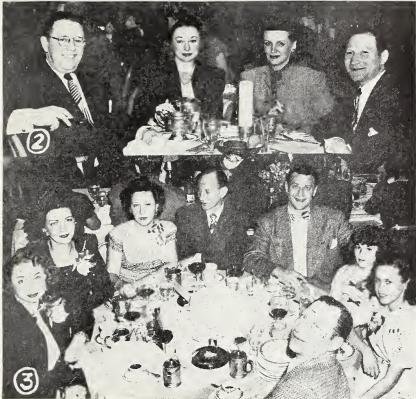

#### The Cash Box Goes On The Air

ST. LOUIS, MO.—A series of radio programs based upon the results of the First Annual Music Poll sponsored by *The Cash Box* is now being readied by Rush Hughes, prominent radio producer.

Pictured above, Hughes is assisted by John R. Longmeyer of the McCall Novelty Company, well known cointrade firm in this territory, as he picks the disks which brought the votes of the nation's music operators to the recording artists he will feature.

Rush Hughes' programs are aired in St. Louis and are syndicated over key stations in other areas thruout the nation, including Chicago, Minneapolis, Oklahoma City, San Antonio and Portland, Oregon.