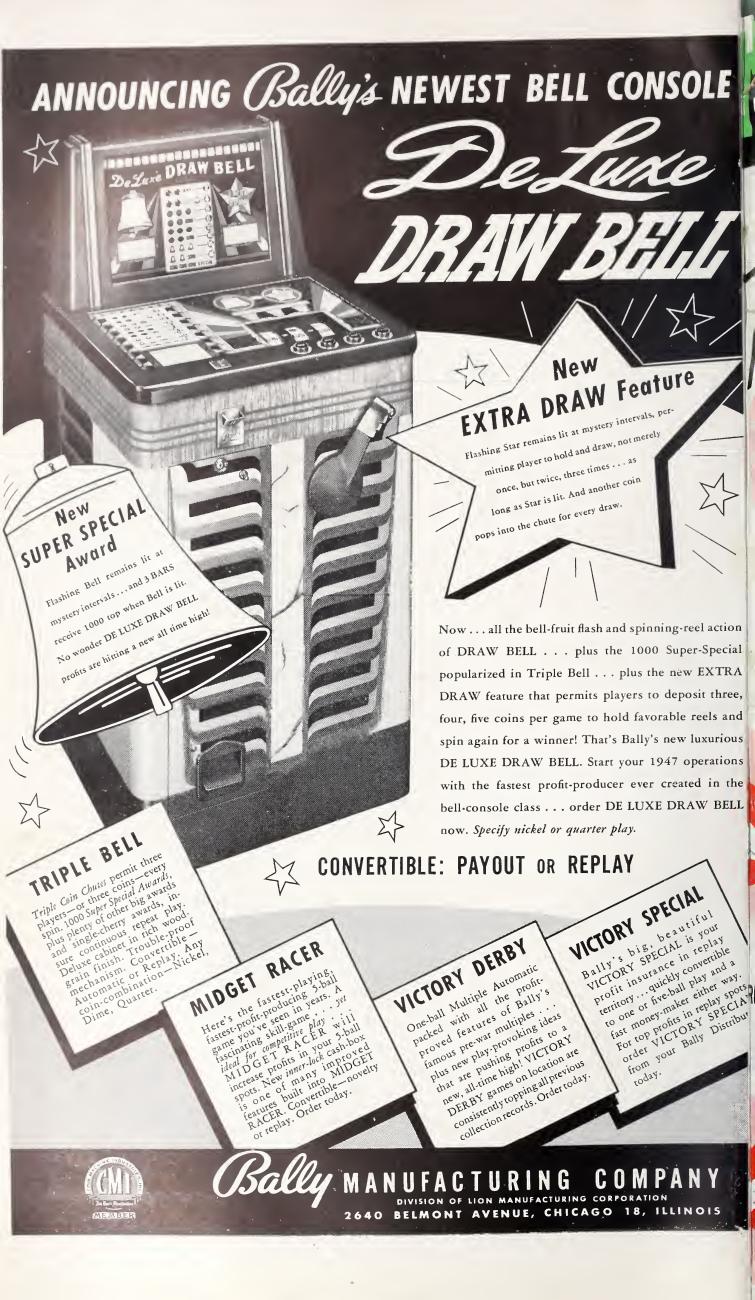

# 16 GHSH

Talk of the Trade

RICH HIGH FIDELTY TOME

NEW ANIMATION



COMPLETE VISIBILITY





MIL RAINBOW LIGHT-UP MOTIF

HONOGRAPH
PHONOGRAPH
OF TOMORROW
OF TOMORROW

RUE TONE AMPLIFIER





Model

IM.O.SILCIDA Rock-ola Wall Box Model 1530





ROCK-OLA MANUFACTURING CORPORATION . 800 N. KEDZIE AVE. . CHICAGO 5



# RECORD RACK!

The AMI rack holds 20 records offering both sides of each record for instant play. Simplicity of design and sturdiness of construction combine to make lightning record change possible. The AMI Model A is the only coin-operated phonograph playing both sides of 20 records to give 40 selections. Distinctly 1947 in character.



The 40 Selection Phonograph

## Next Week

By Bill Gersh



The first convention issue in six years — will be the next issue of *The Cas