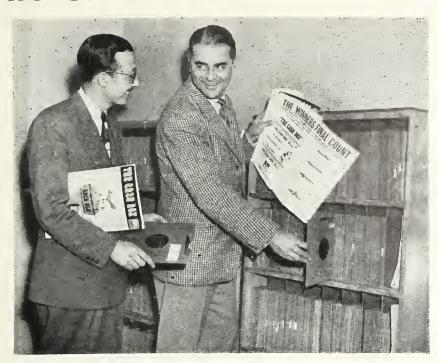

#### The Cash Box Goes On The Air

ST. LOUIS, MO.—A series of radio programs based upon the results of the First Annual Music Poll sponsored by *The Cash Box* is now being readied by Rush Hughes, prominent radio producer.

Pictured above, Hughes is assisted by John R. Longmeyer of the McCall Novelty Company, well known cointrade firm in this territory, as he picks the disks which brought the votes of the nation's music operators to the recording artists he will feature.

Rush Hughes' programs are aired in St. Louis and are syndicated over key stations in other areas thruout the nation, including Chicago, Minneapolis, Oklahoma City, San Antonio and Portland, Oregon.