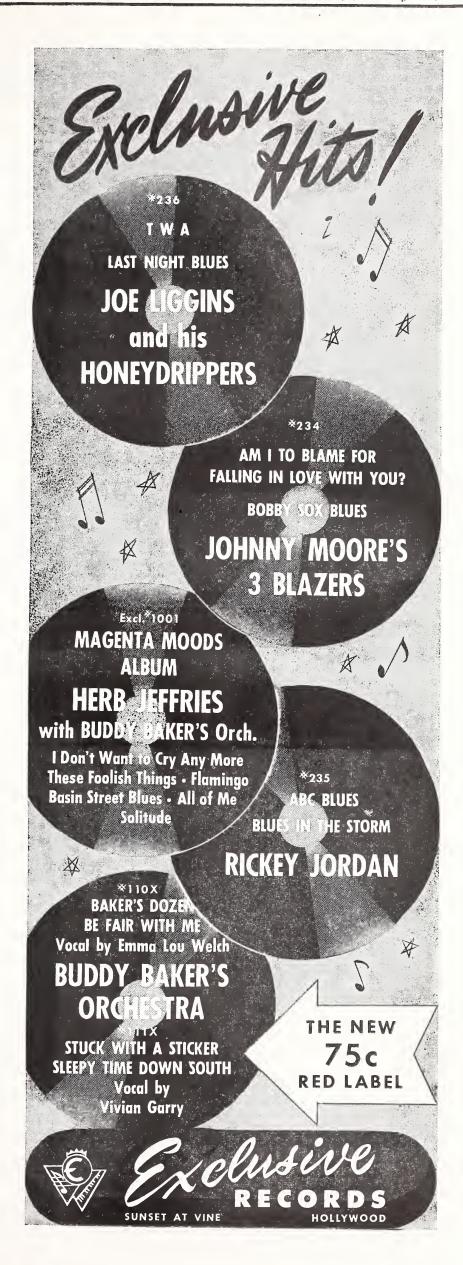

## "A B C Blues" "Blues In The Storm" RICKY JORDAN (Exclusive 235)

● Here's a new lass to bow into the race record field, and music ops, keep your eye peeled for the gal. "Blues In The Storm", some drifty, dreamy blues headed ops' way, is something that race spots will eat up. The chirp has a trill in her pipes that can make 'em wanna keep throwing coin into the phono. Flipped, "A B C Blues" steps out with a little more bounce and Ricky in the spotlight again. A chorus pitches in to blend well with the ditty, and adds some zing to the waxing.