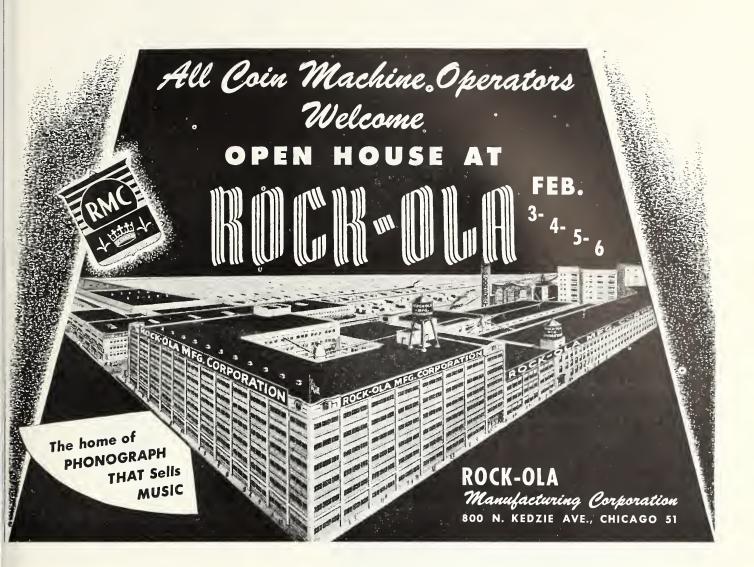

# CONVENTION IS SELL OUT

Report Very Few Rooms Left in Chicago "Loop" District. Foresee Biggest Attendance in History of Industry. Over 5,000 Expected to Register First Day With Total 4 Days Attendance to Set New Record

CHICAGO — From reports current here the forthcoming 14th annual convention is already a "complete sell-out".

Many predictions have been made as to general attendance. In each case those who have made any statements in this regard are of the belief that, "The attendance will be the largest in the history of the industry".

Pinned down to figures, one noted coinman stated, "We wouldn't at all be surprised if over 5,000 register the first day and that before the last day, February 6, many additional thousands will have attended this first post-war coin machine convention."