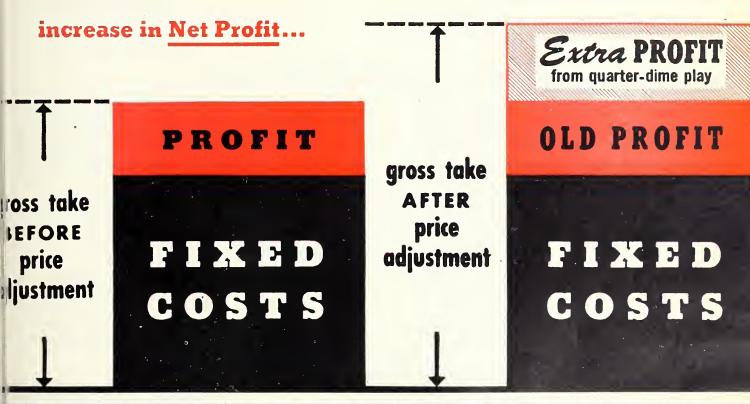

. . . . a small increase in gross take means α substantial

For Example If an operator's gross take before the price adjustment was \$10 a week with a net profit of \$2.00—and the introduction of "3 PLAYS 25¢"—"1 PLAY 10¢" increased his gross by an extra \$2.00—his gross take would have increased 20% but his net profit would have doubled. The new price basis is doing this and more for far-sighted Music Merchants everywhere.