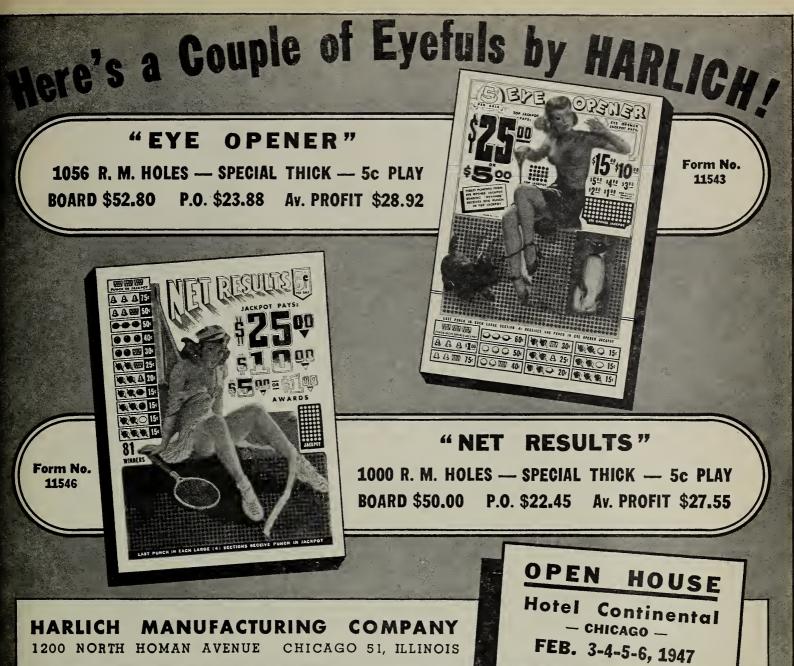

that draw principle to the logical conclusion. Give the player an opportunity to draw, not once, but twice, three, four or five times. And add the 1,000 Super Special.'

"'De Luxe Draw Bell' is Bally's answer. The three-reel, bell-fruit play appeal is continued. But the idea is played up. A flashing star in the glass remains lit at mystery intervals and, as long as the star is lit, the player can continue to draw. Balancing the flashing star is a flashing bell, which also remains lit at mystery intervals and, when the bell is lit, three bars score, 1,000 Super-Special in addition to the regular Special Award."

"In addition to the new play-stimulating features, we have added numerous refinements and improvements to the mechanism and have glorified the cabinet and glass to the utmost."





#### **Invents New Device** That Stops Phono Noise

WALTHAM, MASS. - Great interest is being shown in the invention of Hermon H. Scott, president of the Technology Instruments Corp., this city, who has a simple electronic device comprising only a handful of equipment which gives promise of completely banishing for all time objectionable needle scratch from new and old phono records.

Even such records as the voice of Caruso, which are almost worn out from use, it is reported, sounded almost new when played on a phono using this new device which is technically known as the "dynamic noise suppressor." Even new phono records were remarkably improved in musical quality.

Heretofore, it is reported, reduction of phono noise was dependent on reducing the width of the channel by turning down a