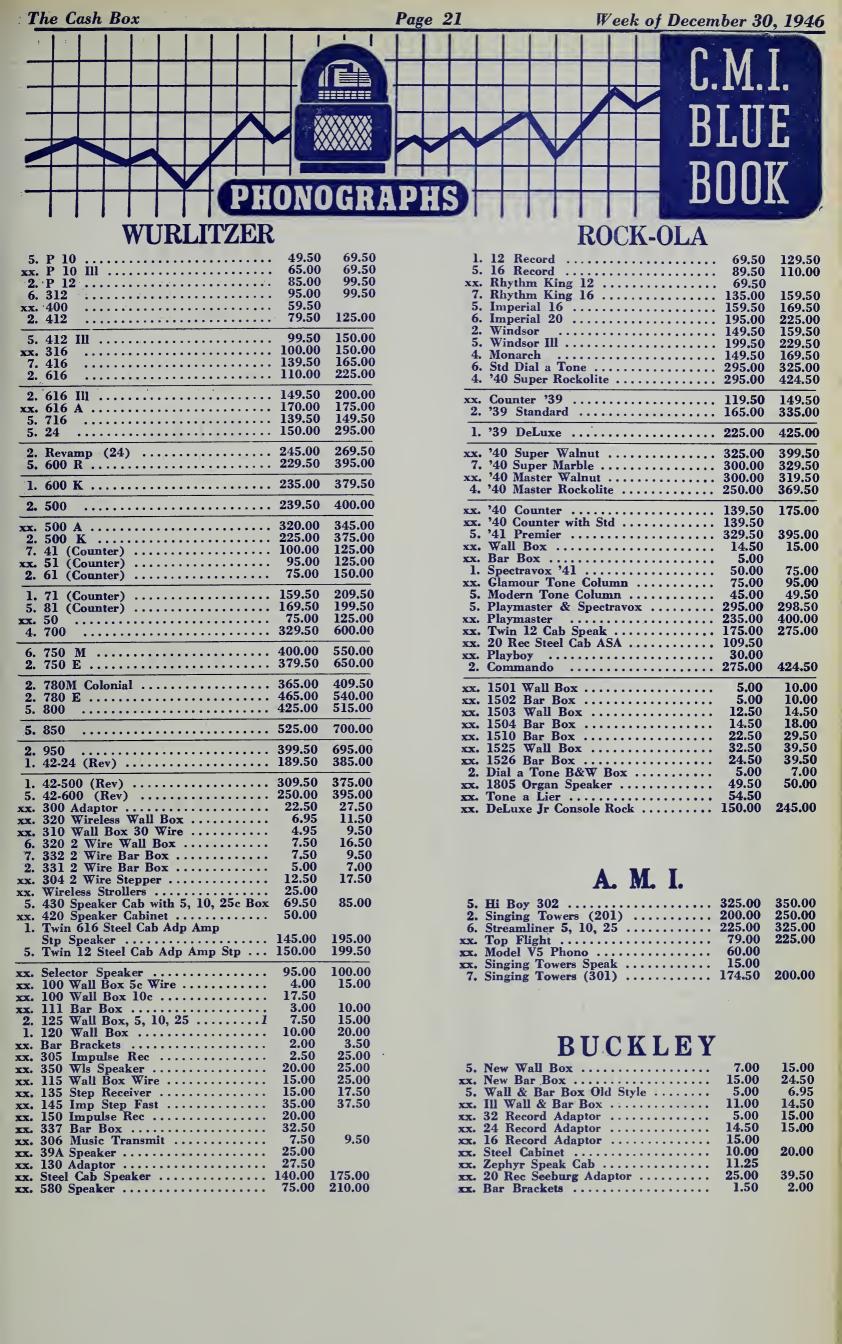

FOREWORD Many times, wide differences appear in the high and low prices of certain equipment. Like any true reporter The C.M.I. Blue Book can only feature the market prices as they are quoted. The C.M.I. Blue Book acts exactly the same as the market quotation board at the Stock Exchange-posting the prices as they are quoted for the past week, regardless of how much they may seem to be out of line. Some prices do not change for months. The C.M.I. Blue Book, rather than show no price, retains the last known quotations for such equipment so that the subscriber at least has the last known prices as a basis to work with. Prices continue to be very widely divergent these days. Someone on the West Coast may feel a certain machine worth \$150.00 whereas someone on the East Coast may think it worth but \$75.00. Of course, condition, serial, appearance, demand, territory, quantity, etc., must all be taken into consideration. The C.M.I. Blue Book reports each quotation exactly as it is made and depends on the subscriber to make average price adjustment to fit the peculiarities of his own territory.

METHOD The C.M.I. Blue Book should be read as follows: First price listed is lowest price for the week: Second price listed is highest price. Where only one price appears this should be considered lowest price.

DMPORTANT Machines underlined mean these were most active in trading the past week.

CODE Check this code carefully. Become acquainted with each one of the code numbers and what they signify. These code numbers appear in front of the name of each machine.

MEANS PRICE WENT UP.

MEANS PRICE WENT DOWN.

MEANS MACHINE JUST ADDED

MEANS PRICES WENT UP AND DOWN DURING THE PAST WEEK 0

MEANS PRICES REMAINED SAME AS IN LAST PRICE LISTS.

0

MEANS NO PRICES QUOTED FOR PAST TWO WEEKS.

0

MEANS NO PRICES QUOTED FOR PAST THREE WEEKS.

MEANS NO PRICES QUOTED FOR MANY WEEKS — PRICE SHOWN IS LAST KNOWN QUOTATION.

THE C.M.I. BLUE BOOK REPORTS EACH QUOTATION EXACTLY AS IT IS MADE AND DEPENDS ON THE SUBSCRIBER TO MAKE AVERAGE PRICE ADJUSTMENT TO FIT THE CONDITIONS IN HIS OWN TERRITORY.

| SEEBURG                                                         | •                |                  |
|-----------------------------------------------------------------|------------------|------------------|
| 7. Selectomatic 10                                              | 24.50            | 35.00            |
| 6. Symphonola                                                   | 89.50            | 145.00           |
| xx. Model A Ill                                                 | 85.00            | 100.00           |
| xx. Model Bxx. Model C                                          | 62.50<br>37.50   | 95.00<br>99.50   |
| xx. Model C                                                     | 100.00           | 99.30            |
| 4. Rex                                                          | 195.00           | 269.50           |
| xx. Model K15                                                   | 95.00            | 150.00           |
| 7. Model K20                                                    | 175.00<br>189.50 | 195.00<br>295.00 |
| 1. Plaza 1. Royale                                              | 179.50           | 200.00           |
| 2. Regal                                                        | 179.50           | 235.00           |
| 5. Regal RC                                                     | 225.00           | 295.00           |
| xx. Model A                                                     | 99.50            | 125.00           |
| 5. Gem                                                          | 189.50           | 225.00           |
| 1. Classic                                                      | 279.50           | 400.00           |
| 5. Classic RC                                                   | 339.50           | 390.00           |
| 5. Mayfair                                                      | 189.50<br>350.00 | 375.00           |
| 7. Mayfair RC                                                   | 125.00           | 375.00<br>135.00 |
| 6. Crown                                                        | 225.00           | 249.50           |
| xx. Crown RC                                                    | 345.00           | 415.00           |
| 4. Concert Grand                                                | 260.00           | 300.00           |
| 5. Colonel                                                      | 325.00           | 425.00           |
| 5. Colonel RC                                                   | 375.00           | 425.00           |
| 2. Concert Master RC                                            | 425.00<br>279.50 | 535.00<br>289.50 |
| xx. Cadet RC                                                    | 335.00           | 465.00           |
| 5. Major                                                        | 350.00           | 395.00           |
| 5. Major RC                                                     | 375.00           | 400.00           |
| 5. Envoy                                                        | 295.00<br>325.00 | 350.00<br>450.00 |
| 1. Envoy RC                                                     | 225.00<br>225.00 | 345.00           |
| 5. Vogue RC                                                     | 299.50           | 345.00           |
| 5. Casino                                                       | 189.50           | 300.00           |
| xx. Casino RS                                                   | 250.00           | 389.50           |
| 6. Commander                                                    | 280.00<br>369.50 | 369.50<br>395.00 |
| 1. Hi Tone 9800                                                 | 269.50           | 325.00           |
| 5. Hi Tone 9800 RC                                              | 350.00           | 525.00           |
| 5. Hi Tone 8800                                                 | 324.50           | 495.00           |
| 1. Hi Tone 8800 RC                                              | 375.00           | 495.00           |
| 2. Hi Tone 8200                                                 | 229.50           | 350.00           |
| 2. Hi Tone 8200 RC                                              | 360.00           | 475.00           |
| xx. 20 Record '43 Cab                                           | 350.00           | 399.50           |
| xx. Selectomatic 16                                             | 5.75             | 7.50             |
| xx. Selectomatic 24                                             | 7.50             | 8.50<br>10.00    |
| xx. Selectomatic 20                                             | 5.00<br>20.00    | 27.50            |
| xx. Multi Selector 12 Rec                                       | 22.50            | 49.50            |
| xx. Melody Parade Bar                                           | 4.50             | 00.00            |
| 5. 5c Wallomatic Wireless                                       | 20.00<br>30.00   | 30.00<br>35.00   |
| 7. 5c Wallomatic 3 Wire                                         | 27.50            | 35.00            |
| 7. 30 Wire Wall Box                                             | 7.50             | 9.50             |
| xx. Power Supply 2 Wins                                         | 15.00            | 94 50            |
| 2. 5, 10, 25c Baromatic 3 Wire xx. 5, 10, 25c Wallomatic 3 Wire | 22.50<br>24.00   | 24.50<br>25.00   |
| 7. 5, 10, 25c Wandmatic Wireless                                | 37.50            | 45.00            |
| 7. 5, 10, 25c Wallomatic Wireless                               | 30.00            | 45.00            |
| xx. Electric Speaker                                            | 25.00            | 29.50            |
| xx. Wireless Stroller                                           | 14.50<br>2.00    | 17.50<br>3.00    |
| 7. Wired Speak Organ                                            | 15.00            | 22.50            |
|                                                                 |                  |                  |