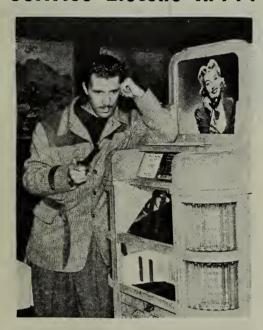

#### Jeffries Listens In . . .

HOLLYWOOD, CALIF. -- Herb Jeffries, well known to the trade for his song styling on Exclusive Records, "listens in" to an Automatic Hostess as it delivers a few disks from his recently released "Magenta Moods" album. The vocal star goes out on tour soon as. a featured attraction with the Stan Kenton Orchestra.