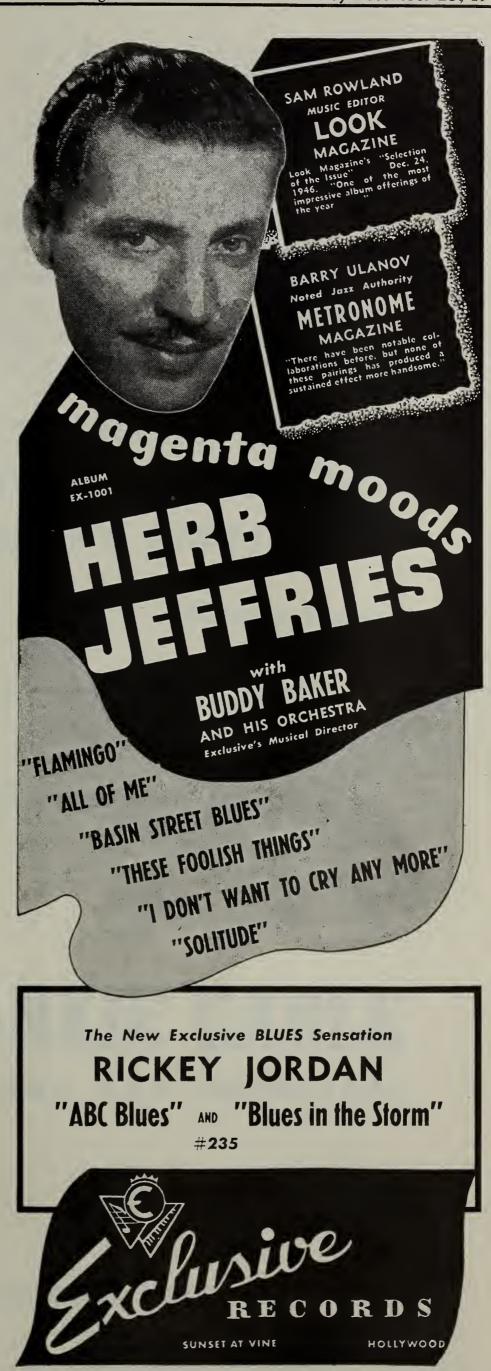

#### Jeffries Listens In . . .

HOLLYWOOD, CALIF. -- Herb Jeffries, well known to the trade for his song styling on Exclusive Records, "listens in" to an Automatic Hostess as it delivers a few disks from his recently released "Magenta Moods" album. The vocal star goes out on tour soon as. a featured attraction with the Stan Kenton Orchestra.