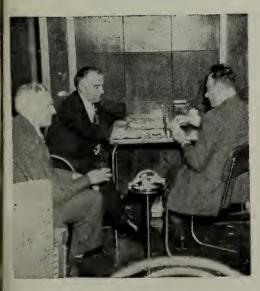

#### Jeffries Listens In . . .

HOLLYWOOD, CALIF. -- Herb Jeffries, well known to the trade for his song styling on Exclusive Records, "listens in" to an Automatic Hostess as it delivers a few disks from his recently released "Magenta Moods" album. The vocal star goes out on tour soon as. a featured attraction with the Stan Kenton Orchestra.