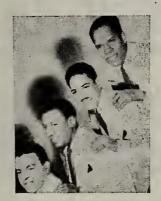

#### DISK O'THE WEEK

"Please Be Kind"
LILYANN CAROL & CHARLIE VENTURA
(National 7015)

Lilyann Carol

Charlie Ventura

• Members of the trade will give a happy welcome to this latest waxing by songstress Lilyann Carol and the Charlie Ventura Orchestra labeled "Please Be Kind." It's a blue romantic ballad that's ll be taken to eagerly in just about any location, since it has triple appeal in (1) the sexy singing style of Lilyann Carol (2) the top instrumental work of Charlie Ventura's new orchestra, including his great sax, and (3) the bald and simple fact that the number itself is slightly terrific. Add all those factors up and you have a disk ripe to click for heavy coin. Flipped, the Ventura crew take over alone for a sweet instrumental work-out with "How High The Moon," a side that the more intimate spots should take to readily enough. Maybe it's not the side to send the customers to screaming the greatness of Ventura, but it's certainly a strong step in that direction.