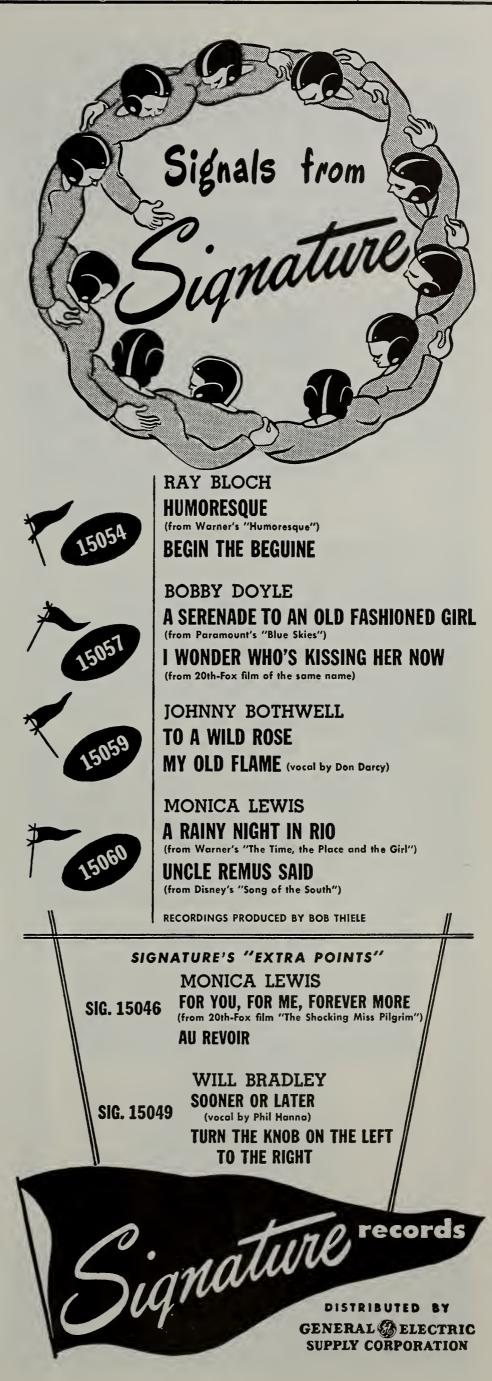

### "Silent Night"

"White Christmas"

BOBBY DOYLE
(Signature 15058)

Put out to hit the Xmas trade, "Silent Night" and "White Christmas" need no urging from any source. Bobby Doyle does the warbling on both sides, with the wonderful Ray Bloch Ork and Choir turning in a wonderful accompaniment job. Music ops need no advice on this pair—they are tops.

#### "If I'm Lucky" "Etude Brutus" WILL BRADLEY ORCHESTRA (Signature 15048)

the jukes as an attention getter, as offered here by the Will Bradley Ork will maintain the unes popularity as it stands. Vocal chores handled by Ph'l Hanna are in there in the typical Bradley style. Backed by "Etude Brutus", an instrumental jog all the way through, the number sounds off too much with heavy brass. Where they like Bradley, they'll like "If I'm Lucky."

#### "Sooner Or Later" "Turn The Knob On The Left To The Right" WILL RRADLEY ORCHESTRA (Signature 15049)

• Will Bradley and his crew come to the fore here with a top rendition of "Sooner Or Later", a favorite on the phonos for some time now. Vocal by Phil Hanna balances the scales, plus a beaut of a sax solo by the famed Toots Mondello. Flipped we find some instrumental stuff in the old Bradley style, titled "Turn The Knob On The Left To The Right". It's nice and if you have spots where they like to dance, they'll go for this. Both sides deserve your listening time.