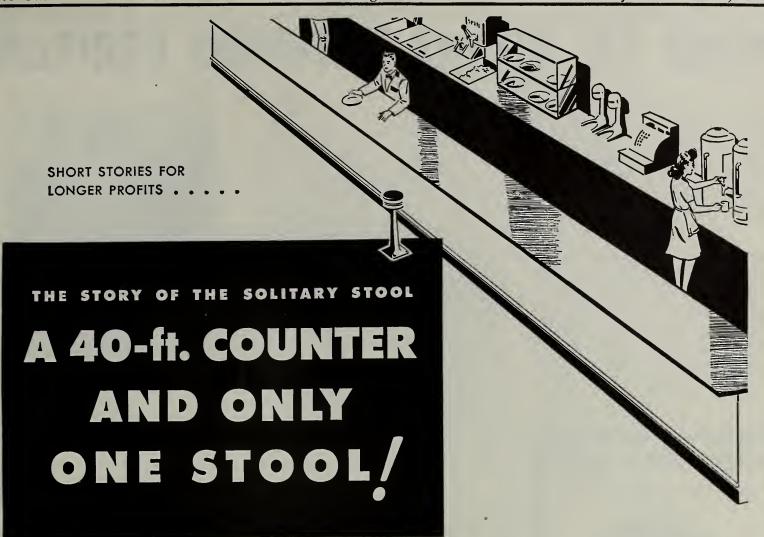

1 PLAY 10c" involves a tremend-WHY seover kits for every make and Wurlitzer is turning them out