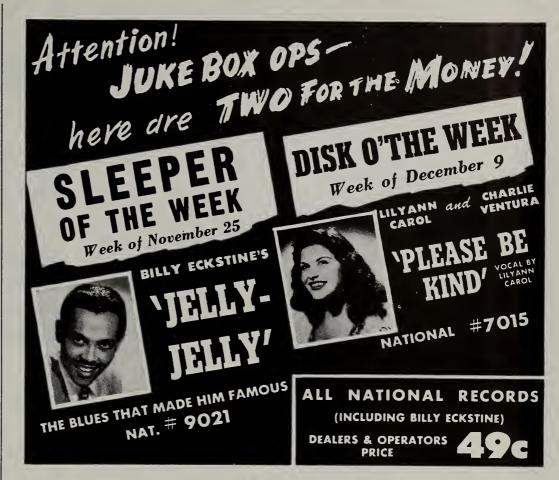

#### DISK O'THE WEEK

"Please Be Kind"
LILYANN CAROL & CHARLIE VENTURA
(National 7015)

Lilyann Carol

Charlie Ventura

• Members of the trade will give a happy welcome to this latest waxing by songstress Lilyann Carol and the Charlie Ventura Orchestra labeled "Please Be Kind." It's a blue romantic ballad that's ll be taken to eagerly in just about any location, since it has triple appeal in (1) the sexy singing style of Lilyann Carol (2) the top instrumental work of Charlie Ventura's new orchestra, including his great sax, and (3) the bald and simple fact that the number itself is slightly terrific. Add all those factors up and you have a disk ripe to click for heavy coin. Flipped, the Ventura crew take over alone for a sweet instrumental work-out with "How High The Moon," a side that the more intimate spots should take to readily enough. Maybe it's not the side to send the customers to screaming the greatness of Ventura, but it's certainly a strong step in that direction.