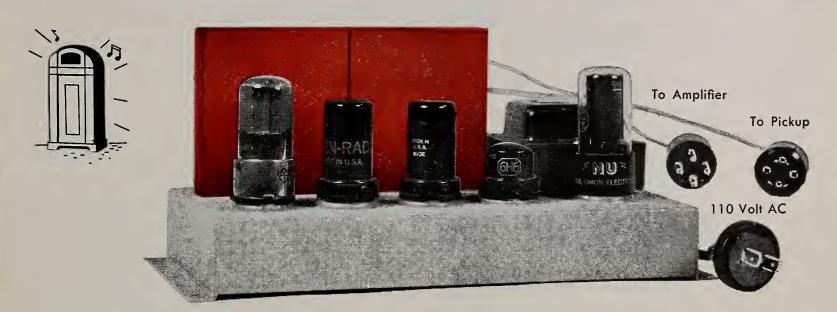

. Ravreby (right), president of Associated Amusements, Inc., this city, smiles as he gets ready to step to microphone. Ed was the honored guest at the testimonial dinner tendered him by his Masonic lodge at the Kenmore Hotel last week. Pictured with him is Louis Jacobs, who served as toastmaster for the occasion.

#### CORRECT CHANGE INSTANTLY

"CHANGE RIGHT" 5c - 5c

Automatically dispenses 5 or 10 nickles with flick of a finger. Precision machined, highly polished. Febol proof, trouble free.

DELUXE

Only \$15 Each (Subject to change)

SEND \$5
Deposit For Each

SALES 1640 18th ST., Oakland, Cal. CO., Ltd.

1 enclose \$.....deposit for....changer(s)

Ship Via

Name

Address Town



### SENSATIONAL DEVICE THAT SKYROCKETS YOUR PHONOGRAPH EARNINGS and puts you in solid with your locations



### WAYNE AUTOMATIC RECORD VOLUME EQUALIZER

#### AUTOMATICALLY ADJUSTS PHONOGRAPH VOLUME SO THAT EVERY RECORD IS REPRODUCED AT SAME VOLUME LEVEL

Get the jump on your competitors and equip all your phonographs with the Wayne Equalizer. Install on the spot — size of a cigar box — no servicing. The Wayne Equalizer does not constantly adjust the volume to compensate for varied noise in a location. The unit increases or reduces the volume on all records to a volume standard manually

set by you or by the location. If your local distributor cannot supply you,

write, wire or phone us.

For use with Crystal PN Type or Magnetic Pickup.

#### Guarantee

Wayne Equalizer is guaranteed in workmanship and materials for 90 days. If, within 30 days, it does not satisfy you for any reason, return it a