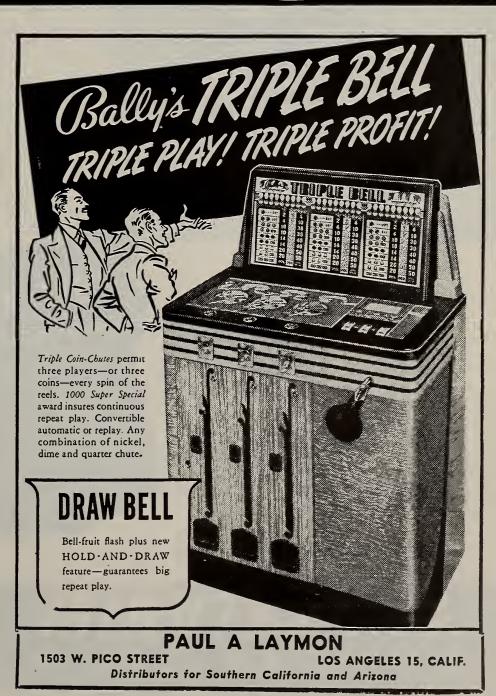

in 1939, which included newspapers, photographs, books and other evidences of modern day life to show humans (if any) in 5,000 A.D. just what a civilization this was in the 1900s, that a "juke box and pinball" should have been included among the devices preserved for posterity.

"They should be big, chromeplated, gleaming ones", this newspaper writes, "with the lighted, bubbling tubes and multiple dials".

This paper also says, "We place too much faith in machines and too little in men."

Tho a little late with this suggestion the newspaper does revive interest in the fact that juke boxes and pinballs are among the nation's leading entertainment units and would, therefore, be considered among the devices which should have been "preserved" to give a complete picture of "modern day life".





Music in The Modern Manner



The greatest Music-Control development of the age! HERE'S where the music comes from . . . completely unattended . . , 2 hours or 24 hours a day! TAKE A LOOK!

By the simple plug in method the Musical Minutes Studio services both Musical Minutes Boxes and the John-Lee System.

Here is the most phenomenal development ever to hit the coin-operated music field! Over 30 years of "know-how" brings you perfection from an operator's point of view. Musical Minutes offers you EVERYTHING.



FOR "CONTROLLED" MUSIC "JOHN-LEE" 8-POINT SERVICE! IMAGINE ALL THIS IN ONE SYSTEM ...

- 1. Beautiful Steel Cabinet
- 2. Two 16 Record Mechanisms
- 3. Two Adaptable Studio plifiers
- 4. Distribution Panel

6. Fluorescent Lighting

24 Hour Unattended Operation Insured by Automati