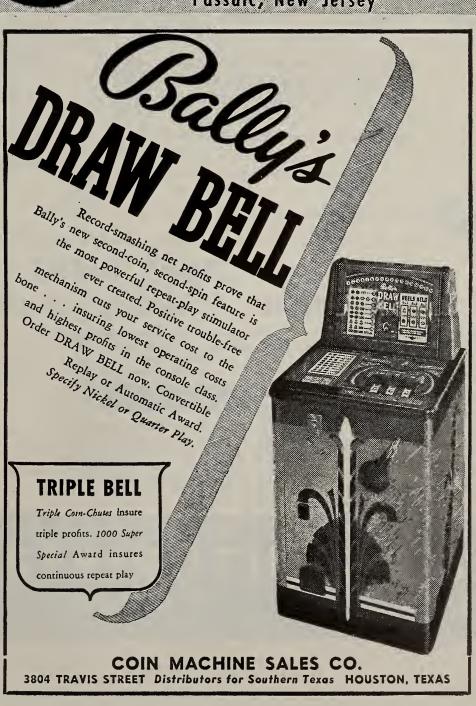

CITY 2, MO.

Distributors for Western Missouri, Kansas and Colorado



#### Banner Shows Packard In W. Va.



HARRY ROSENTHAL

CHARLESTON, W. VA. — A highly successful showing of the new Packard Pla-Mor equipment was staged at the Daniel Boone Hotel here recently by Harry Rosenthal of Banner Specialty Co., headquartered in Pittsburgh.

Highlight of the showing was the loud speaker setup installed in the display room by George Klersey, Banner's service manager, who also assisted Harry in demonstrating Packard's flexibility and maneuverability of operation.

Ops journeyed from near and far to attend the show, and commenting on the enthusiasm evoked by the display, Rosenthal declared: "What happened here in Charleston is enough to make any Packard distributor mighty happy to have the line."



## PARTS

## SPECIALS

#### JUKE BOX PARTS



A WALL BOX designed to play any make or model Victrola except mechanical trip Wurlitzer 500, 600 and 24. Plays all Panorams, etc. No selection can be made from box—it does not use a slug rejector but it is about 90% slug proof. No adaptors to add to machine. The box will pay for itself in a few days.

Type #1 5c..\$7.50 each lots of 20 or more, \$7.00 each loc. 8.00 each Lots of 20 or more, 7.50 each Type #2 Same as #1 except it uses a coin slide for money 5c..\$8.00 each loc. 8.50 each Lots of 20 or more, \$7.50 each Lots of 20 or more, 8.00 each

Use old Victrolas and install boxes for Tourist Camps, Resorts, Restaurants, etc. Complete installation less than half the cost of a new machine.

Micro Electric Cancel Kit or trip down for Wurlitz