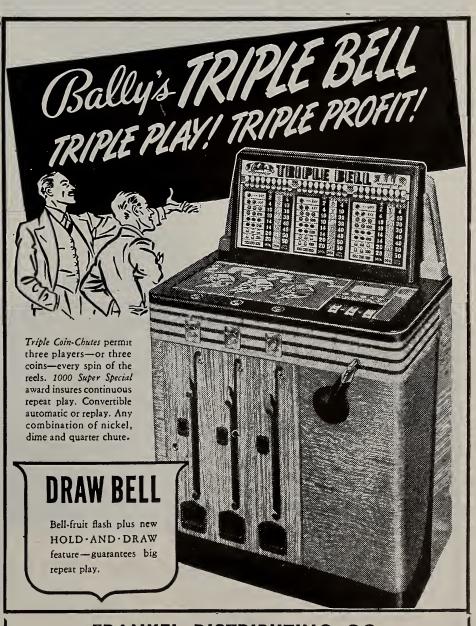

adet, \$325.00; 9800, 8800, 8200, \$375.00.

Club Bells, \$175.00; Columbia's, practically new, \$130.00; Ten Stop \$45.00; 8ig Chief, \$35.00; '41 Majors, \$45.00; Cadillac, \$20.00; Invasion Rev., \$40.00; Exhibit Merchandiser, \$175.00; Bally Defender, \$100.00; Wall Boxes, new style, \$10.00; Seeburg Bar-O-Matics, \$35.00.

All Machines Unusually Clean and Mechanically Perfect.

CLARENCE A. CLEERE
1112 E. LANCASTER FT. WORTH 3, TEX.

A GREAT NAME FOR A OPPORTUNI By MARVEL . DYNAMIC PLAYER APPEAL SCHEMATIC DIAGRAMMING DEPENDABLE PERFORMANCE LOCATION TESTED KNOCKOUT POCKET 5000 BALL RETURN DOUBLE ROLL OVER LANE CURVES AND COLOR BEAUTIFUL LITE BOX ADVANCED SCORING ORDER TO-DAY A BIG MONEY MAKER \$249.50 F.O.B. Chicago ORDER From DEPENDABLE Your Distributor PERFORMANCE Write To Us Direct



2847 FULLERTON AVE. EVERGLADE 0230 CHICAGO, 47

FRANKEL DISTRIBUTING CO.
1209 DOUGLAS STREET OMAHA, NEBRASKA

Distributors for Nebraska



DRAW BELL

The Greatest Console Ever Built! Fascinating! Thrilling! Suspense AND - COME-BACK Player Appeal that Doubles and Triples your PROFITS! The "HOLD AND DRAW" feature has been acclaimed by EVERY OPERATOR!!

ORDER QUICK!!

\$477.50 F.O.B. Chicago

NOW DELIVERING

#### PACKARD PLA-MOR

MODEL 400 HIDEAWAY WALL BOXES **SPEAKERS** 30-WIRE CABLE



WE ARE DISTRIBUTORS OF THE NEW AND SENSATIONAL "SOLOTONE" THE INDIVIDUAL MUSIC SYSTEM
"It Makes A Route of

Every Location"

★ LOOK AT THESE FALL SPECIALS ★ \* Thorobred .....\$249.50 Longacres ..... 249.50 '41 Derby ...... 169.50 Club Trophy ..... 169.50 Dark Horse ..... 119.50 Blue Grass ...... 109.50

R