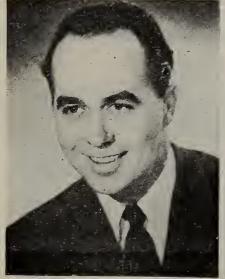

#### DISK O'THE WEEK

"This Time" JO STAFFORD (Capital 317)

JO STAFFORD

 Best buy of this week is something new and romantic by Jo Stafford called "This Time." It's got all the ingredients from which "Hit Parade" numbers are made and once it gets into your equipment it's on its way. As a money-maker for music ops. Jo Stafford is a well established name, and with this number she opens all stops to give this very effective romantic ballad the powerful Stafford touch. In addition, Paul Weston's orchestra provides one of its more lush and sweeping treatments to the musical score. A top item for listening and dancing, you can't go wrong with this platter. So grab it. Flipped, Jo comes up with "Promise", a truly effective ballad slightly on the zingy side, but to good advantage, and Jo gives it pleassantly light treatment. Not up to the heights she reaches with the topside, it's a worthy item in its own right. As usual, the Paul Weston crew offer melody to please in the dancing locations. By all means go out of your way to hear this piece of wax. It's one for the big money.