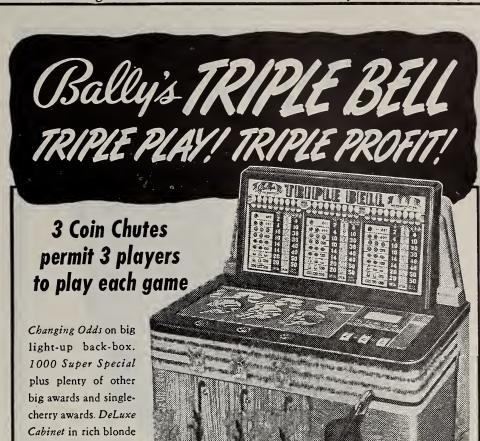

two for a dime, will go into production here within the next thirty days, it was announced today by A. G. Sebring, president of the Bell Products Company.

"The machine, known as the "Beacon", weighs fifty pounds, and its longest dimension is two feet. It is designed for use at public telephones, hotels, railroad stations, and other public places".

Since the appearance of this story, Al Sebring has been in receipt of many letters, and received many phone calls from all over the country, requesting additional information.



For Groetchen Typers



We Use Finest Aluminum

Standard Thickness—Satin Finish

PRECISION DIES BY AMERICA'S FOREMOST TOOLMAKERS

Money Back Guarantee Samples on Request.

Per 1000

1/3 Deposit With Order

MAX GLASS

DISTRIBUTING COMPANY 14 DIVERSEY

CHICAGO 14, ILL



BALLY TRIPLE BELL consoles actually earn two to three times top earnings of all other consoles now in operation.

wood-grain finish.

Simple Trouble-Proof Mechanism. Quickly

convertible replay or

automatic award.

Any combination of

coin-chutes - nickel,

dime and quarter.

## Bally's DRAW BELL

OLD FAVORITE BELL-FRUIT FLASH PLUS NEW "HOLD AND DRAW" FEATURE

**Trouble-Free Mechanism Insures Lowest Operating Cost** 

Record-smashing net profits prove that Bally's new second-coin, second-spin feature is the most powerful repeat-play stimulator ever created. Positive trouble-free mechanism cuts your service cost to the bone . . . insuring lowest operating costs and highest profits in the console class. Order DRAW BELL now. Convertible Replay or Automatic Award. Specify Nickel or Quarter