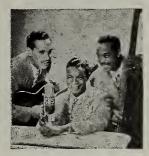

#### **Music To Their Ears**

- "Music To My LOS ANGELES -Ears" says Buddy Baker, Exclusive Record's musical director, while Joe Liggins (left) plays him the Honeydrippers' latest Exclusive Recording, "The Drippers' Boogie." Plattery officials claim that dealers reports indicate that "The Drippers' Boogie" may duplicate the sensational success of Liggins' The Honeydripper",