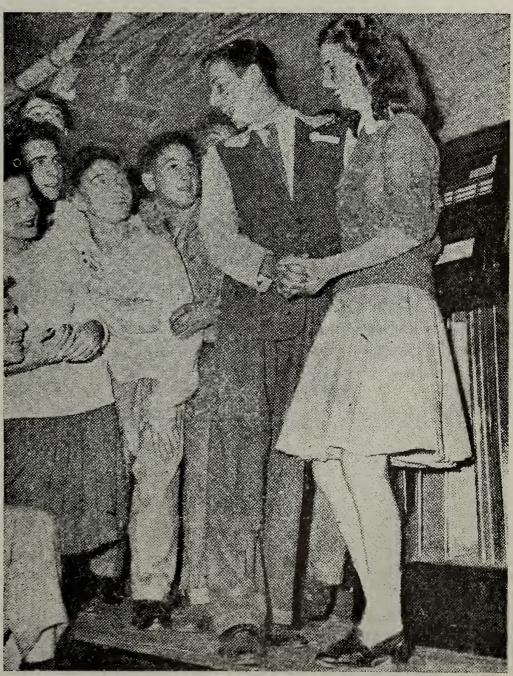

#### **Music To Their Ears**

- "Music To My LOS ANGELES -Ears" says Buddy Baker, Exclusive Record's musical director, while Joe Liggins (left) plays him the Honeydrippers' latest Exclusive Recording, "The Drippers' Boogie." Plattery officials claim that dealers reports indicate that "The Drippers' Boogie" may duplicate the sensational success of Liggins' The Honeydripper",