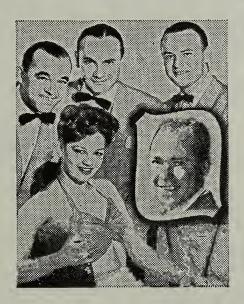

#### DISK O'THE WEEK

"This Time" JO STAFFORD (Capital 317)

JO STAFFORD

 Best buy of this week is something new and romantic by Jo Stafford called "This Time." It's got all the ingredients from which "Hit Parade" numbers are made and once it gets into your equipment it's on its way. As a money-maker for music ops. Jo Stafford is a well established name, and with this number she opens all stops to give this very effective romantic ballad the powerful Stafford touch. In addition, Paul Weston's orchestra provides one of its more lush and sweeping treatments to the musical score. A top item for listening and dancing, you can't go wrong with this platter. So grab it. Flipped, Jo comes up with "Promise", a truly effective ballad slightly on the zingy side, but to good advantage, and Jo gives it pleassantly light treatment. Not up to the heights she reaches with the topside, it's a worthy item in its own right. As usual, the Paul Weston crew offer melody to please in the dancing locations. By all means go out of your way to hear this piece of wax. It's one for the big money.