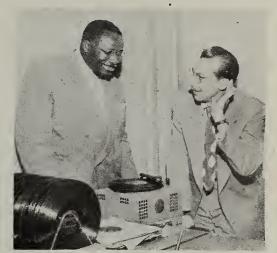

#### **Music To Their Ears**

- "Music To My LOS ANGELES -Ears" says Buddy Baker, Exclusive Record's musical director, while Joe Liggins (left) plays him the Honeydrippers' latest Exclusive Recording, "The Drippers' Boogie." Plattery officials claim that dealers reports indicate that "The Drippers' Boogie" may duplicate the sensational success of Liggins' The Honeydripper",