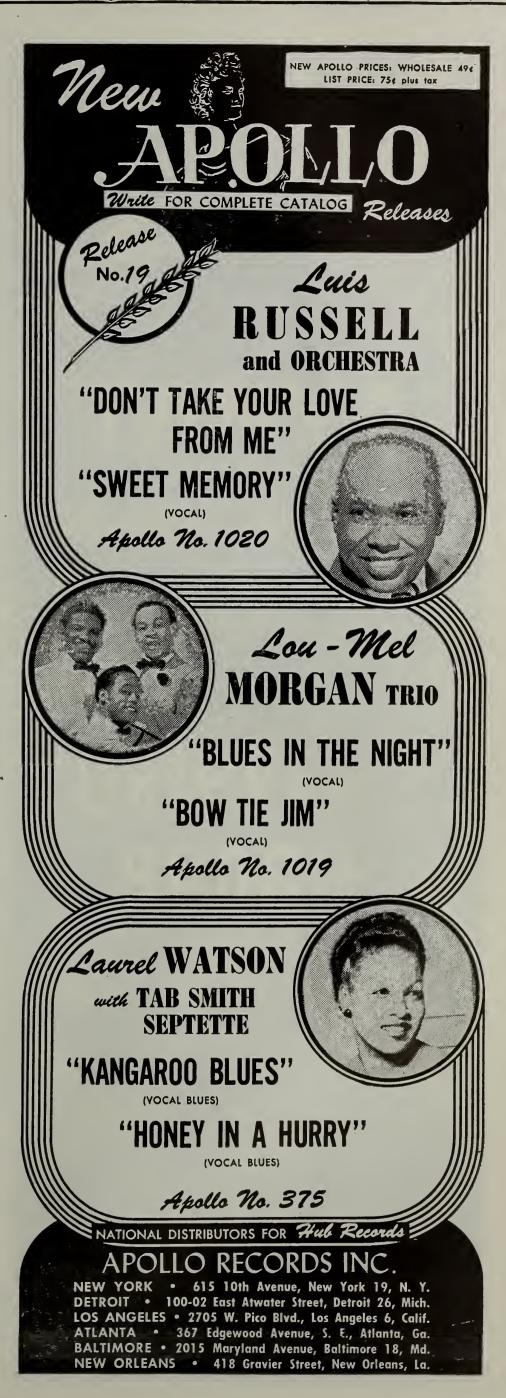

### SLEEPER OF THE WEEK

"Don't Take Your Love From Me" LUIS RUSSELL ORCHESTRA (Apollo 1020)

LUIS RUSSELL

● Every music op who used Luis Russell's "The Very Thought Of You", remembers "Mister X", the voice that left everybody wondering "Who is that man?" Well, here's the follow thru, and it's "Don't Take Your Love From Me" backed up by "Sweet Memories." Once again the same rich voice comes off the wax, and once again the melody is blue and romantic, and, once again, the disk should score big and the profits come heavy. It's a side you should get to hear by all means, and when you do, take into consideration that the combo's last disk skyrocketed into the No. 1 spot in just about every location in which it was placed. Let the customers take it from there.

Apollo Records folk are all smiles as they look to a tremendous sale of the new Luis Russell disk they just released, which features the voice of their "Mister X". It was "Mister X", you'll remember, who had Harlem customers standing on their ears seeking his name out on the disk. It wasn't there, but after the success he had with "The Very Thought Of You", he built up one tremendous following in several of the larger cities in the land.