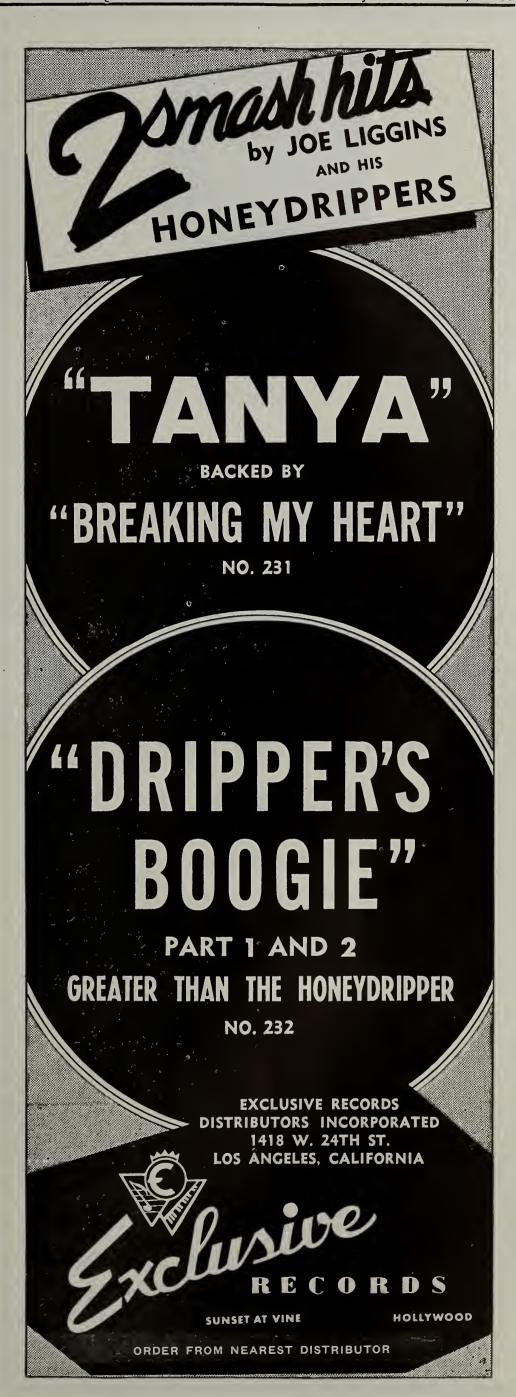

Johnny Halonka and Gloria Friedman, who know just about every music op within miles and miles of the New York territory, and who carry on the disk division of Runyon Sales, are telling every op who comes around about "Tanya" and the Joe (Honeydripper) Liggins "Dripper's Boogie", a new pair of disks just released by Exclusive Records... Talk about plugging a tune: Paramount is soon to release a short featuring guys and gals dancing 'round a juke box, and the song the nickel is dropped for is Hal McIntyre's "30 Miles An Hour." And Cosmo Records really expect to reap a harvest of sales from the effect. You see, Hal did it for 'em on wax.