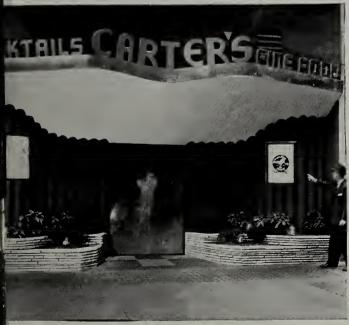

## THE CASH BOX

THE
CONFIDENTIAL WEEKLY
OF THE
COIN MACHINE INDUSTRY
Vol. 8, No. 6
WEEK OF
OCTOBER 21, 1946

Beautiful interior of Carter's Cocktail Lounge

Note Wurlitzer's Sign of the Musical Note on exterior of Carter's Cocktail Lounge.

Former professional boxer, now one of the California State Boxing Commission's top referees, Frankie Carter runs one of San Francisco's swankiest cocktail lounges.

Says Frankie, "Our Wurlitzer has always been a crowd-puller—doubly so since the start of Wurlitzer's national consumer advertising.

We lost no time in identifying our place with Wurlitzer's Sign of the Musical Note.

People see Wurlitzer billboards and magazine ads. Then they come in here. Thanks a million to Wurlitzer for doing a great job of advertising for us."