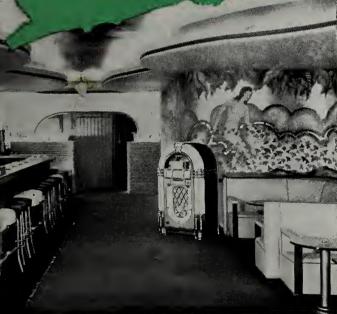

## THE CASH BOX

THE
CONFIDENTIAL WEEKLY
OF THE
COIN MACHINE INDUSTRY
Vol. 8, No. 6
WEEK OF
OCTOBER 21, 1946

Beautiful interior of Carter's Cocktail Lounge

Note Wurlitzer's Sign of the Musical Note on exterior of Carter's Cocktail Lounge.

Former professional boxer, now one of the California State Boxing Commission's top referees, Frankie Carter runs one of San Francisco's swankiest cocktail lounges.

Says Frankie, "Our Wurlitzer has always been a crowd-puller—doubly so since the start of Wurlitzer's national consumer advertising.

We lost no time in identifying our place with Wurlitzer's Sign of the Musical Note.

People see Wurlitzer billboards and magazine ads. Then they come in here. Thanks a million to Wurlitzer for doing a great job of advertising for us."