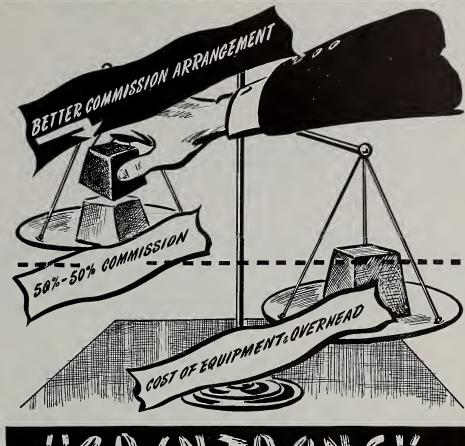

#### By Bill Gersh

This summer slump — tho it affected collections of many coin machine operators — had its good points, too.

In the first place, it ignited the spark (which had been pounded home to the industry time and time again for the past four years) that the operator must get better than a 50%-50% split of the gross collections from each location.

With the take down to pre-war averages, during the slump, and with machines away up in price; with supplies, parts and general overhead claiming from 40% to 50% of the gross receipts, ops suddenly awoke to the fact that they could no longer remain in the coin machine business on a profitable basis if they continued on a 50/50 split with the location.

During the wartime period *The Cash Box* urged the operator to go to 70%–30% for it felt that this commission basis could then be very easily arranged. But, the take was so great in so many instances thruout the nation, and with no new machines to buy, the average operator did not believe that it was necessary for him to get more from the gross collection than his usual 50%.

Today, after this summer slump, he realizes just how wrong he was. He now needs, at the very minimum, 70% of the gross collections. But, he also now realizes how difficult a task this is to obtain with new blood eager to enter into the operating picture and with store-keepers also suffering from a business slump — so that every dollar less that the location takes in is now a great big, gigantic dollar, and the storekeeper feels it.