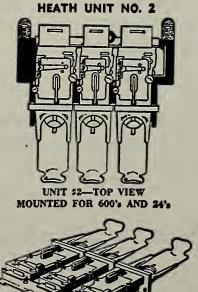

r of minutes. Will not mar or deface any surface to which it is attached. Ideal for use on marble-top fountains.

or deface any surface to which it is affactived. Taken for use of inflations, Streamlined moulded exterior incorporates unique design which enables wires (including 30 conductor cables) to be concealed in the slotted main upright.

Holes, drilled and tapped on upper support, permit easy installation and changes from one make or model box to another moving bracket. An additional feature provides for use as a conventional bracket employing the use of screws.

PER PAIR

PER PAIR F.O.B. Wichita

MONEY BACK GUARANTEE ORDER A SAMPLE, IF BRACKET UNSAT-ISFACTORY WE WILL RETURN YOUR MONEY. WRITE FOR DESCRIPTIVE CIRCULAR

MATHENY VENDING CO., Inc.

560-64 W. DOUGLAS

WICHITA 12, KANSAS



UNIT #2—TOP VIEW—AS YOU R IT—FOR 600's AND 24's

AS YOU RECEIVE

#### **BLUES BANISHER**

Banish those service call blues—install Heath Coin Chute Adaptor Units on your phonographs. Replaces three chutes now on your 412, 616, 24, 600 and 500. Made of best material, completely nickel plated, brass slides. Fits perfectly, easily and quickly installed. Order today by number —

No. 1 Unit Fits 412 and 616

No. 2 Unit Fits 24 and 600

No. 3 Unit Fits 500

\$22.50 EACH

DISTRIBUTORS, WRITE FOR SPECIAL DEAL

HEATH DISTRIBUTING COMPANY

217 THIRD STREET (Phones 2681-2682) MACON, GA.

## Chrome Cabinet Assemblies Custom Built!

## Better Built by Buckley -**YOUR GUARANTEE!**

- COMPLETE NEW PRECISION-BUILT LIGHT WOOD CABINETS EXPERTLY FINISHED WITH PERFECT FIT NEW ALUMINUM CASTINGS.
- ✓ CLUB HAND