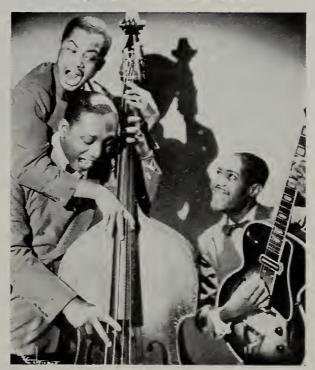

# "Take It and Shake It" "I'm A Bad Bad Boy" Roberts Brothers Trio (Bel-Tone 7006)

• "Take It and Shake It" is strictly jive. Virgil Bingham gives out with some excellent piano work and the Roberts Brothers on bass and guitar back him up solidly. "I'm A Bad Bad Boy" is another Roberts original and the stress is on the vocal rather than the instrumental. The competition is tough in the small combo field these days; however, this outfit does all right. If placed right, it should get a good play.