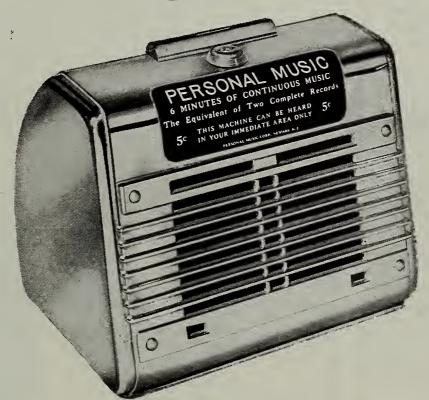

Otros adelantos en música son los que han presentado la Personal Music Corp., de Newark, N. J.; sobre "Measured Music"; y el "Solotone" de la Solotone Corp., Los Angeles, Cal. Cada uno de estos sistemas pertenece al nuevo principio de música no-seleccionada, la cual consiste en estudios que transmiten la música hasta las cajas instaladas en varias localidades.