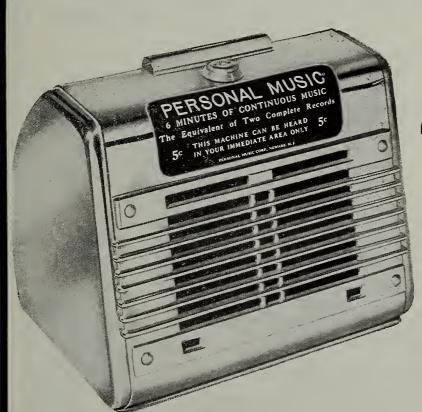

Otros adelantos en música son los que han presentado la Personal Music Corp., de Newark, N. J.; sobre "Measured Music"; y el "Solotone" de la Solotone Corp., Los Angeles, Cal. Cada uno de estos sistemas pertenece al nuevo principio de música no-seleccionada, la cual consiste en estudios que transmiten la música hasta las cajas instaladas en varias localidades.