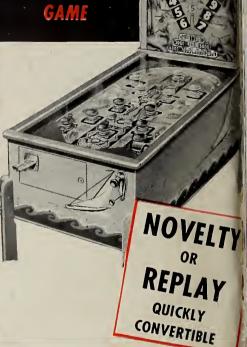

La Williams Mfg. Co., Chicago, Ill., ha puesto en venta este mes un nuevo juego de bolas, al que llama "Dinamita", (la máquina que fabricaban antes se llamada "Suspense").

La Bally Manufacturing Co., Chicago, Ill., continúa fabricando su "Victory Derby" que consiste en un juego con una sola bola y que paga automáticamente; "Victory Special" que es del mismo tipo que el "Victory Derby", pero que en vez de pagar automáticamente, permite cierto número de jugadas gratis, en lugar de pagar al contado; "Surf Queens" es del tipo corriente del juego de bolas; "Undersea Raider" máquina del estilo para galerías y, acaban de presentar, otra del tipo consola llamada "Draw Bell".