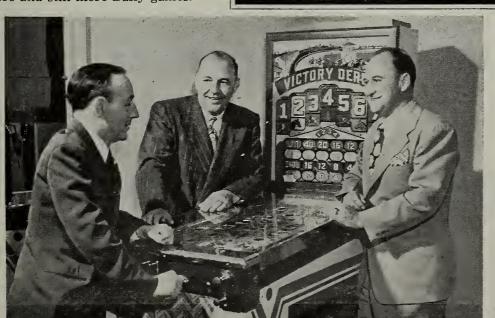

La Williams Mfg. Co., Chicago, Ill., ha puesto en venta este mes un nuevo juego de bolas, al que llama "Dinamita", (la máquina que fabricaban antes se llamada "Suspense").

La Bally Manufacturing Co., Chicago, Ill., continúa fabricando su "Victory Derby" que consiste en un juego con una sola bola y que paga automáticamente; "Victory Special" que es del mismo tipo que el "Victory Derby", pero que en vez de pagar automáticamente, permite cierto número de jugadas gratis, en lugar de pagar al contado; "Surf Queens" es del tipo corriente del juego de bolas; "Undersea Raider" máquina del estilo para galerías y, acaban de presentar, otra del tipo consola llamada "Draw Bell".