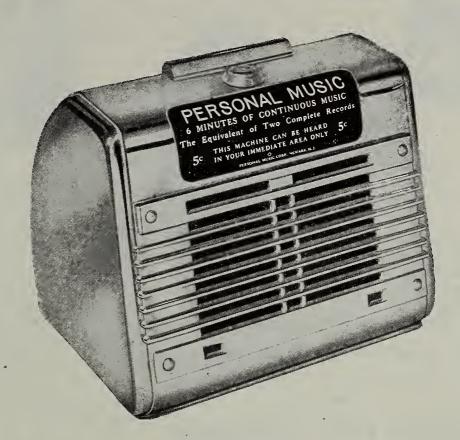

Otros adelantos en música son los que han presentado la Personal Music Corp., de Newark, N. J.; sobre "Measured Music"; y el "Solotone" de la Solotone Corp., Los Angeles, Cal. Cada uno de estos sistemas pertenece al nuevo principio de música no-seleccionada, la cual consiste en estudios que transmiten la música hasta las cajas instaladas en varias localidades.