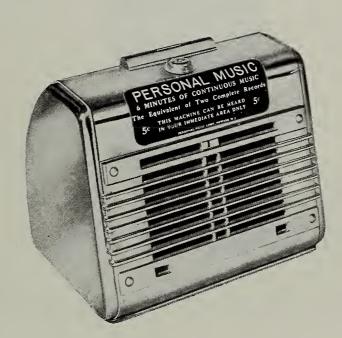

Otros adelantos en música son los que han presentado la Personal Music Corp., de Newark, N. J.; sobre "Measured Music"; y el "Solotone" de la Solotone Corp., Los Angeles, Cal. Cada uno de estos sistemas pertenece al nuevo principio de música no-seleccionada, la cual consiste en estudios que transmiten la música hasta las cajas instaladas en varias localidades.