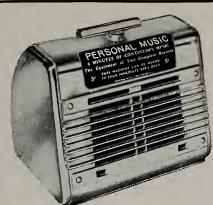

Otros adelantos en música son los que han presentado la Personal Music Corp., de Newark, N. J.; sobre "Measured Music"; y el "Solotone" de la Solotone Corp., Los Angeles, Cal. Cada uno de estos sistemas pertenece al nuevo principio de música no-seleccionada, la cual consiste en estudios que transmiten la música hasta las cajas instaladas en varias localidades.