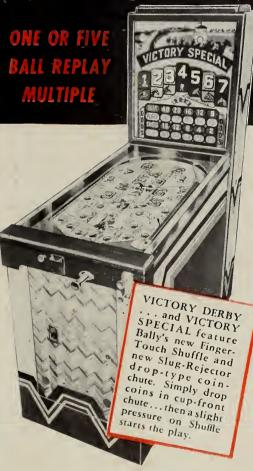

La Williams Mfg. Co., Chicago, Ill., ha puesto en venta este mes un nuevo juego de bolas, al que llama "Dinamita", (la máquina que fabricaban antes se llamada "Suspense").

La Bally Manufacturing Co., Chicago, Ill., continúa fabricando su "Victory Derby" que consiste en un juego con una sola bola y que paga automáticamente; "Victory Special" que es del mismo tipo que el "Victory Derby", pero que en vez de pagar automáticamente, permite cierto número de jugadas gratis, en lugar de pagar al contado; "Surf Queens" es del tipo corriente del juego de bolas; "Undersea Raider" máquina del estilo para galerías y, acaban de presentar, otra del tipo consola llamada "Draw Bell".