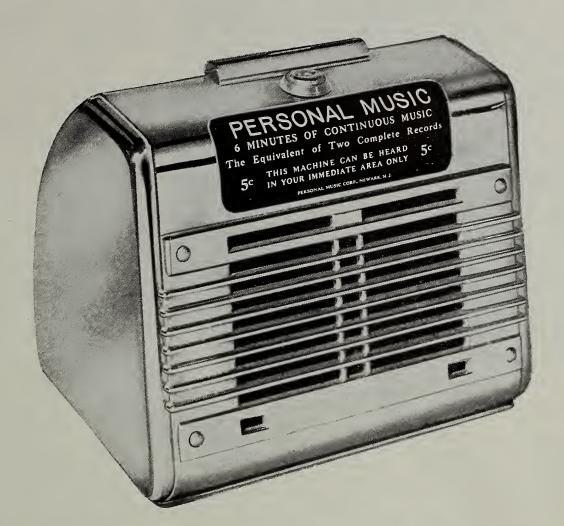

Otros adelantos en música son los que han presentado la Personal Music Corp., de Newark, N. J.; sobre "Measured Music"; y el "Solotone" de la Solotone Corp., Los Angeles, Cal. Cada uno de estos sistemas pertenece al nuevo principio de música no-seleccionada, la cual consiste en estudios que transmiten la música hasta las cajas instaladas en varias localidades.