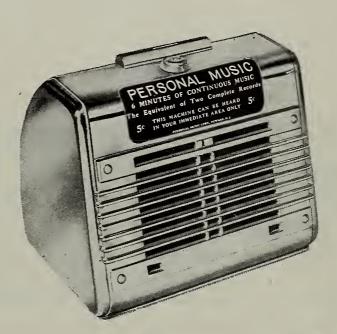

Otros adelantos en música son los que han presentado la Personal Music Corp., de Newark, N. J.; sobre "Measured Music"; y el "Solotone" de la Solotone Corp., Los Angeles, Cal. Cada uno de estos sistemas pertenece al nuevo principio de música no-seleccionada, la cual consiste en estudios que transmiten la música hasta las cajas instaladas en varias localidades.