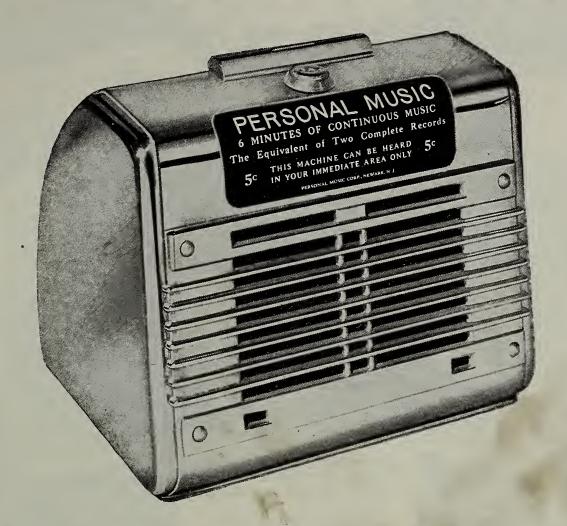

Otros adelantos en música son los que han presentado la Personal Music Corp., de Newark, N. J.; sobre "Measured Music"; y el "Solotone" de la Solotone Corp., Los Angeles, Cal. Cada uno de estos sistemas pertenece al nuevo principio de música no-seleccionada, la cual consiste en estudios que transmiten la música hasta las cajas instaladas en varias localidades.