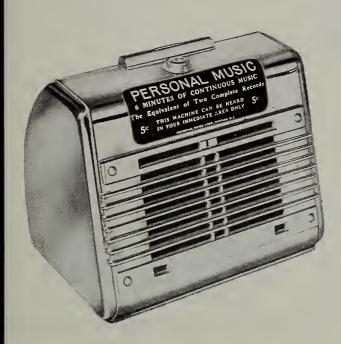

Otros adelantos en música son los que han presentado la Personal Music Corp., de Newark, N. J.; sobre "Measured Music"; y el "Solotone" de la Solotone Corp., Los Angeles, Cal. Cada uno de estos sistemas pertenece al nuevo principio de música no-seleccionada, la cual consiste en estudios que transmiten la música hasta las cajas instaladas en varias localidades.