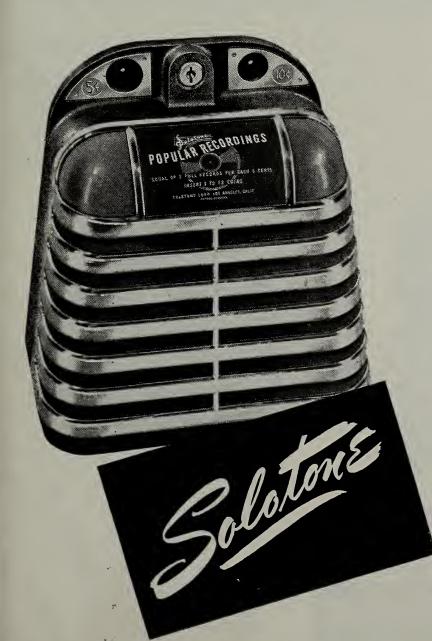

Otros adelantos en música son los que han presentado la Personal Music Corp., de Newark, N. J.; sobre "Measured Music"; y el "Solotone" de la Solotone Corp., Los Angeles, Cal. Cada uno de estos sistemas pertenece al nuevo principio de música no-seleccionada, la cual consiste en estudios que transmiten la música hasta las cajas instaladas en varias localidades.