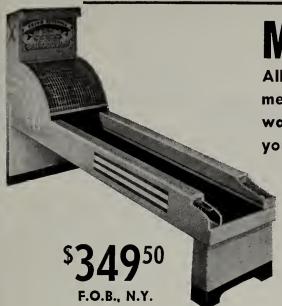

Therefore, these amusement games men claim they, too, need the 70%-

30% commission basis for it means •the difference between profit and loss. They recall that back in 1932 the average pinball machine them about \$16.50. Today, they state, the average pinball game is about \$249.50. This, in addition to the tremendous increase in overhead which they (along with the juke box operators) are undergoing, and with the further factor that their machines must be amortized much more rapidly than a juke box (within a ninety day period) means that they must get more from the gross collection to be assured remaining in a profitable business.