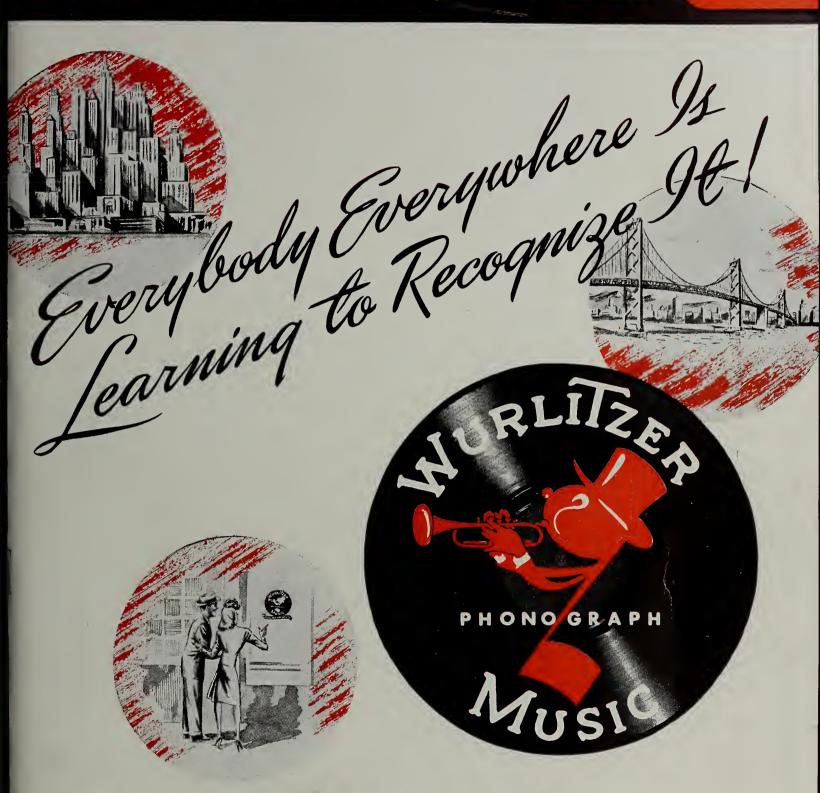

### THE SIGN OF THE MUSICAL NOTE is fast becoming one of America's best known trade marks

Wurlitzer's "Triple Action" Advertising Campaign will reach Everybody... Everywhere

Already Wurlitzer's national advertising progam promoting Wurlitzer location identification by the Sign of the Musical Note is getting results.

People look for the Sign of the Musical Note - find a place where they can have fun playing Wurlitzer Music - go back again and again.

As the campaign gains momentum so will the profits of Wurlitzer location owners - and so will the demand for Wurlitzer Phonographs.

It all adds up to this: Wurlitzer Factory-Approved Music Merchants are in the most enviable spot in the industry from the standpoint of securing the best locations and making money. The Rudolph Wurlitzer\* Company, North Tonawanda, N. Y.