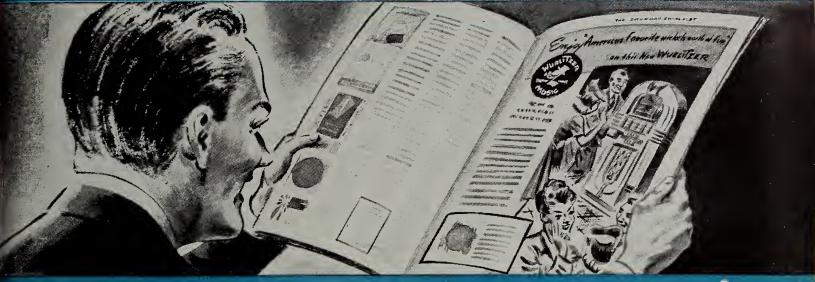

Wurlitzer's "Triple Action" Advertising Campaign will reach Everybedy...Everywhere

Wurlitzer is doing it today. With full color, full page ads in the SATURDAY EVENING POST, COLLIER'S, LOOK and LIBERTY. With colorful billboards from coast to coast. Telling everyone everywhere to look for

the Sign of the Musical Note where they'll find . . . "America's Favorite Nickel's Worth of Fun". Already it has proved worth the doing. Already Wurlitzer Factory-Approved Music Merchants and Wurlitzer Location Owners are pocketing the rewards. The Rudolph Wurlitzer\* Company, North Tonawanda, New York.