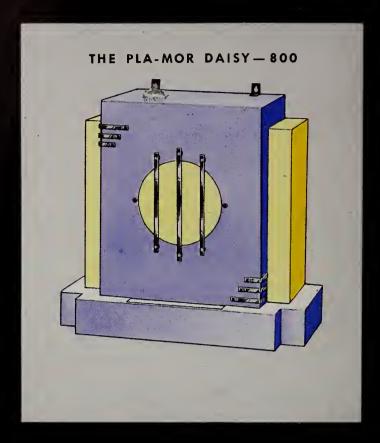

NTILLATING ★ SPECTACULAR

For sheer, sparkling, scintillating, effervescent beauty, nothing can approach the 1000—Packard's proudest speaker presentation. For tone—liquid melody floating in the air—no ceiling speaker can touch it. It's more than beautiful. It's truly "out-of-this-world"—like a bit of enchanted fairyland—like a make-believe bubble-bath in pink champagne.

Ink and paper can't tell you about it. You have to experience it. And seeing it is an experience. It really does fill the room with bubbles—bubbles of reflected colorful light—dancing on the walls, on the pillars, on the tables—on the patrons. This is for your deluxe locations—and the ones that want to be—the dream-boats and wonderbars. Unmatched! Unparalleled!

IT ROTATES - OPERATES WITH ANY PHONOGRAPH - IT'S TERRIFIC





## Sell your music! DON'T JUST Offer IT!

These auxiliary wall speakers—plus No. 1000 on the preceding page—complete a line unmatched in excellence—and in irresistible music salesmanship.

Shown here—in natural color—are the Dahlia (16-inch hexagon—8-inch p-m speaker); the Daisy (20 by 21 inches—8-inch p-m speaker—indirectly lighted) and the Rose (24 by 28 inches—12-inch p-m speaker—indirectly lighted top and bottom). They're beautiful. They're decorative.

In tone, there's nothing better. It's the band in person. Packard adds nothing—takes away nothing. It's the true voice of the instruments—just as recorded—just as the listener wants it. Such reproduction means each beautiful melody calls for another. Packard sells your music—doesn't just deliver it!

Pla-Mor Speakers operate with any