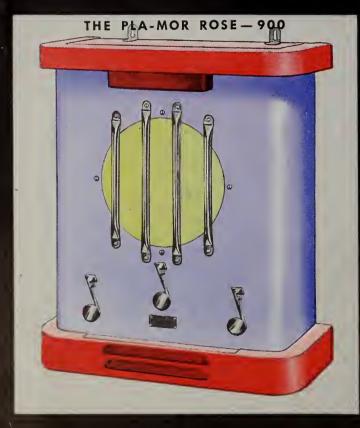

Shown here—in natural color—are the Dahlia (16-inch hexagon—8-inch p-m speaker); the Daisy (20 by 21 inches—8-inch p-m speaker—indirectly lighted) and the Rose (24 by 28 inches—12-inch p-m speaker—indirectly lighted top and bottom). They're beautiful. They're decorative.

In tone, there's nothing better. It's the band in person. Packard adds nothing—takes away nothing. It's the true voice of the instruments—just as recorded—just as the listener wants it. Such reproduction means each beautiful melody calls for another. Packard sells your music—doesn't just deliver it!

Pla-Mor Speakers operate with any phonograph—floor or hideaway. Add Pla-Mor Selective Remote Control Wall Boxes and you have the Packard Pla-Mor Music System—tops in quality—fairest in cost—surest in bringing extra profit.



PACKARD MANUFACTURING CORP.



HOMER E. CAPEHART, Chairman of the Board

#### WANT TO BUY AT ONCE! MILLS 3 BELLS PHONOGRAPHS

#### MILLS ESCALATOR SLOTS FREE PLAY CONSOLES

#### SALE!! READY FOR IMMEDIATE DELIVERY ... THOROUGHLY RECONDITIONED

|          | AKC