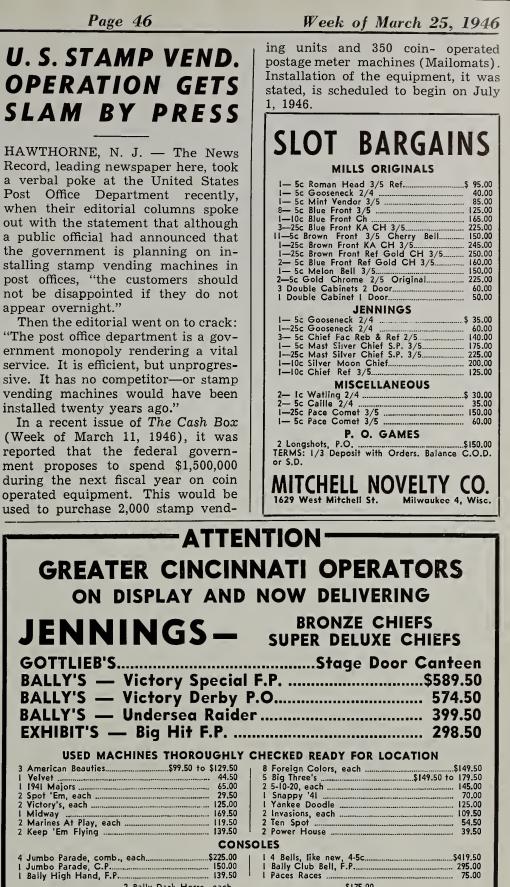

Una nueva y completa línea de máquinas traganiquel, de O. D. Jennings & Co., Chicago, Ill. ha aparecido en el mercado. Esta incluye "Bronze Chief," "Club Chief"

y "Super DeLuxe Club Chief." La Pace Manufacturing Co., Chicago, Ill., ha lanzado también una nueva y completa línea de máquinas tra-ganiquel, entre las cuales hay una para monedas de 50 centavos y otra para un dólar, que han llamado mucho la atención.