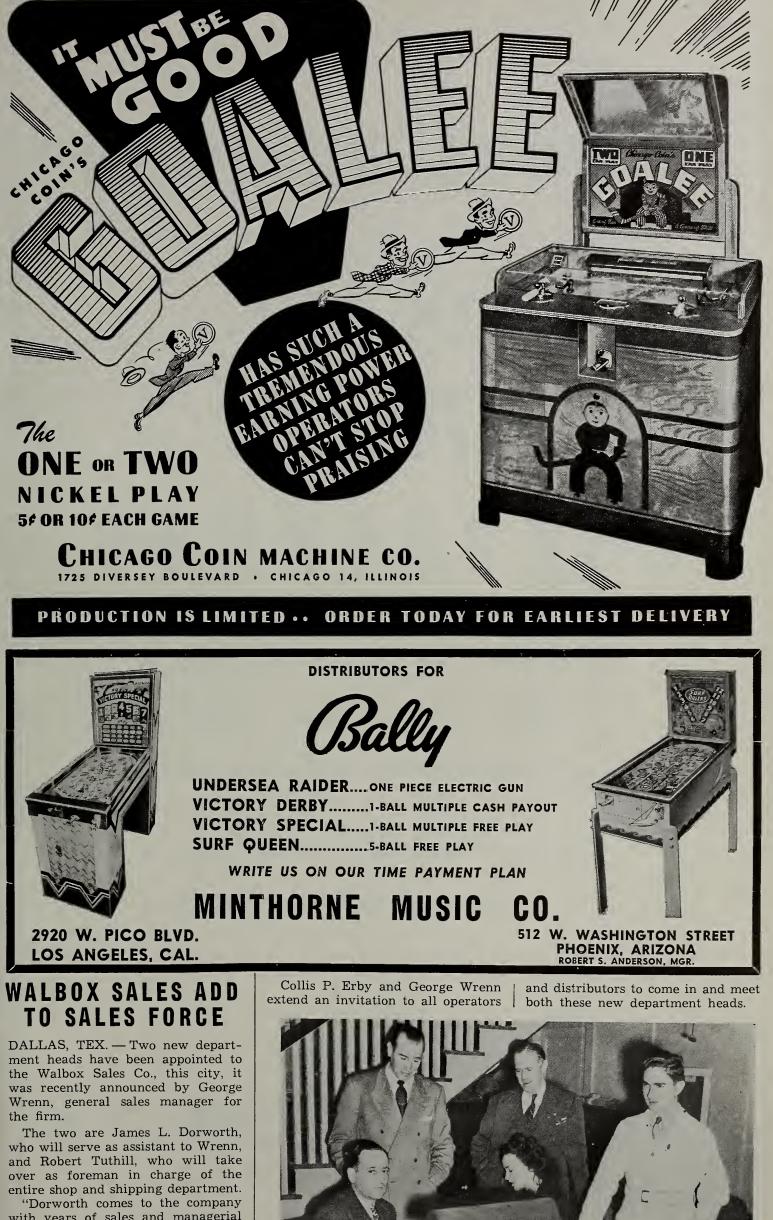

La Chicago Coin Machine Co., Chicago, Ill., ha intro-ducido una máquina del juego de hockey con el cual pueden jugar dos personas a la vez. Se llama "Goalee"

y se ha hecho muy popular. La Bally Manufacturing Co., de Chicago, Ill., ha pre-sentado un nuevo y diferente tipo de fusil rayo, llamado "Undersea Raider" y es una máquina muy interesante.