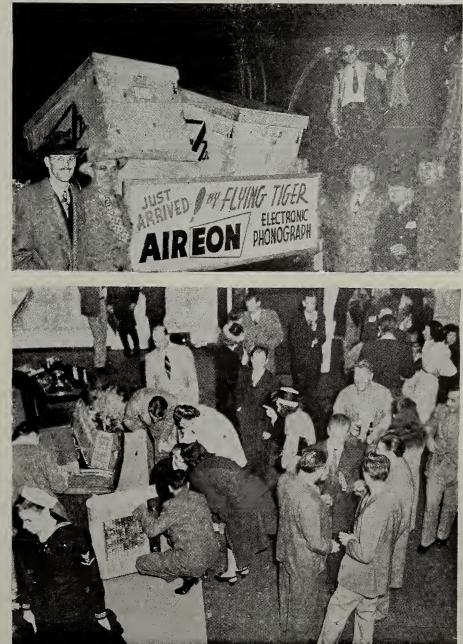

La J. P. Seeburg Corp. de Chicago, Ill., ha puesto en venta un nuevo modelo de fonógrafo que llaman "Modelo No. 1-46.'

Un modelo nuevo y radicalmente diferente de fonó-grafo automático fué presentado al comercio norte-americano por una firma nueva en el ramo. Este es el "Aireon Electronic Phonograph" de la Aireon Manu-facturing Corp., Kansas City, Kansas. Este fonógrafo tiono muchas características novadosas. Esta firma ha tiene muchas características novedosas. Esta firma ha presentado una nueva línea de equipos de control remoto de altoparlantes juntamente con su nuevo fonógrafo. Está ofreciendo también un nuevo modelo de fonógrafo que se llemará "Fiesta."