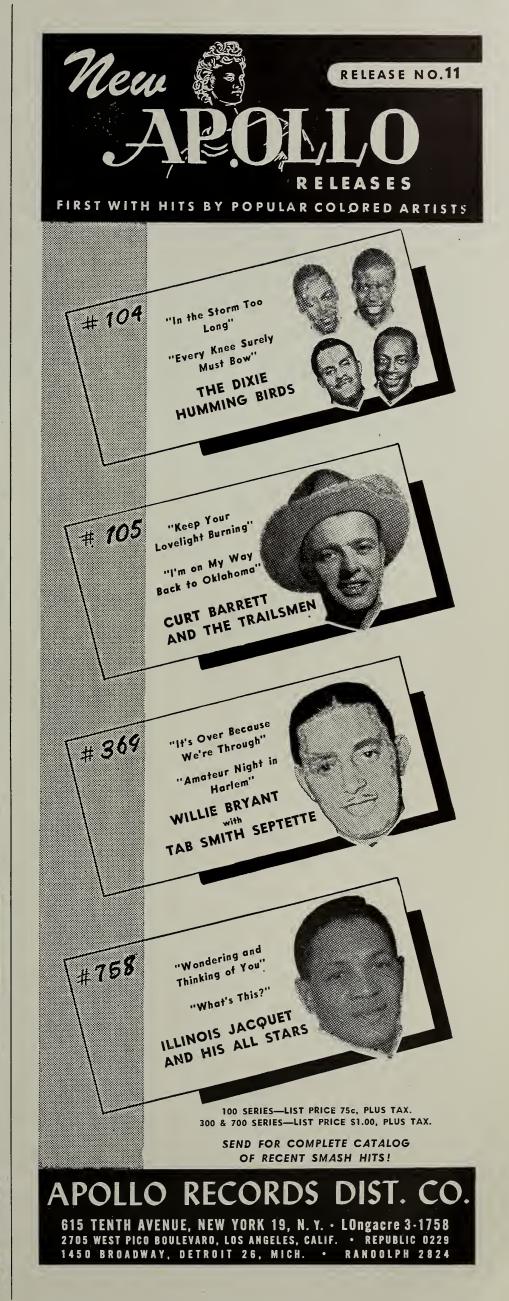

#### What's Inis? Wondering and Thinking of You Illinois Jacquet and His All Stars (Apollo 758)

◆ You've heard of tunes that are good to drink to, dance to, make love to and walk to, but now we'll give you one that's good to—bowl to. It's "What's This?" and the little gal next door tells us that it's a good waxing but especially good to bowl to.. She should know as she's quite a bowler. Illinois Jacquet and his boys give the number all they've got, which is plenty. The other side, "Wondering," is a slow blues with tricky, very tricky instrumental background. Russell Jacquet does the vocal well, but it's the tricky arrangement that catches our fancy.

#### Here Am I, Do Lord Send Me Shady Green Pastures Georgia Peach and the Harmonaires (Apollo 103)

• What the play of spirituals in the juke boxes is we have no idea, but we do know that over the radio it's quite a feature. For that reason, and on the possibility that many box operators go in for this type of number, we're tipping off a disk of "Here Am I" and "Shady Green Pastures." A good vocal group, the Harmonaires, does these two numbers in typical spiritual style and there isn't much to find fault with. The voices are fine and the soloist, billed as Georgia Peach, doesn't have to bow to many singers of this category.

#### It's All Over Amateur Night in Harlem Tab Smith Ork. (Apollo 369)

• "It's All Over" is done in nice style by Tab Smith's crew, with Willie Bryant, one of Harlem's favorite sons, and Taft Jordan, doing right smart with the vocal. But the other side, as far as we're concerned, is just an ad for the Apollo Theatre, with names of stars galore tossed into the lyrics without much rhyme or reason. And musically, it's just average. However, it may go in Harlem because of the local appeal.