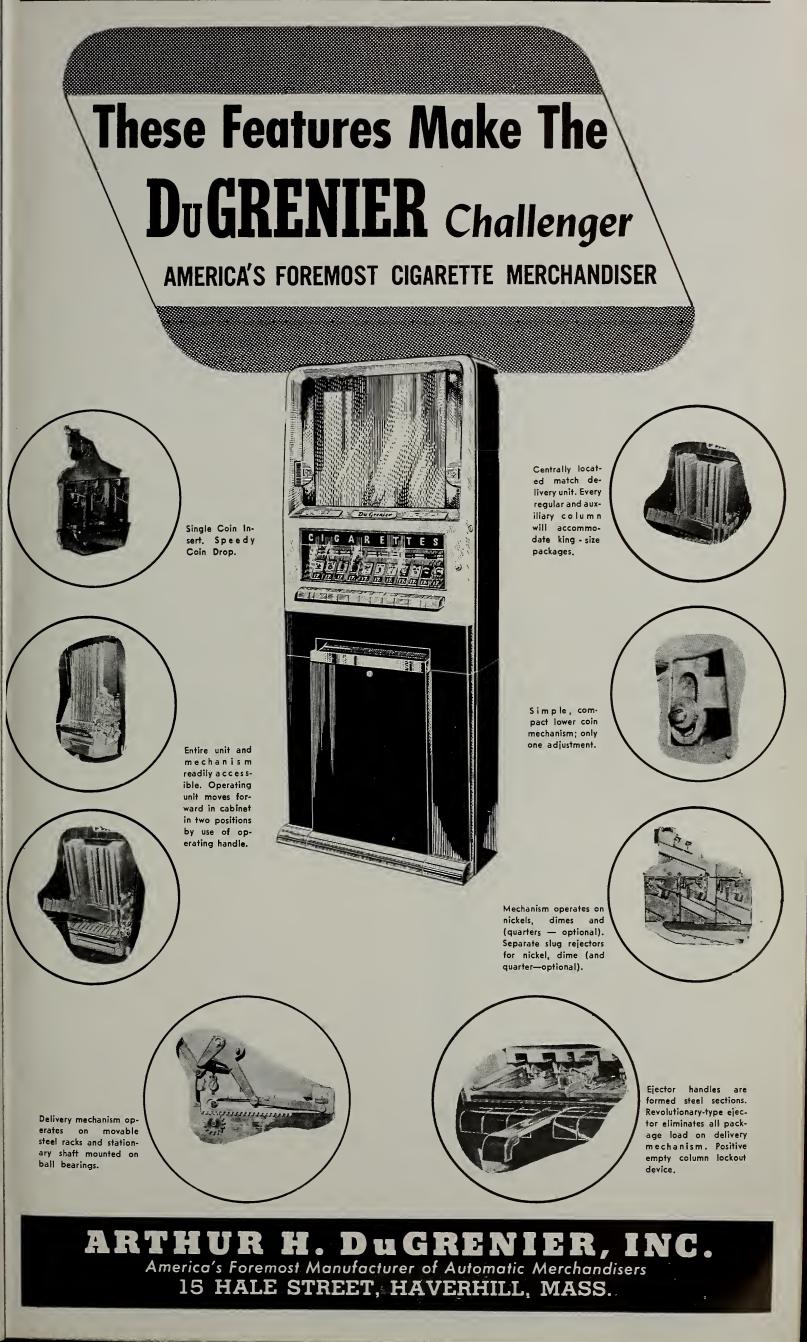

o. "It's going to be the biggest showing in town," Bernie reports.

#### **NELSON'S NEEDLE CLICKS ON LOCATION**



FRANK PADULA, JACK NELSON AND VIC PIRO listening to the "dobule-point"

needle in a new Wurlitzer 1015 CHICAGO - Jack Nelson reported this past week, "Our 'Double-Point' Needle has proved itself one of the greatest phono needles of all time on actual location tests."

In the above picture, Frank Padula, owner of the Melody Music Co., Chicago, Jack Nelson and Vic Piro, owner of the 1424 Club, where the new Wurlitzer Model 1015 is located, are listening to the "Double-Point" Needle in action.

Nelson reports, " Both Frank Padula and Vic Piro admitted that our 'Double-Point' Needle picked the tone right up and made records sound better than ever before.'

Week of March 25, 1946



#### DU GRENIER SET FOR MASS PRODUCTION



BARNHART (BIP) GLASSGOLD

HAVERHILL, MASS. — Barnhart (Bip) Glassgold, Vice-President and General Manager of A. H. DuGrenier, Inc., this city, reports, "Our reconversion period is almost at an end and our engineers are at present reconverting the facilities of our Haverhill plant to manufacture automatic merchandising equipment on a mass production basis.

"DuGrenier's war job is well known. The Army & Navy 'E' awarded to us on two separate occasions is an accurate barometer by which to judge DuGrenier's potentiality for achieving the future it has planned in the manufacture of automatic merchandising equipment.

"The recent purchase of the entire capital stock of Arthur H. DuGrenier, Inc. by the Automatic Instrument Company is added assurance t