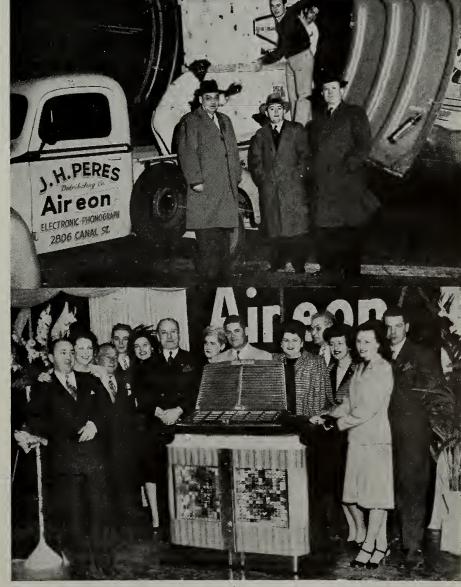

arles Wicker and Frederick Fischer, serviceman, and J. H. Peres (himself) on the right.

The bottom picture shows what the firm's showrooms looked like when the phonograph was unveiled before a large crowd and all wanted to get into this picture.

Reading from left to right in this bottom picture are: N. Charles Wicker, Marion Puchot, George Brennan, Webb Robinson, Julie P. Wicker, J. H. Peres, Mrs. J. H. Peres, Fabien Puchot, Mrs. Rudy Greenbaum, Ralph Rigdon, Mrs. Art Welch, Mrs. Webb Robinson and Pete Rigdon.

According to Peres, "This was one of the most hectic times of my life in this business to get the Aireon Electronic Phonograph on the floor and ready for one of the grandest showings we have ever held. All we want now is to promise every operator in our territory the finest ser-



vice and cooperation they have ever yet received.'

other members of the firm, were also present at this showing and report it O. C. Marshall and Henry Fox, | to be the "best we've ever yet seen."

# WANTED TO BUY IMMEDIATELY MILLS ESCALATOR TYPE SLOTS

WIRE — PHONE — WRITE

**BILL WOLF** 

M. S. WOLF DIST. CO.

1348 VENICE BLVD.

LOS ANGELES 6, CALIF.

(PHONE: PROSPECT 4131)

**OPERATORS — RECORD DISTRIBUTORS** MAKE MONEY WITH THESE LABELS

#### ATOMIC \* \* \* MEMO \* \* \* SUNSHINE

WE GUARANTEE QUALITY AND QUANTITY ORDER FROM YOUR NEAREST DISTRIBUTOR

CARDINAL SALES & SERVICE 711 WEST OAK ST. LOUISVILLE, KY. CLIFF WILSON DISTRIB. CO. CANIPE DIST. CO. SO. COAST AMUSEMENT CO. 314 E. ELEVENTH ST. HOUSTON, TEXAS 1121 S. MAIN ST. W. M. AMANN DISTRIB. CO. 115 OLIVE STREET SHREVEPORT, LA. T