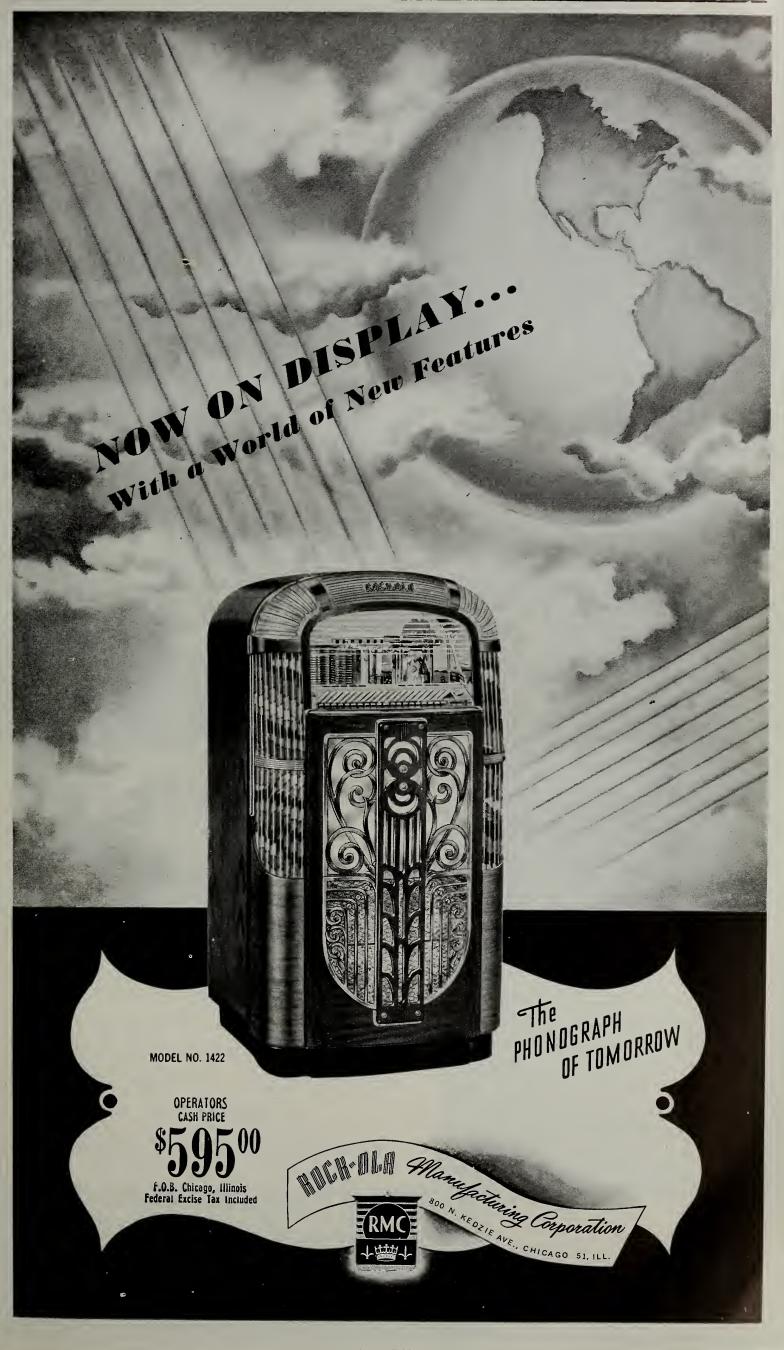

La Rock-Ola Manufacturing Corp., Chicago, Ill., aca-ba de presentar un nuevo "fonógrafo del mañana," que es conocido oficialmente como "Modelo No. 1422, y ha sido cotizado a un precio excesivamente atractivo.