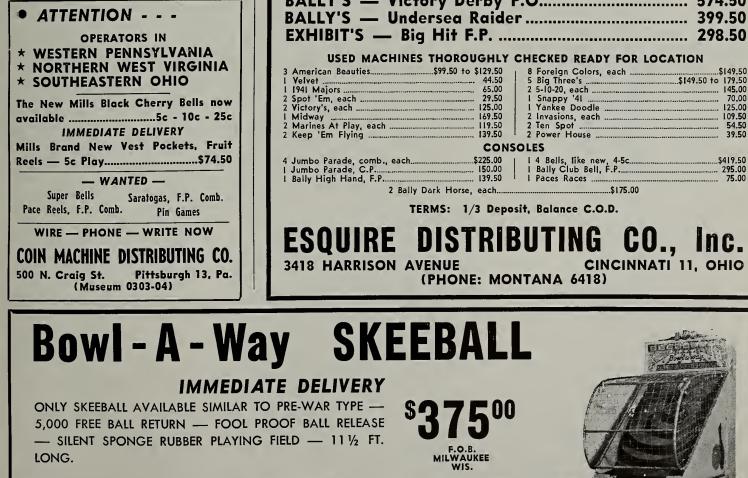

La Chicago Coin Machine Co., Chicago, Ill., ha intro-ducido una máquina del juego de hockey con el cual pueden jugar dos personas a la vez. Se llama "Goalee"

y se ha hecho muy popular. La Bally Manufacturing Co., de Chicago, Ill., ha pre-sentado un nuevo y diferente tipo de fusil rayo, llamado "Undersea Raider" y es una máquina muy interesante.

En el campo de juegos de bolas, la William Mfg. Co., Chicago, Ill., ha introducido su nuevo juego llamado "Suspense" el cual ha atraído gran atención.

La Bally Manufacturing Co., Chicago, Ill., ha presen-tado un nuevo juego de bolas que se llama "Surf Queens." (Esta firma ha lanzado también dos nuevos y atractivos juegos de bolas llamados "Victory Derby" y "Victory Special." Ambos juegos ocupan por sí solos un lugar prominente )

un lugar prominente.) La firma Exhibit Supply Co., Chicago, Ill., ha pre-sentado recientemente un nuevo juego de bolas que se llama "Big Hit."

La United Manufacturing Co., Chicago, Ill., también ha lanzado al mercado una nueva y perfeccionada má-quina automática de bolas a la que llaman "Riviera."

Una nueva y completa línea de máquinas traganiquel, de O. D. Jennings & Co., Chicago, Ill. ha aparecido en el mercado. Esta incluye "Bronze Chief," "Club Chief"

y "Super DeLuxe Club Chief." La Pace Manufacturing Co., Chicago, Ill., ha lanzado también una nueva y completa línea de máquinas tra-ganiquel, entre las cuales hay una para monedas de 50 centavos y otra para un dólar, que han llamado mucho la atención.