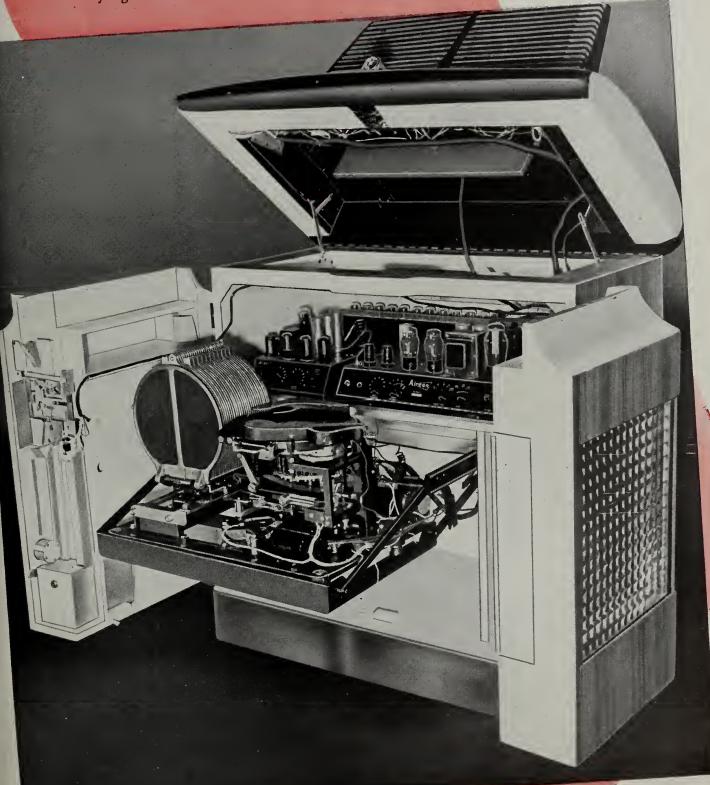

La J. P. Seeburg Corp. de Chicago, Ill., ha puesto en venta un nuevo modelo de fonógrafo que llaman "Modelo No. 1-46.'

Un modelo nuevo y radicalmente diferente de fonó-grafo automático fué presentado al comercio norte-americano por una firma nueva en el ramo. Este es el "Aireon Electronic Phonograph" de la Aireon Manu-facturing Corp., Kansas City, Kansas. Este fonógrafo tiono muchas características novadosas. Esta firma ha tiene muchas características novedosas. Esta firma ha presentado una nueva línea de equipos de control remoto de altoparlantes juntamente con su nuevo fonógrafo. Está ofreciendo también un nuevo modelo de fonógrafo que se llemará "Fiesta."