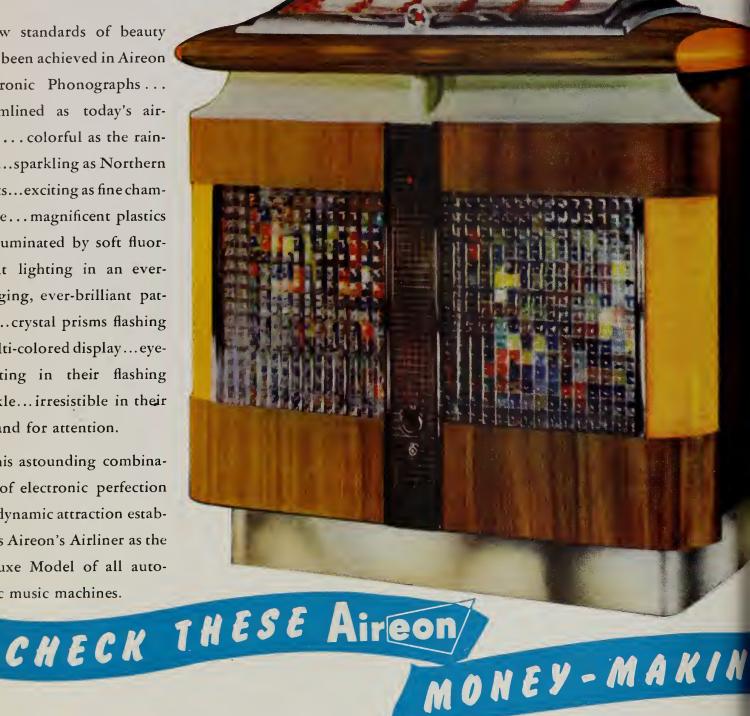

|

ZONE STATE



# FROM NOW ON ..

CORPORATION

Kansas City • New York • Chicago • Los Angeles • San Francisco • Oklahoma City • Greenwich, Conn. • Mexico, D.F. • Slater, Mo.

Before You Buy - Check Aireon against Any Automatic Phonograph for - Play-Appeal • Tone Quality • Smooth Record Operation • Easy Servicing • Mechanical Simplicity



Lights...exciting as fine champagne...magnificent plastics ...illuminated by soft fluorescent lighting in an everchanging, ever-brilliant pattern...crystal prisms flashing a multi-colored display...eyearresting in their flashing sparkle...irresistible in their demand for attention.

This astounding combination of electronic perfection and dynamic attraction establishes Aireon's Airliner as the DeLuxe Model of all automatic music machines.



M Design, Materials, Lighting Streamlined, beautifully modern design, brilliant translucent plastics, crystal prisms, gleaming chrome, all illuminated in a flashing display of fluorescent lighting, eye-and-play appeal never before conceived. Easy record selection with handy, organ-type keyboard.

**Sensational Tone Quality** Exclusive Tonal arch custom-tailors music to each location regardless of size or shape, leaves no dead spots; specially designed Aireon-manufactured speaker above cabinet.

= 7 - 1 :

# SMING FREE MECHANISM 50% FEWER MOVING PARTS

Aireon Electronic Phonographs are more quickly and easily serviced than any other coin-operated music machine. The entire mechanism swings out-up-and-free in front at a touch of a finger-tip-for servicing in a matter of seconds without stoo