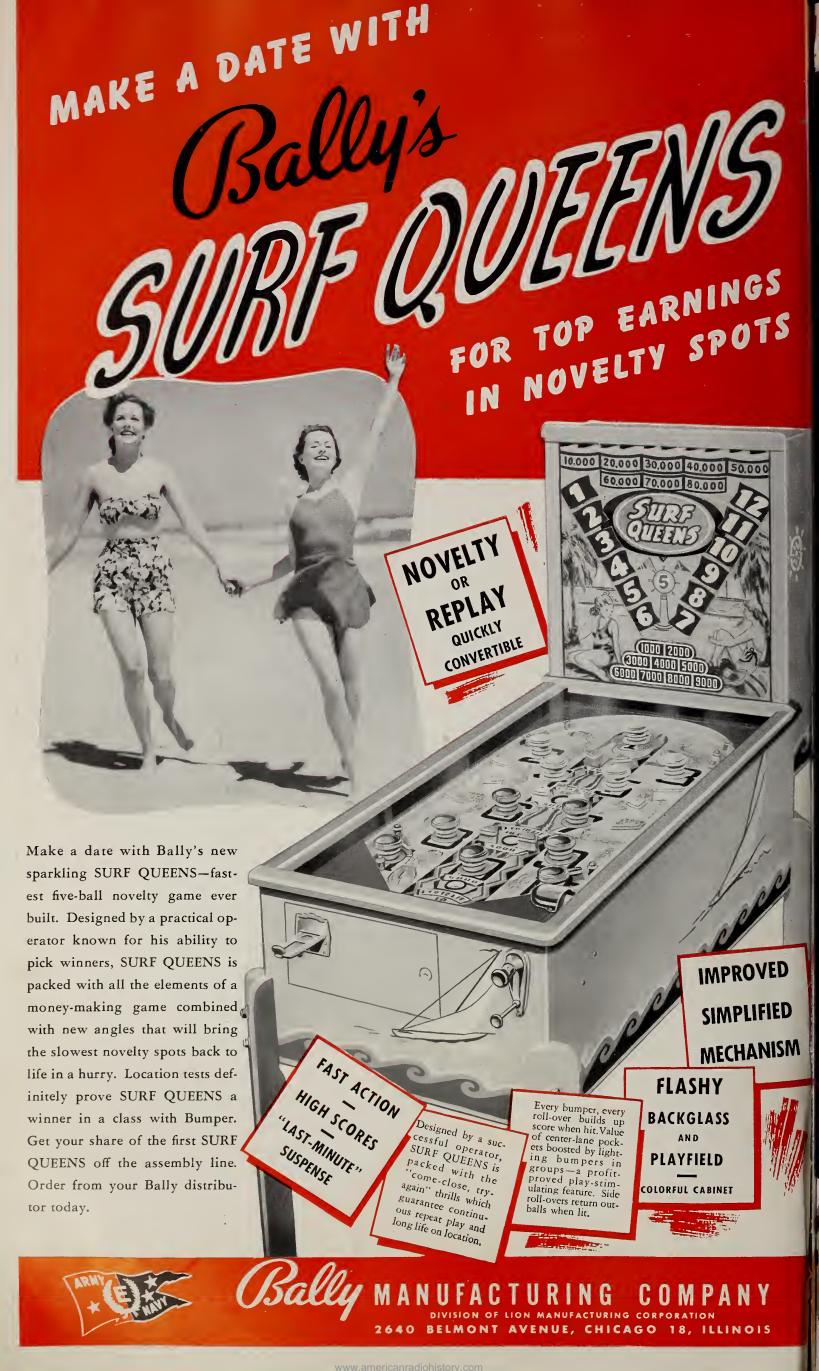

servicemen. Your serviceman can handle far more locations with Aireon - Swing out the Aireon Swing-Free Mechanism, a quick change of records, a reading of the positive money register which totals wall boxes as well as machine deposits-and be on his way, in a fraction of the usual time. Top play in every location is assured by the accurate register of individual record preference-no "dead disks"-no arguments. Yes, Operators, your servicemen will shout-

# FROM NOW ON...Aireon MANUFACTURING CORPORATION

Kansas City • New York • Chicago • Los Angeles • San Francisco • Oklahoma City • Greenwich, Conn. • Mexico, D.F. • Slater, Mo.

Before You Buy — Check Aireon against Any Automatic Phonograph for — Play-Appeal • Tone Quality • Smooth Record Operation • Easy Servicing • Mechanical Simplicity