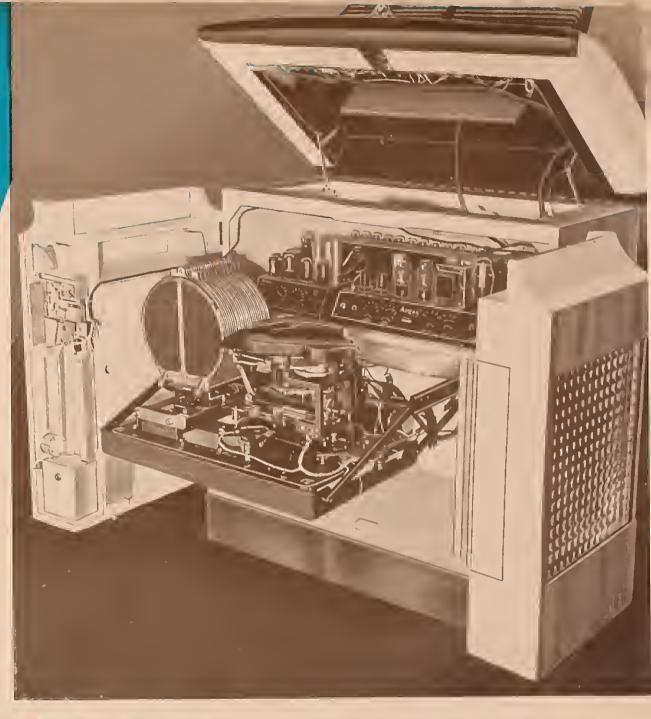

Whether a coin is inserted in machine

or wall box it is recorded accurately in a tamper-proof register . . . and top play is assured by an equally accurate register of individual record popularity.

With all these-and many more-electronic improvements Aireon has kept in mind that economy of operation is also an important factor in profits for music operators and locations—Aireon's unique power saving device automatically reduces power consumption when the phonograph is idle, saving wear on tubes and component parts ... the magnesium tone-arm, feather-light in weight, reduces record wear ... an instantly replaceable pick-up cartridge saves wiring or soldering.

The exclusive Aireon Features below will tell you why music operators and servicemen everywhere are saying-From Now On, Aireon!



Perfection In Pickup Dynamically magnesium balanced pick-up head indexes in same position regardless of levelling conditions, reduces record wear, improves tone; instantly replaceable pick-up cartridge climinates wiring and soldering.

Coin & Record Registers Positive recording of all money deposited in machine and wall box speeds servicing time; individual registering of all records assures top play, week after week.

# FEATURES FOR

LOW COST OPERATION AND

FASTER SERVICING

**Record Handling** 

Sensational 18%-faster new method eliminates all record sagging in trays, all grabbing of tone grooves, increases income potential. **Easier Servicing** 

Entire mechanism flips up and out for quick, easy servicing without groping, reaching or stooping. Can be serviced in less than half the tim