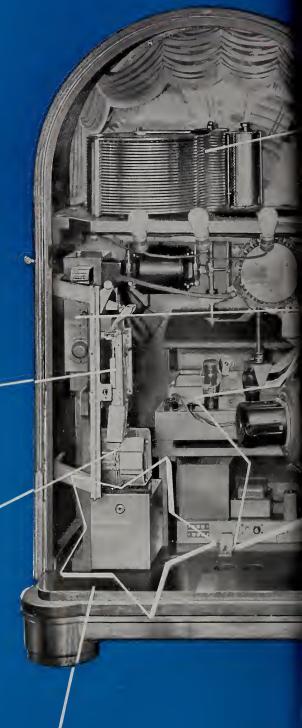

# "CLEARED FOR ACTIO

The entire front of the Wurlitzer Model 1015 is one great door. It swings wide. It makes every service unit within the cabinet instantly and easily accessible. It opens the door to the fastest, most convenient, most economical service ever offered on any automatic phonograph.

> SECTIONALIZED ELECTRICAL

> > The entire electrical system is sectionalize by means of plug connections to the sing unit electric selector and junction bo Every electrical unit is easily disconnected easily removed, and just as quickly an easily replaced, thanks to "cleared for action" service accessibility.

And he adds, "The entire front of this phonograph is one great door that swings wide open. Every service unit in the cabinet is right in sight, easy to reach and a cinch to service. When you open that door, you've opened an opportunity for the fastest and most economical service ever offered on any phonograph."

Examination bears out the reason for Mike Hammergren's enthusiasm. All lights and color cylinders are located on the inside of the door. Nothing need be removed to reach them. Everything is in plain sight.

Another convenience is a single unit electric selector and junction box. Most electric circuits are located in this one easy-to-reach box.

"Furthermore," continues Wurlitzer's General Sales Manager, "the whole electrical system has been sectionalized by plug connections. You can easily disconnect, remove and replace every electrical unit. That's another great feature of 'Cleared for Action' Service."