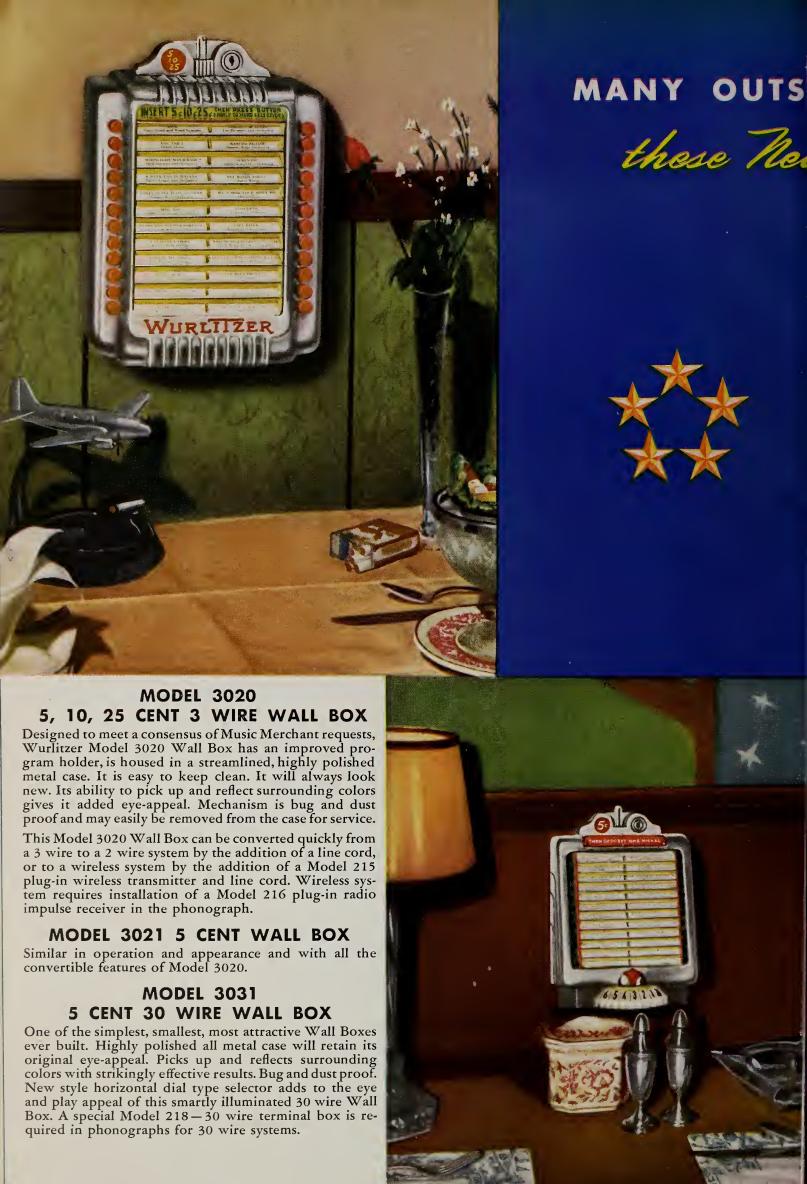

COIN EQUIPMENT: Single 5¢ coin entry, magnetic

MODEL 3020-5, 10, 254 3 WIRE WALL BOX CASE: All metal. Dust and bug proof. Working parts accessible and removable as a unit for servparts accessible and removable as a unit for servicing. Size—87/8" Wide by 113/4" High by 511/16" Deep. Illuminated 24 record program holder.

COIN EQUIPMENT: Single 5, 10, 25¢ coin entry.

MISCELLANEOUS: Can be changed to two wire sys-Magnetic coin selector. tem by the addition of a line cord and to a wire tem by the addition of a line cord and to a wife less system by the installation of a plug-in Model 215 Radio Impulse Transmitter and line cord. The wireless system requires the addition of plug-in type Model 216 Radio Impulse Receiver in the phonograph No additional equipment of the phonograph of the ph phonograph. No additional equipment required in phonograph for 3 wire system.

MODEL 3021-54 3 WIRE WALL BOX case: All metal. Working parts accessible and easy to service. Size – 81/8" Wide by 10%" High by 411/16" Deep. Illuminated 24 record program holder.

Magnetic coin equipment.

MODEL 3031-54 WALL BOX-MULTI-WIRE SYSTEM Magnetic coin equipment. CASE: All metal. Dust proof. Size — 7½" Wide by 9" High by 43%" Deep. Illuminated 24 record program holder.

MISCELLANEOUS: Can be used with any 24 record MISCELLANEOUS: Can be used with any 24 record
Wurlitzer phonograph. Requires the installation
of a Model 218—30 Wire Terminal Box in Model 1015 phonograph. No connection to power line required. Uses 30 wire connecting cable which should be protected.

There is the Model 3020, a 5/10/25c wire box. It has an improved program holder, is housed in a streamlined, highly polished, metal case. It is said to be easily cleaned and will always look new. The polished metal case picks up and reflects surrounding colors to give it added eye-appeal. Mechanism is bug and dust-proof and may conveniently be removed from the case for service.

The Model 3020 is convertible from a 3-wire to a 2-wire system or to a wireless system by addition of a plug-in transmitter.

The Model 3021 is a 5 cent Wall Box yery similar in appearance to the 3020 except that it is for 3-wire operation only. Push button selector and improved program holder are features of this Wall Box.

The Model 3031 is a 5 cent, 30-wire Wall Box outstanding for its beauty and simple, compact construction. It, too, is housed in a highly polished metal case, is bug and dust-proof. A new style horizontal dial type selector adds to its eye-appeal.