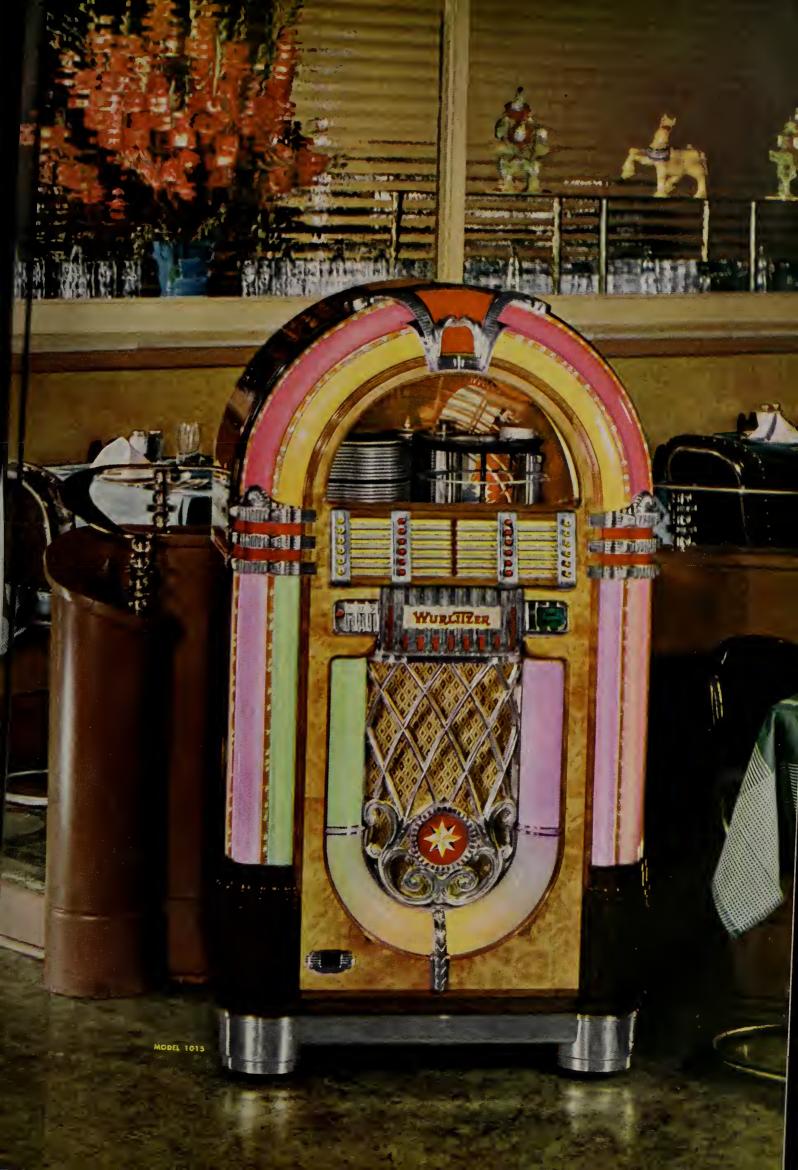

# NEW WURLITZER PHONOGRAPH MODEL 1015 COMBINES TIME-TESTED FEATURES WITH SENSATIONAL SERVICE ACCESSIBILITY gorgeous eye-appeal. Yet the wattage is amaz-

The magnificent new Wurlitzer Model 1015 incorporates Wurlitzer's traditionally superior mechanical features, 24 records, visible record changer, brilliant play-promoting cabinet styling and glorious tone with sensational new "cleared for action" service-the greatest service, time and money saver ever offered Music Merchants.

The steel-reinforced cabinet with its scuff-proof, stain-proof, nickel-plated metal base is a striking combination of walnut, burl maple and fast color, non-tarnish plastics. It rides on oversize

#### NEW HEIGHTS IN BRILLIANT ILLUMINATION casters. AT LOWER THAN EVER WATTAGE

Brilliant bubble illumination in the pilasters and automatic starting fluorescents requiring no push buttons give the Wurlitzer Model 1015

Obvious to all by the striking pictures released of the Model 1015 is this fact. It packs eye-appeal aplenty. From its scuff-proof, stain-proof nickel plated base to its fluorescent and bubble illuminated cabinet featuring generous use of new fast color, non tarnish plastics, the Wurlitzer

Model 1015 is an eye-arrester

of the first magnitude.

"Sure its steel reinforced cabinet is a beauty," says Mr. Hammergren, "but the feature that will make Music Merchants happiest is "Cleared for Action" Service — the greatest service, time and money saver ever offered."