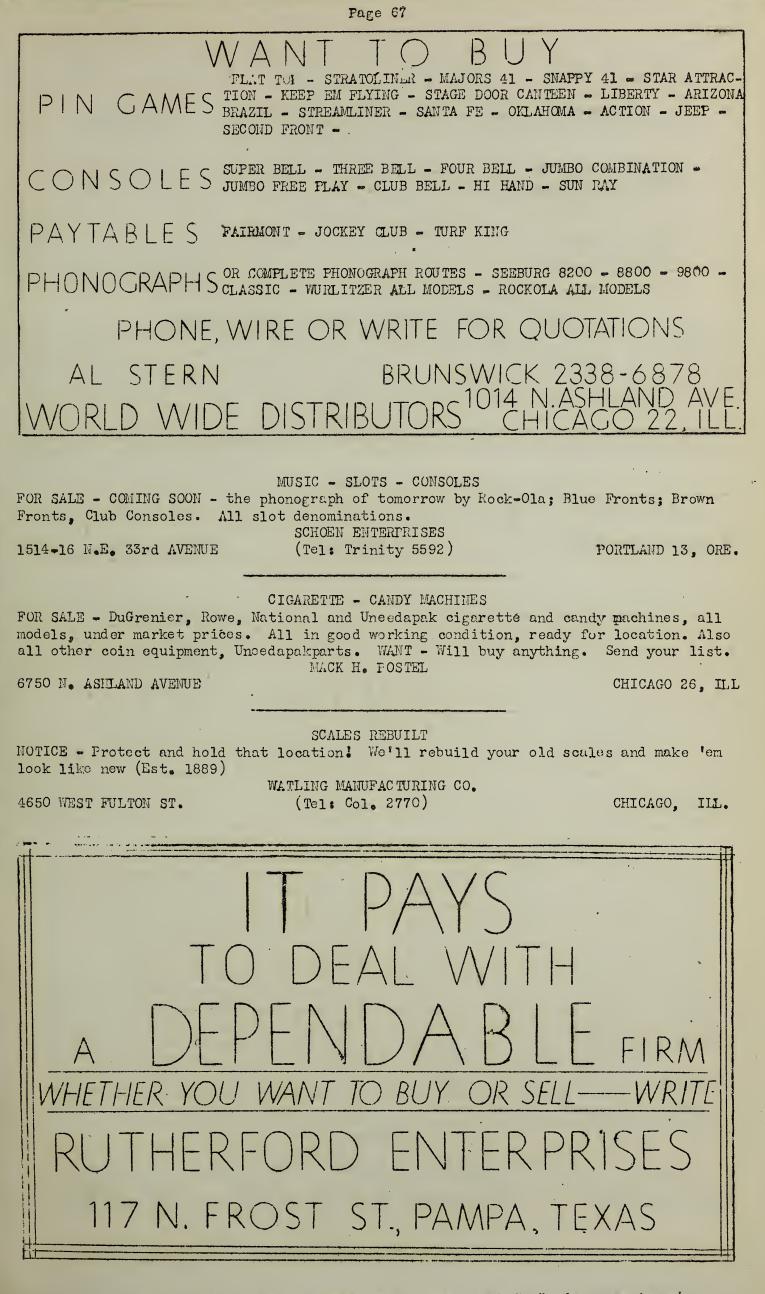

ET NEW ORLEANS, LA.                                                                                                                                                                                                          |
| BIG LAMPS - Westinghouse Mazda: 15, 25, 40, 60 Watt, 120 to carton, each                                                                                                                                                                      |
| To Get FREE "Deposit Insurance"-Mention "The Cash Box" when answering ads                                                                                                                                                                     |

Week of November 12, 1945



Get the Best Deal - Mention "The Cash Box" when answering ads





Get the Best Deal - Mention "The Cash Box" when answering ads



#### Week of November 12, 1945

| Page 70                                                                                                                                                                                   |
|-------------------------------------------------------------------------------------------------------------------------------------------------------------------------------------------|
| ARCADE HOU IPMENT                                                                                                                                                                         |
| 1 Liberator, like new\$125.00 1 Seeburg Chicken Sam, Jap Con\$65.00<br>1 Bally Ranger Target Gun complete with legs, 5¢ slot, l