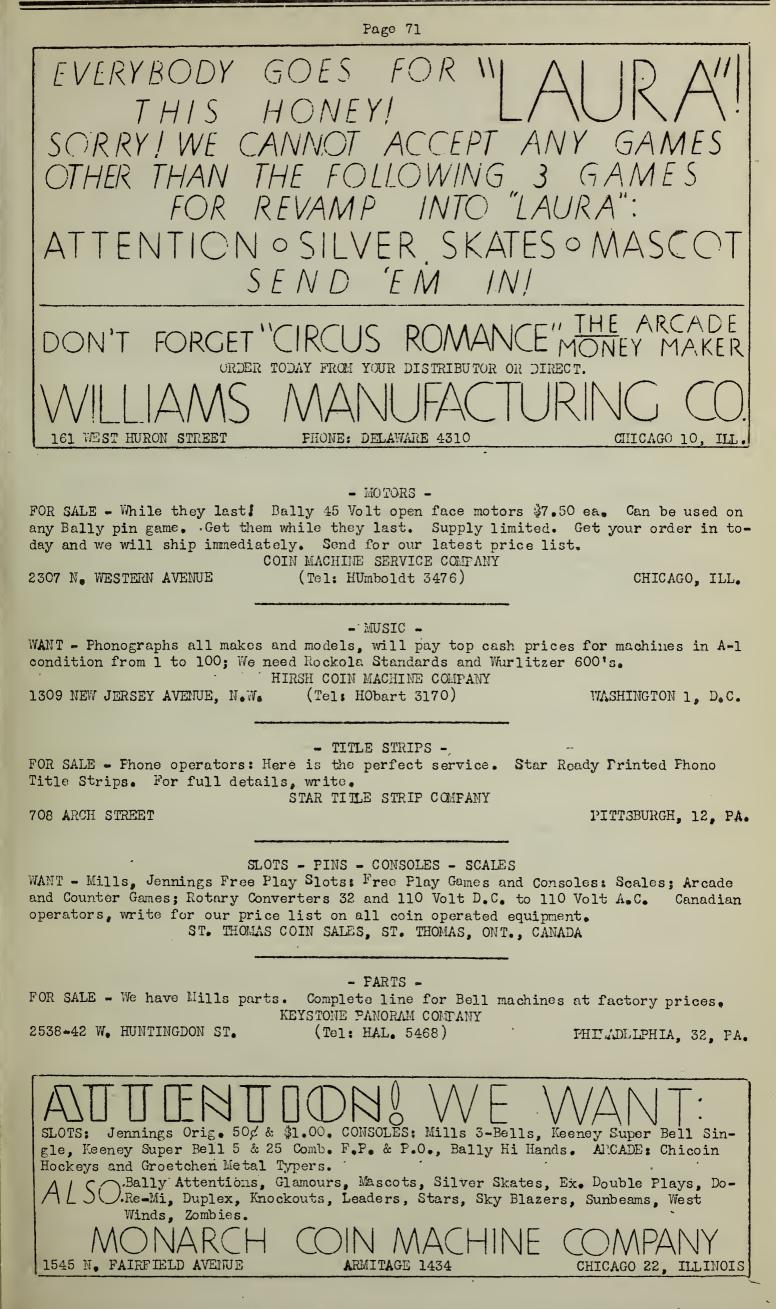

Paul and Lucille Laymon proving themselves to be crackshots on Bally's new Undersea Raider, which has hit the town with a bang. They challenge anyone who thinks they can sink as many subs as they can. These two people-the Laymons-have won their way into the hearts of the multitude of coinmen thruout this territory. Coming from the staid Hoosier state of Indiana, they are the kind of people who have made Los Angeles the great and growing "Metropolis of the West" . . . Some of the boys are driving to Michigan to get new Cadillacs . . . Dick Sharpe of Santa Ana in town buying more equipment . . . Robert Chacon from El Centro another visitor who is buying . . . Elmo Robinson of Phoenix, Ariz. here buying still more five balls and conversions for Chicken Sams . . . Fred Riley down on coinrow looking around, and some of the boys blieve that he'll soon be back in action once again.