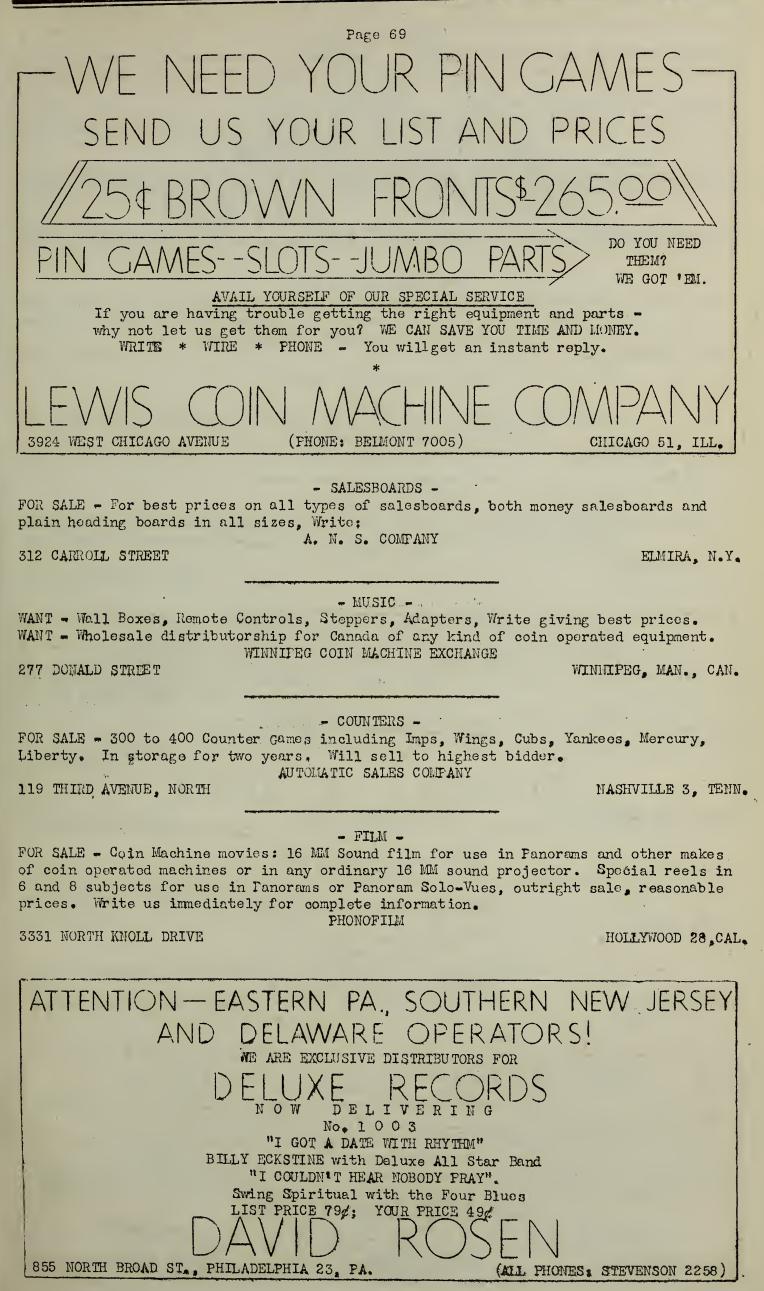

|
| BIG LAMPS - Westinghouse Mazda: 15, 25, 40, 60 Watt, 120 to carton, each                                                                                                                                                                      |
| To Get FREE "Deposit Insurance"-Mention "The Cash Box" when answering ads                                                                                                                                                                     |

Week of November 12, 1945



Get the Best Deal - Mention "The Cash Box" when answering ads





Get the Best Deal - Mention "The Cash Box" when answering ads



#### Week of November 12, 1945

| Page 70                                                                                                                                                                                   |
|-------------------------------------------------------------------------------------------------------------------------------------------------------------------------------------------|
| ARCADE HOU IPMENT                                                                                                                                                                         |
| 1 Liberator, like new\$125.00 1 Seeburg Chicken Sam, Jap Con\$65.00<br>1 Bally Ranger Target Gun complete with legs, 5¢ slot, like new40.00<br>PIN GAMES                                  |
| 1 Bi