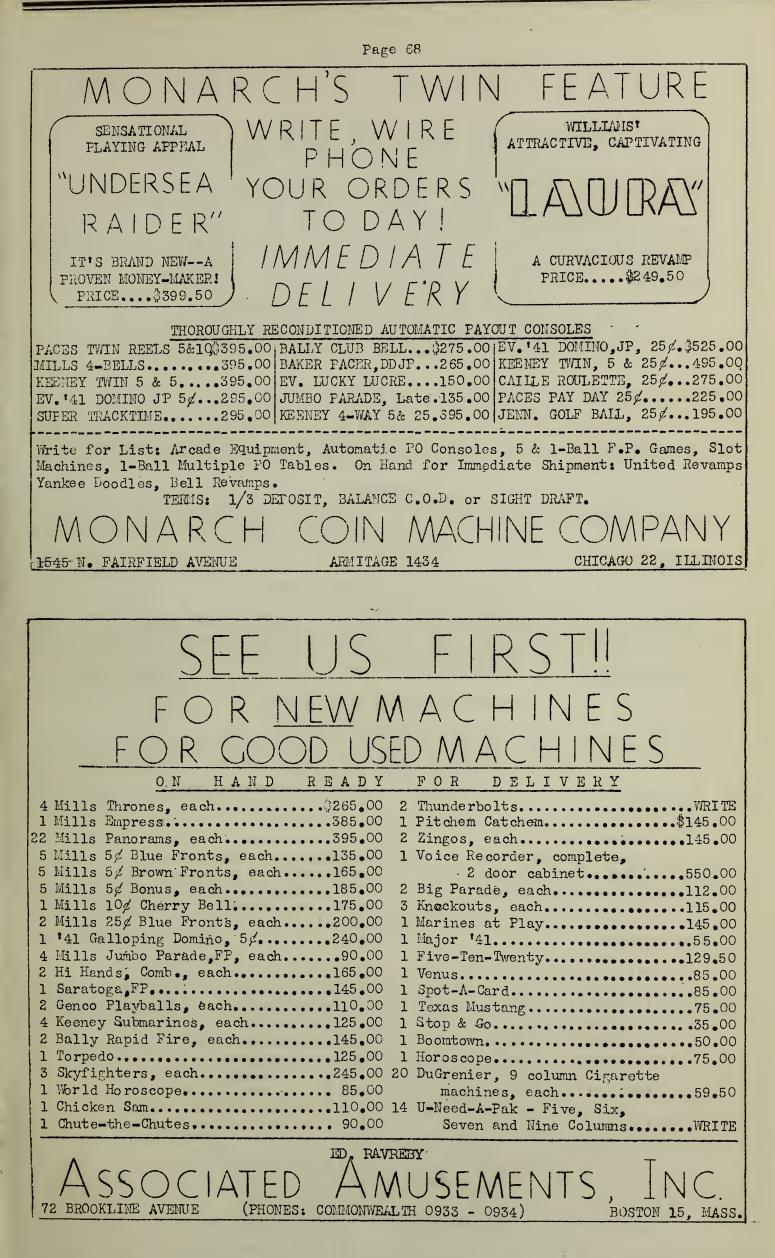

NEW ORLEANS, LA.                                                                                                                                                                                                          |
| BIG LAMPS - Westinghouse Mazda: 15, 25, 40, 60 Watt, 120 to carton, each                                                                                                                                                                      |
| To Get FREE "Deposit Insurance"-Mention "The Cash Box" when answering ads                                                                                                                                                                     |

Week of November 12, 1945



Get the Best Deal - Mention "The Cash Box" when answering ads





Get the Best Deal - Mention "The Cash Box" when answering ads



#### Week of November 12, 1945

| Page 70                                                                                                                                                                                   |
|-------------------------------------------------------------------------------------------------------------------------------------------------------------------------------------------|
| ARCADE HOU IPMENT                                                                                                                                                                         |
| 1 Liberator, like new\$125.00 1 Seeburg Chicken Sam, Jap Con\$65.00<br>1 Bally Ranger Target Gun complete with legs, 5¢ slot, lik