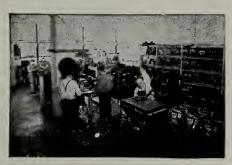

# **AIREON SHOWS NEW PHONOS**

FIRST PREVUE SHOWING BRINGS OVER 100 OF NATION'S DISTRIBS

TO K.C. NEW PHONOS FEATURING ELECTRONIC PRINCIPLES WIN HIGH PRAISE

KANSAS CITY, KANS. — The first prevue showing of what the new post-war phonos and remote control systems will look like was conducted at the sales showrooms of the Aireon Manufacturing Corp., this city, by R. R. (Rudy) Greenbaum, Vice-President and General Salesmanager of the firm.

Over 100 of the nation's leading music distributors were present. The applause which greeted the unveiling of these three new phonos was loud and enthusiastic. The men were not only excited, but many stated that this was what they had dreamed about. "These new post-war models open an entirely new path for the music machine trade," claimed the distributors who saw the equipment for the first time.

The meeting was opened in the large showrooms of the firm at 1233 Grand Ave., with Rudy Greenbaum addressing the audience and telling them of the fact that some five months ago the organization decided to enter into the "juke" box business and now were ready to show its new models.

From here, Rudy went on to tell the story of electronic principles which were discovered and used by the firm in their radar and counter radar work during the war. He then asked Bill Brase to remove the covers from the phonos. These were presented as "Aireon Fiesta", "Aireon Artisan" and "Aireon Airliner".