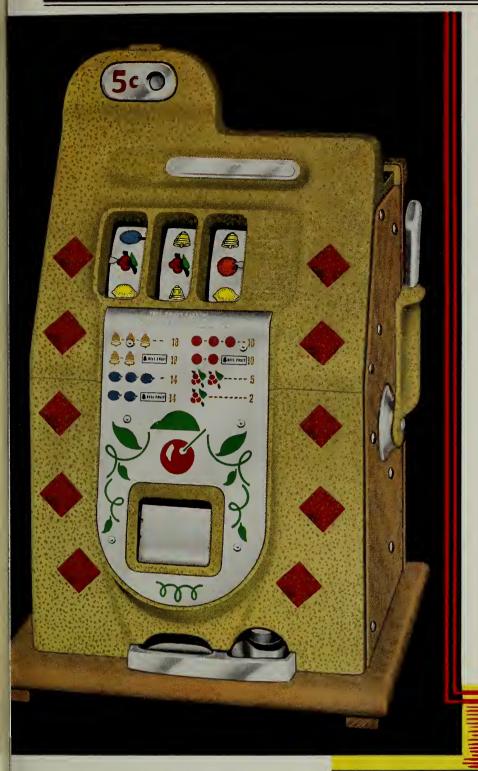

e Cherry P.O.) | 6.00   |
| Tin Real Assembly                                                                | 1.25   |
| Complete Set Reals and Diece 13/5 Club or 2/5 P.O.)                              | 17.50  |
| Tin Reel Assembly                                                                | 4.00   |

## WRITE FOR COMPLETE LIST OF PRECISION PARTS FOR BLUE FRONTS — BROWN FRONTS — GOLD CHROMES

BUCKLEY TRACK ODDS PARTS PRE-WAR PRICES

BUCKLEY MUSIC SYSTEM PARTS PRE-WAR PRICES

## **National Slug Rejectors:**

## **BUY FROM BUCKLEY WITH CONFIDENCE**

ANY PURCHASE MADE IS BACKED BY OUR GUARANTEE OF SATISFACTION — OR YOUR MONEY REFUNDED WITHIN 30 DAYS OF SHIPMENT.

## BUCKLEY TRADING POST

**4223 WEST LAKE STREET** 

**CHICAGO 24, ILLINOIS** 

(ALL PHONES: VAN BUREN 6636-6637-6638-6533)



They're worth Top Money and will make Top Money when you put your old mechanisms into a BRAND NEW American Gold Chrome, Silver Chrome or Copper Chrome Cabinet. It costs you less than ever before
—even less than Pre-War Prices. You can't lose! You can't afford to overlook this opportunity of cashing in on new machine player appeal.

Here's what you get:

- ∨ New Light Wood Cabinet∨ New Drill Proof Lining
- √ New Chrome Castings
- (Choice of Gold, Copper or Silver Chrome)

  V New Metal Reward Plate

  V New Club Handle
- ∨ New Denominator
- **Knee Action**
- **Unbreakable Jackpot Glass**

NOW ONLY

Completely assembled, Drilled, Tapped and Packed in individual Cartons.

## REMEMBER

These cabinets are available in Gold Chrome, Silver Chrome or Copper Chrome finishes. They are all beautifu