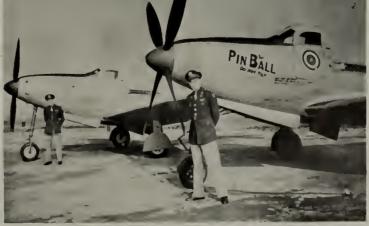

HERE'S THE NEW KINGCOBRA 'PIN BALL'

Publication of the item regarding the first "Pin-Ball" plane stirred wide interest in this past week's issue. Above is reproduced the planes that are being used for flexible gunner trainees using the AAF's new frangible bullet which shatters into a fine powder when it strikes the special armor on the target planes. Each hit is recorded by a light which flashes in the nose of the plane keeping the trainee's score just as on a pin game. These are the first two RP-63's built by Bell Aircraft and are being termed "Kingcobras" by the pilots as the fastest planes yet built.