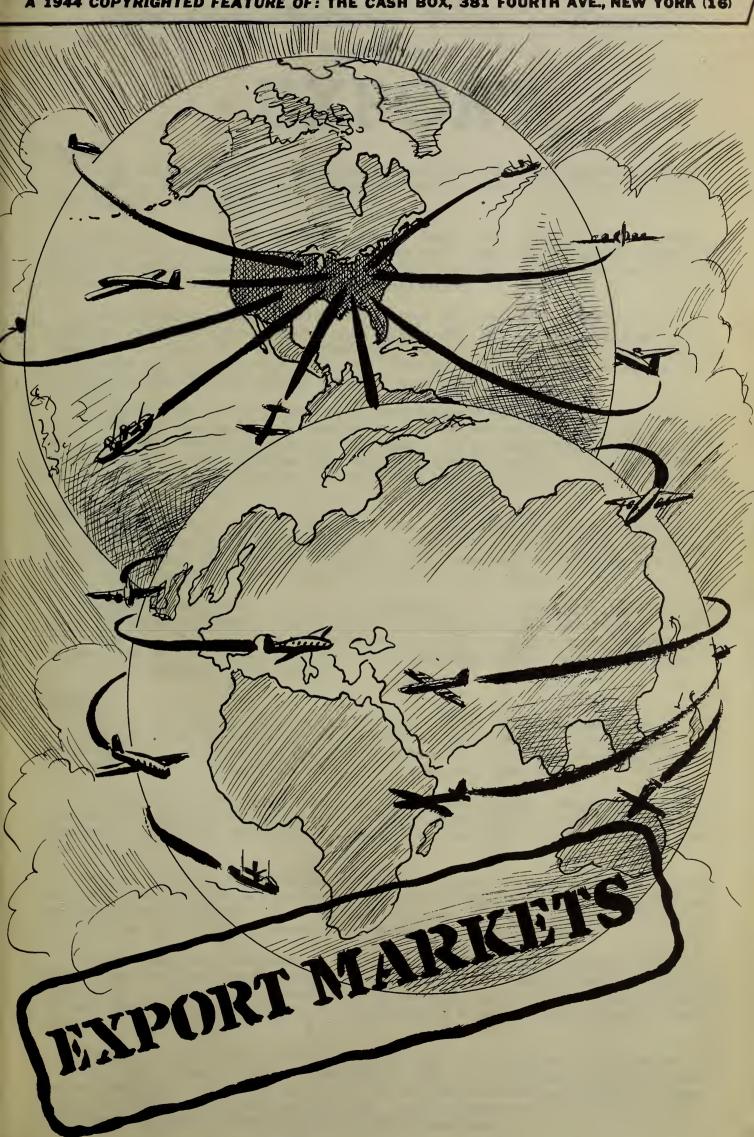

# **EXPORT**

FOREWORD

There are many in this industry who believe that the export market will prove the salvation for the glut of used equipment which is expected to result after peacetime production once again gets under way.

These men look forward to making instant contact with former foreign coinmen, especially those who visited this country regularly, and sell them large numbers of the used machines which they expect will accumulate from the trade-ins that will result when new machines are being sold once again.

Trade-in prices are expected to remain high for about six months or so after peacetime production gets started. Some believe that many coinmen will turn in equipment to capture this higher price market and take credit, instead of immediate cash, toward the purchase of new machines when they will need them. In fact, some distributors have already offered operators such deals.

In short, from all the reasoning so far advanced, there are expected to be large stocks of used machines on hand at the average wholesaler within a few months after peacetime production gets under way again. To get rid of these machines they believe they will have to depend upon export to foreign markets. It is therefore well to review the possibilities that face this trade for future export.