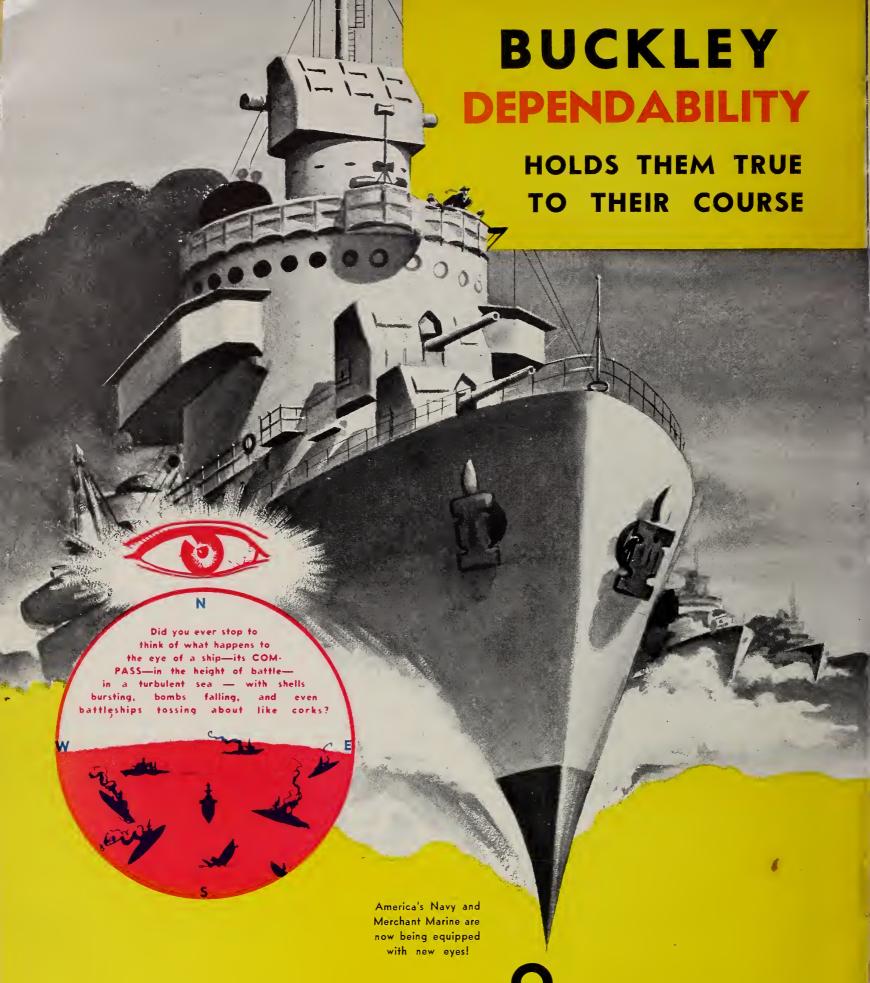

# The MODERNIZED WURLIZER

INVEST IN AMERICA - BUY WAR BONDS

NE of the World's most Intricate Mechanisms—The Gyro Compass overcomes all the fluctuations caused by Battle and Storm Conditions. No matter what happens . . . The Gyro Compass Needle ALWAYS points North!...A great contribution to the safety and efficiency of American Ships. Buckley is proud both for itself and for the Coin Machines Industry of which it is a part, of its work in developing and manufacturing the generator gyro drive power plant for this remarkable Compass . . . and after the war this same Buckley Precision Craftsmanship will be working for YOU!

# BUCKLEY MUSIC SYSTEM, Inc. 4223 WEST LAKE STREET CHICAGO, ILLINOIS

INVENTORS, DESIGNERS AND MANUFACTURERS OF THE ORIGINAL WALL AND BAR BOX

"Looking Forward to the day when we will serve you again!"