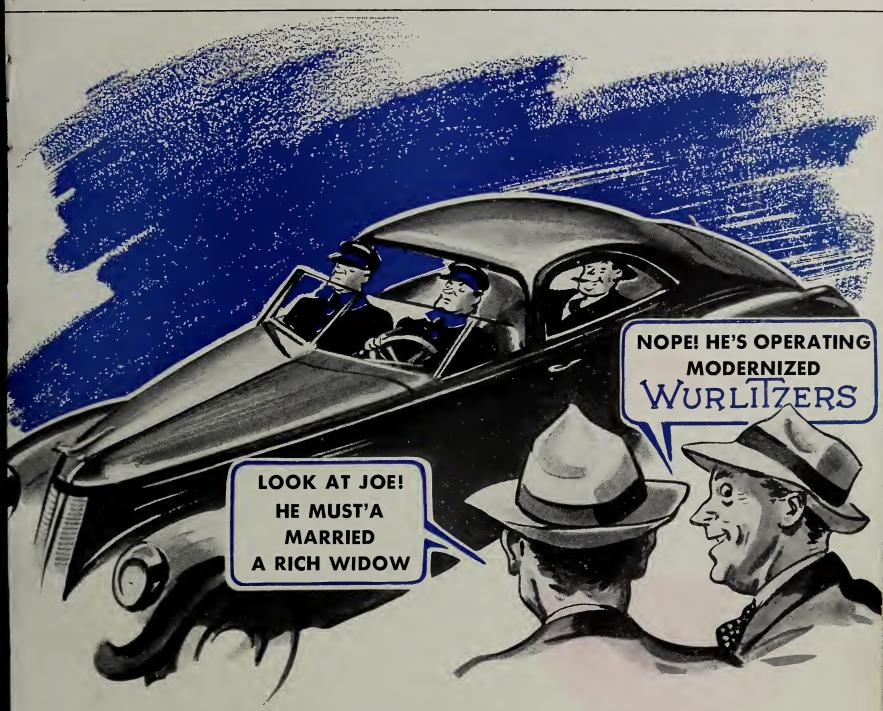

# TODAY'S B G MONEY MAKER

Don't get us wrong. The operation of automatic phonographs is no getrich-quick business. It's a legitimate business paying a normal profit—but—there IS a marked difference in the earning power of one model phonograph as against another.

If you want to lock a location's doors to competition, make yourself the fair-haired boy with the location owner — take in more money than any previous instrument ever produced for you, just move in a Modernized Wurlitzer. Patrons can't keep their eyes off it or their nickels, dimes and quarters out of it.

Mechanical selectors make Modernized Wurlitzers as easy to service as they are to look at. Want to see action? See your Wurlitzer Distributor about converting Wurlitzer Models 24, 500, 600, 700 or 800 into bigmoney-making Modernized Wurlitzers. The Rudolph Wurlitzer\* Company, North Tonawanda, New York.