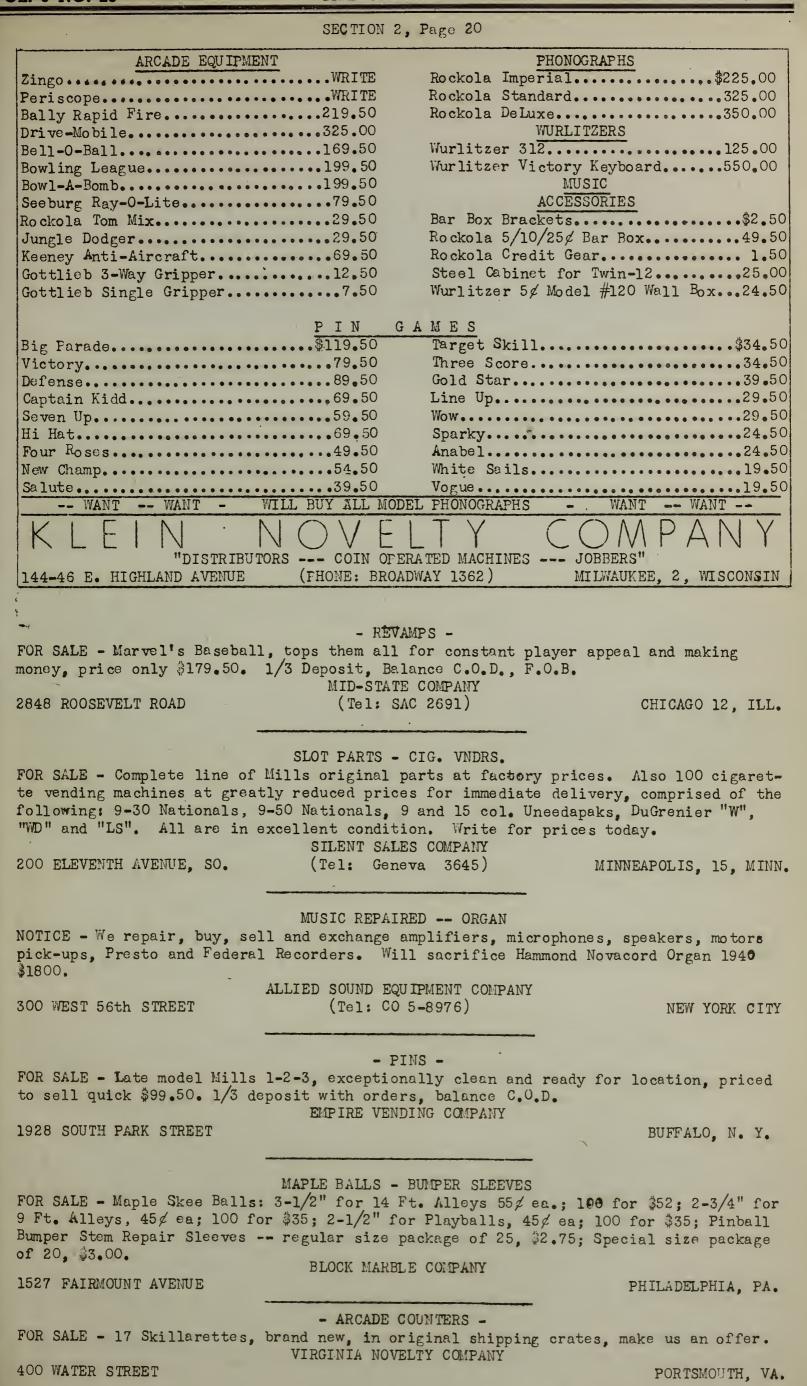

quipment is very clean and in perfect operating condition. Immediate shipment on receipt of deposit. Fred Iverson, John Bilotta. EASTERN SALES COMPANY (Tel: Culver 5278) 1824 E. MAIN ST. ROCHESTER, N.Y.

- MUSIC -FOR SALE - #100 Wall Box 5¢ 30-wire \$12.50 ea; 20 Rockola Dial-A-Tune Boxes \$12.50 ea.; JOURD WHITE SALES CO. 210 W. WOOD STREET (Tel: 765) PARIS, TENN.

- 1-BALLS -FOR SALE 1939 Mills 1-2-3 F.P. \$50; Grand National \$75; Pacemaker \$75; Congo \$35; TOLEDO COIN MACHINE EXCHANGE TOLEDO, 2, OHIO.

1815 ADAMS STREET

- SLOT -

FOR SALE - Bally Daily Double Slot combination  $5\frac{1}{25}\frac{1}{25}$  play only one tax required, fine appearance and condition \$325 or will trade for music or arcade machines. REDMOND TOBACCO COMPANY, ARKVILLE, N.Y.



THE CASH BOX

MARCH 20, 1945



THE CASH BOX MARCH 20, 1945 **IOL. 6 NO. 26** SECTION 2, Page 21 \_\_\_\$2.50 EACH LESS\_\_\_\_ OR\_\_\_\_\$2.25 EACH 26 OR OVER\_ THESE HANDLES HAVE CHROMED GRIPS - WILL PAINT THEM FOR 15¢ EXTRA SPECIAL SMALL LOT OF 45 WITH GRIP PAINTED TAN, Each ......\$1,60 REWARD PLATES 3/5 PAYOUT OVAL METAL REWARD PLATES (Decal on Metal) FOR BROWN FRONTS, Each..... ••••25¢ ORDERS SHIPPED EXPRESS C.O.D., ALL CASH ORDERS FILLED BY US FIRST 108 SOUTH FOURTH STREET (PHONE: MAIN 7623) MINNEAPOLIS, MINN. ARCADE - CONSOLES - PINS - MUSIC FOR SALE - 1 Chicago Coin Hockey \$194.50; 2 Bakers Pacers \$234.50; 2 Mills Owls at \$69.50; 2 Mills Thrones \$265; 4 Rockola Supers \$495; Packard Lily organ type liteup speakers \$25; Chandelier speakers \$69.50; 1/3 with all orders. S & M SALES CO., INC. (Tel: 2-1133)