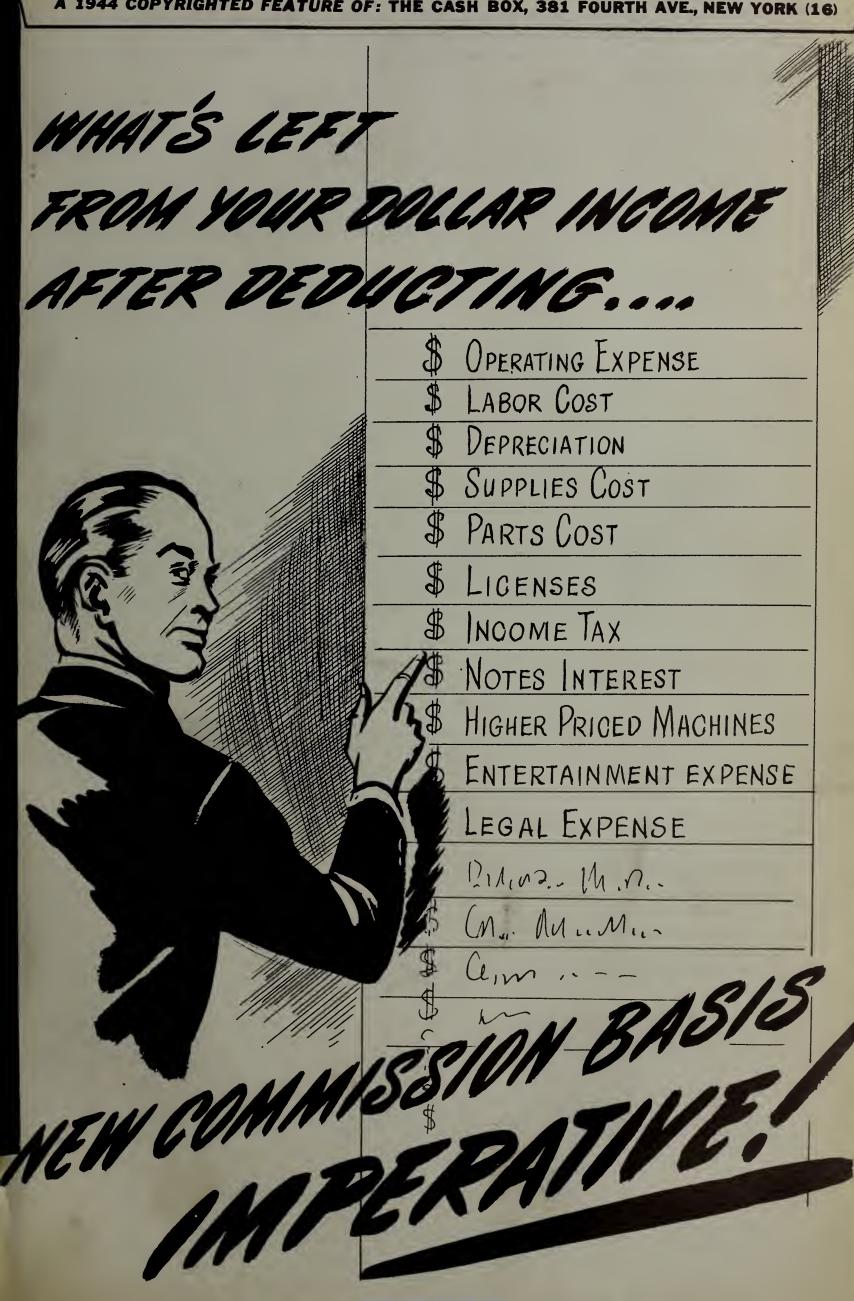

### **NEW COMMISSION BASIS IMPERATIVE**

Of all the necessities in this coin operated machines industry, in preparation for the forthcoming post-war era, a new commission basis is absolutely necessary so that operators will be assured of financial soundness when new equipment is again produced in volume.

Therefore, prior to running into such a period once more, this industry is being urged by The Cash Box, just as it has been for a great many, many months, that to insure itself sound financial continuance during the post-war period, to change its present inequitable commission basis to an entirely new set-up in favor of itself.

To begin with, the average location in this industry that is now on a 50%-50% commission basis, does not deserve so high a percentage of the gross intake. The average coinman will admit that his overhead has increased better than 30% during this war period. With taxes what they are at present, and sure to continue on the same level for many years after the war, and also with the fact that labor, materials and supplies costs have tremendously increased, it is extremely foolish to continue on a 50%-50% commission basis with the average storekeeper.

The Cash Box has constantly recommended that a 70%-3% commission basis be arranged for by the men in this industry now, and carried over into the post-war period. This means that the additional 20% which the operator will be obtaining from the average location will go toward the payment of notes that will surely come into being, toward the increased overhead that is already here and that will make itself even more felt after the war if any expansion moves are made, and especially to cover the increased cost of labor, supplies and parts.

It is admitted that there are some unusually good locations where the 5%-50% commission basis can still apply. These average about 1% of the locations in any community. This means that after this 1% the rest are just average to good locations. When a quantity of machines are placed the average income sometimes falls to an alarmingly low point. This is due to the fact that so many small producing locations must be included with the better 1% of the spots. But, no such alarming drop will occur if a 70%-30% commission basis is placed into effect by the operator.