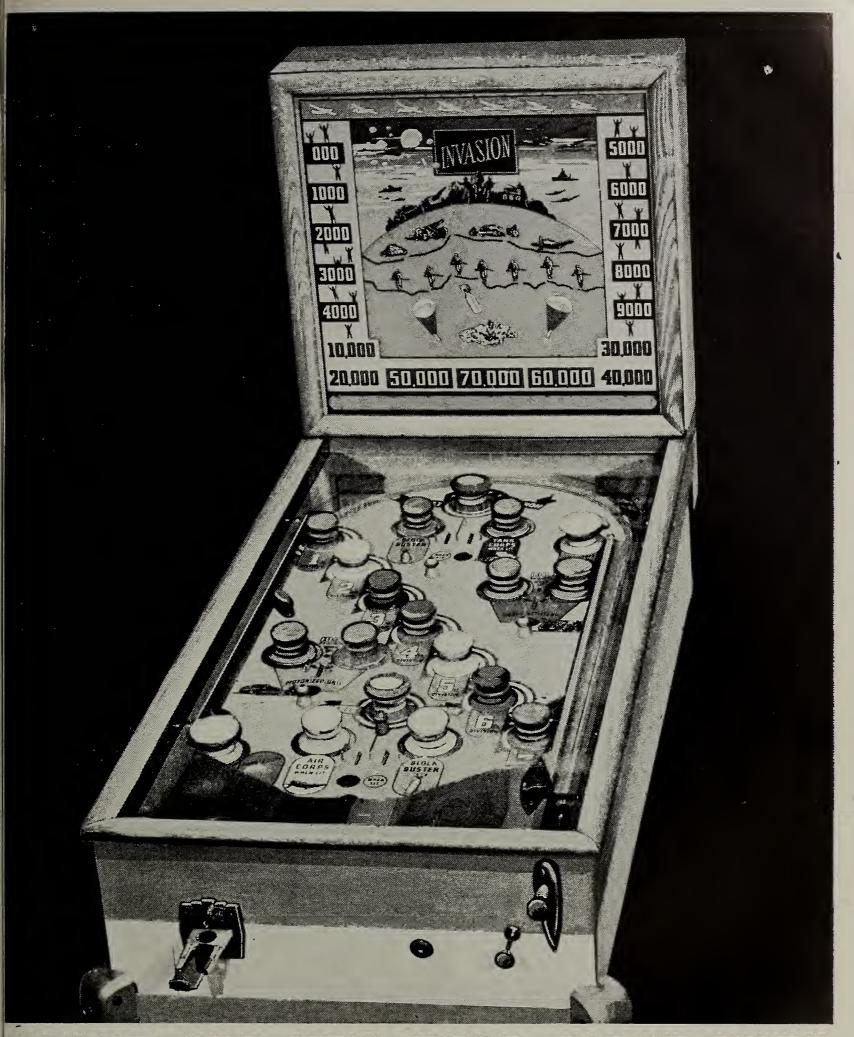

#### PRIVATE CLUB ASKING FOR MACHINES IS SOLD ON OPERATOR INSTEAD

CHEVIOT, O. — Joe Westerhaus of Westerhaus Amusement Co., this city, revampers of "Invasion" and "Marines" pinballs, was written to by a private club in Detroit, Mich., this past week asking him to sell machines to them.

COIN MACHINE SERVICE COMPANY

2307 N. WESTERN AVENUE

CHICAGO, ILL.

PINS - GLASS

FOR SALE - Pin Up Girl, \$199.50; Sky Rider, \$199.50; Flying Tiger, \$209.50; Marines, \$199.50; Invasion \$165.50; Shangri-La, \$179.50; Torpedo Patrol, \$179.50; Paratrooper, \$179.50; Eagle Squadron, \$179.50; Brazil, \$199.50; Arizona, \$209.50. Backboard glasses for most 5-ball games. Face Glasses for all 5-ball games. Write us today for prices.