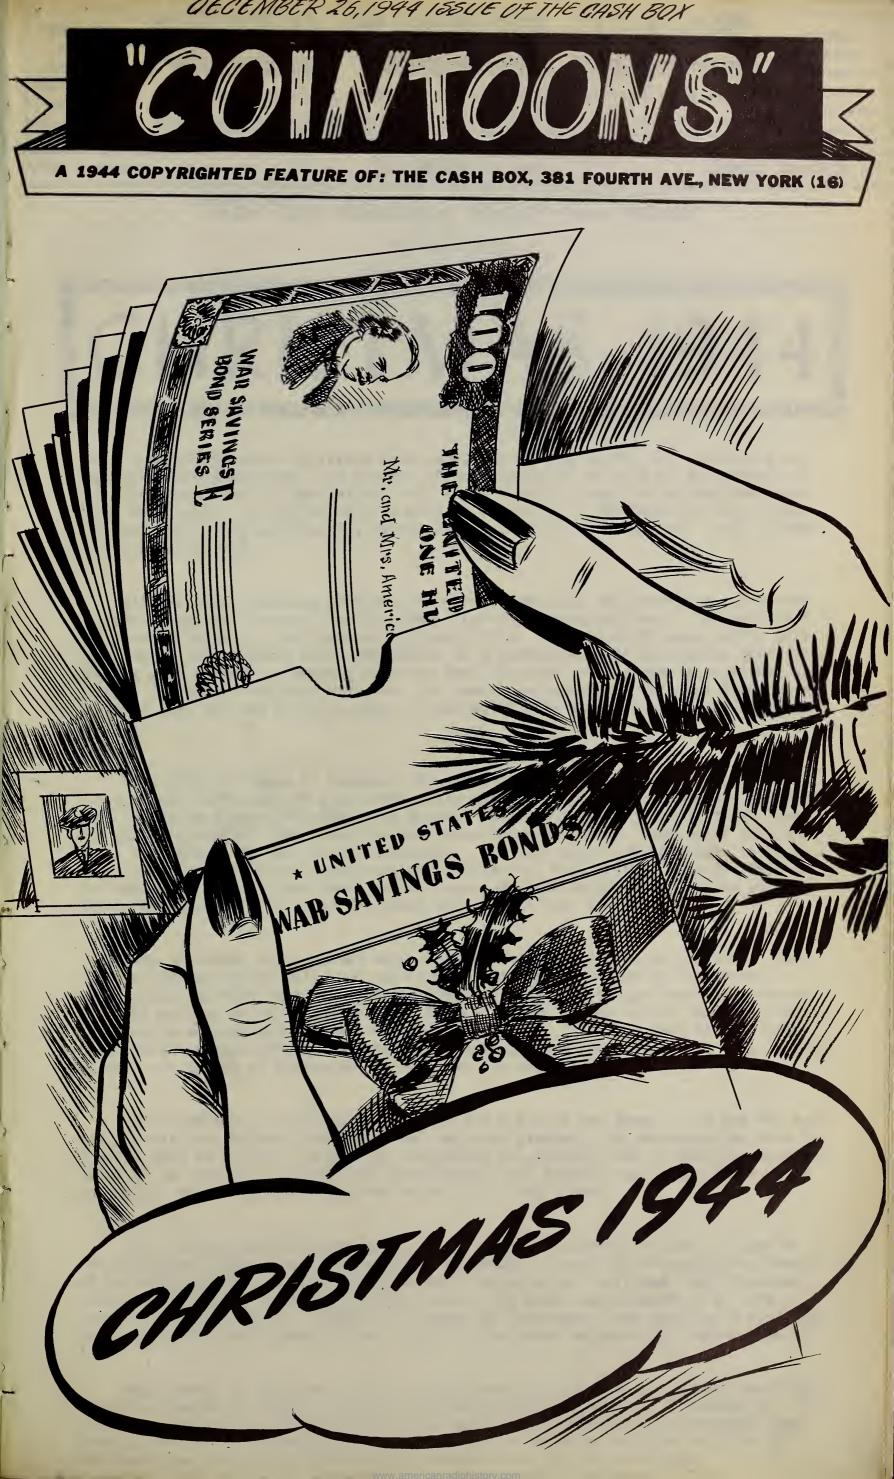

# CHRISTMAS, 1944

There's something about Christmas that usually fills the spirit to overflowing with

good will toward all men. The members of this industry, as well as the members of all other industries in the nation, will enjoy this Christmas as men who have seen a job well done. The spirit of good will is in the air. The hope that the coming New Year will bring good health, great comfort, ease of mind and soul - AND VICTORY is cherished by all.

This Christmas offers great hope - that this war will soon be finished. That all the boys and girls will soon come home. And those who like to look ahead should plan and work, this New Year of 1945, to help make things easier and better and more welcome to all those lads and lassies who will soon return home. Post-war planning is an integral part of this Christmas, 1944. Planning that will help all those in the armed services to return to a new and a better life. Yes, this is surely part and parcel of Christmas <sup>9</sup>44 - a vast, serious part of it.

Most important, this Christmas, is to buy and give War Bonds. Buy and buy and buy. Regardless of what other gift you may have planned - buy an extra War Bond instead - THAT IS A GIFT. Do all and everything you possibly can to help increase the sales of War Bonds. Help with all your might, your intelligence, your faith, your strength - to get more and more War Bonds sold - EVERY DAY.

Yes, Christmas 1944 probably isn't the sort of Christmas we like. It isn't the Christmas of peace and contentment. Something is astir in the minds and hearts of men which upsets all hope of relaxation - of enjoying Christmas - as Christmas should be enjoyed. This is a war Christmas. The best wish we know of at such a time - is to wish us all - PEACE - the peace of Christmas - the peace of a world of great good will and brotherly love - this is the peace we wish this coming year of 1945.

This, then, is Christmas, 1944. A Christmas foisted upon a peaceful people by a howling maniac in Europe - by the warlike monkeymen of Japan - by hatred, by brutality, by murder. This is Christmas, 1944. A war Christmas. A Christmas that should forever be remembered by all who partake of it - for this is the kind of Christmas men should give their all to prevent - in the years to come.