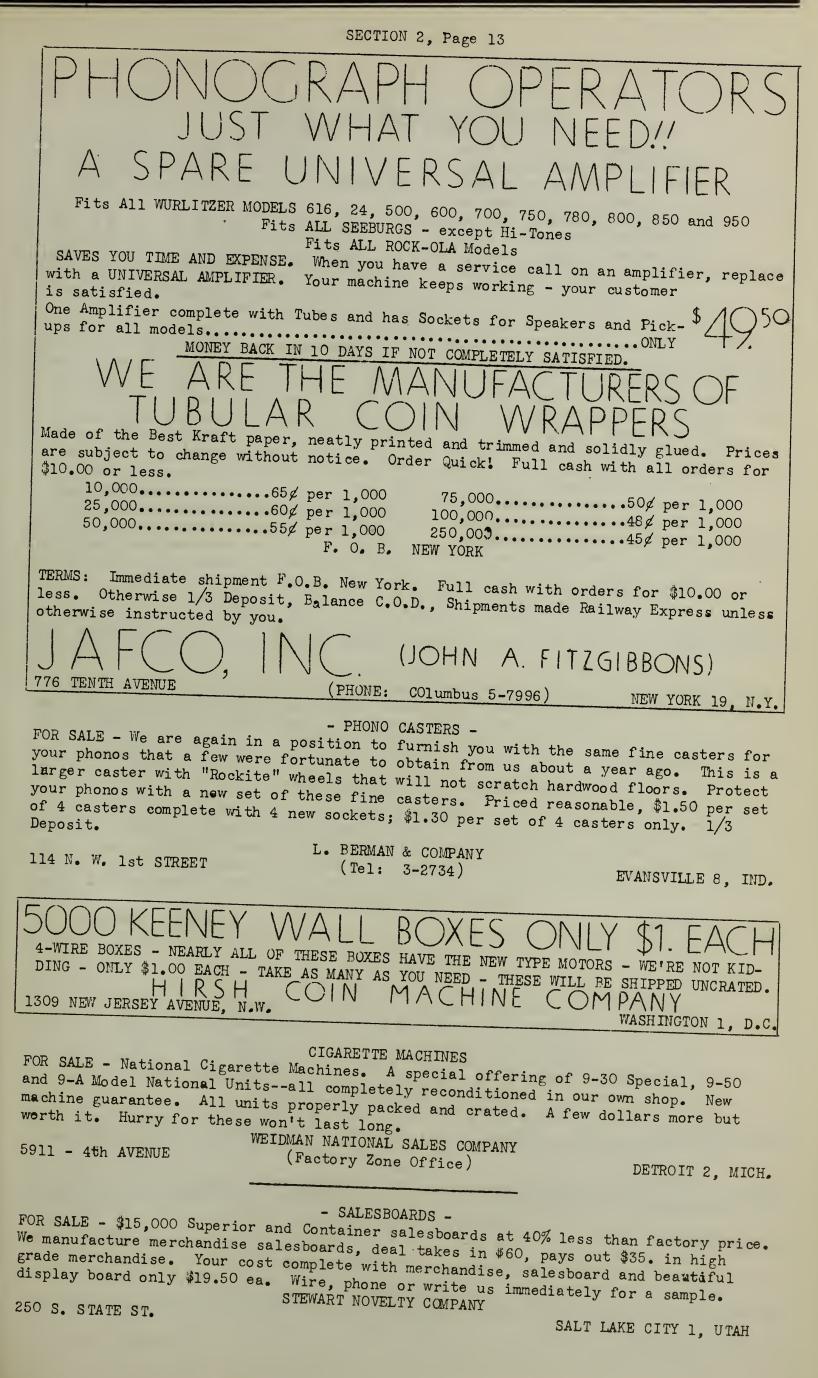

| a stary nere             |
| \$95. ea; 4 Royal Flush Poker<br>5¢ consoles, automatic PO, 7<br>1-5¢, $1-10¢$ , $1-25¢$ Mills Han | ADE - COUNTERS - CONSOLES - SLOTS<br>raft brown cabinet, \$45; 8 Star Ele<br>hand counter games, 1/5/10/25¢ pl<br>slot heads, \$55. ea; 25¢ Blue Frt<br>d Loads, late serials, like new, w<br>C. D. FAIRCHILD | ay, \$15. ea; 2 Caliente |
| 324 STOLP AVENUE                                                                                   |                                                                                                                                                                                                               | SYRACUSE 4, N.Y.         |

----



VOL. 6, NO. 11

THE CASH BOX

**DECEMBER 5, 1944** 

SECTION 2, Page 14



**DECEMBER 5, 1944** 



PIMLICO PARLET No. 11895 1056 Holes 10c PLAY Takes in \_\_\_\_\_\_ \$105.60 39.88 PROFIT \_\_\_\_\_\_ \$65.72 SARATOGA PARLEY No. 11896 1056 Holes 25c PLAY Takes In \$264.00 Average Payout 99.70 PROFIT \$164.30 SWEEPSTAKES PARLEY No. 11834 Sc PLAY Takes in Average Payout PROFIT \$32.86

BOARDS

They're off! Here's the start of one of the biggest profit runs in board history. Every one an odds-on favorite! Made in our special thick style with large slot symbol tickets and the popular large hole. Write or wire for "Dope Sheet" today.

SEND TODAY FOR CIRCULAR ILLUSTRATING OTHER HARLICH MONEY-MAKERS HARLICH MFG. CO. 1415 W. JACKSON BLVD. CHICAGO (7) ILLINOIS SECTION 2, Page 17

| MONEY MAKERS!