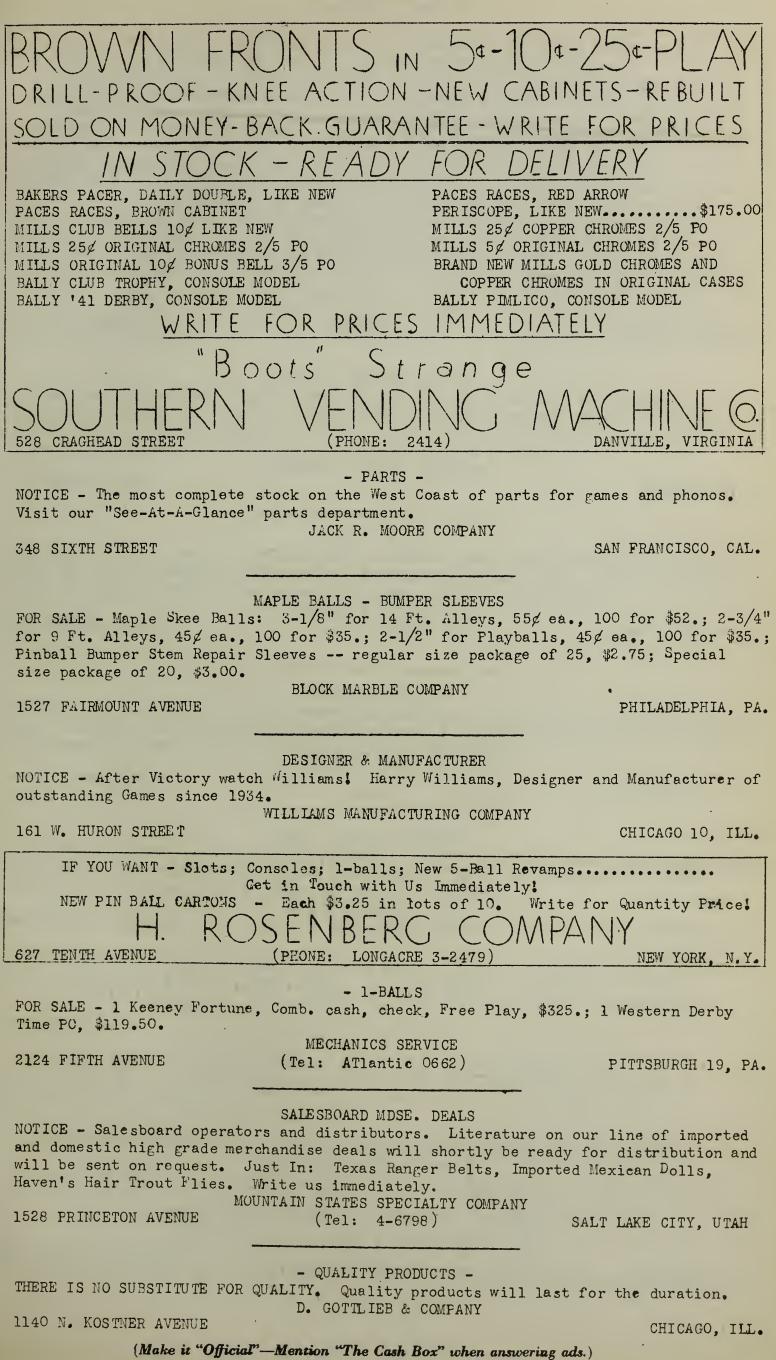

ADY TO SHIP. FOLLOWING ALL THOROLY CHECKED AND READY TO PLACE ON LOCATION MAKE US YOUR BEST AND FINAL OFFER NOW! 3 - Buckley Track Odds, 1500 Serials, Latest Features, Late P.O. Unit, Red Circle 30's on Odds Drum, Long P.O. Tubes, Everything except jackpots, These are Factory Originals - NOT REBUILTS 1 - Extra Clean Evans Pacer, Latest Two-Tone Model 1 - Bally Hi-Hand, Comb. 2 Evans Lucky Lucre, Latest Models 2 - Bally Club Bells 1 Like New '41 Derby 1 - Clean Pimlico 1 Clean Club Trophy 1 - Brand New Bell Sportsman, like Longacres 1 - Seeburg 8800 ESRC 1 Seeburg 8800 ES 3 - 5¢ Paces Reels Jr., Rails 1 Paces Reels Jr 10¢ with Rails 1 - Periscope, LIKE NEW WIRE 1/3 DEPOSIT & SHIPPING INSTRUCTIONS FATI / IHIR EI • MACON,GEORGIA ) SIRE PHONES: 2681)

SECTION 2, Page 23



SECTION 2, Page 24



3

1

THE CASH BOX

DECEMBER 5, 1944

| SECTION 2