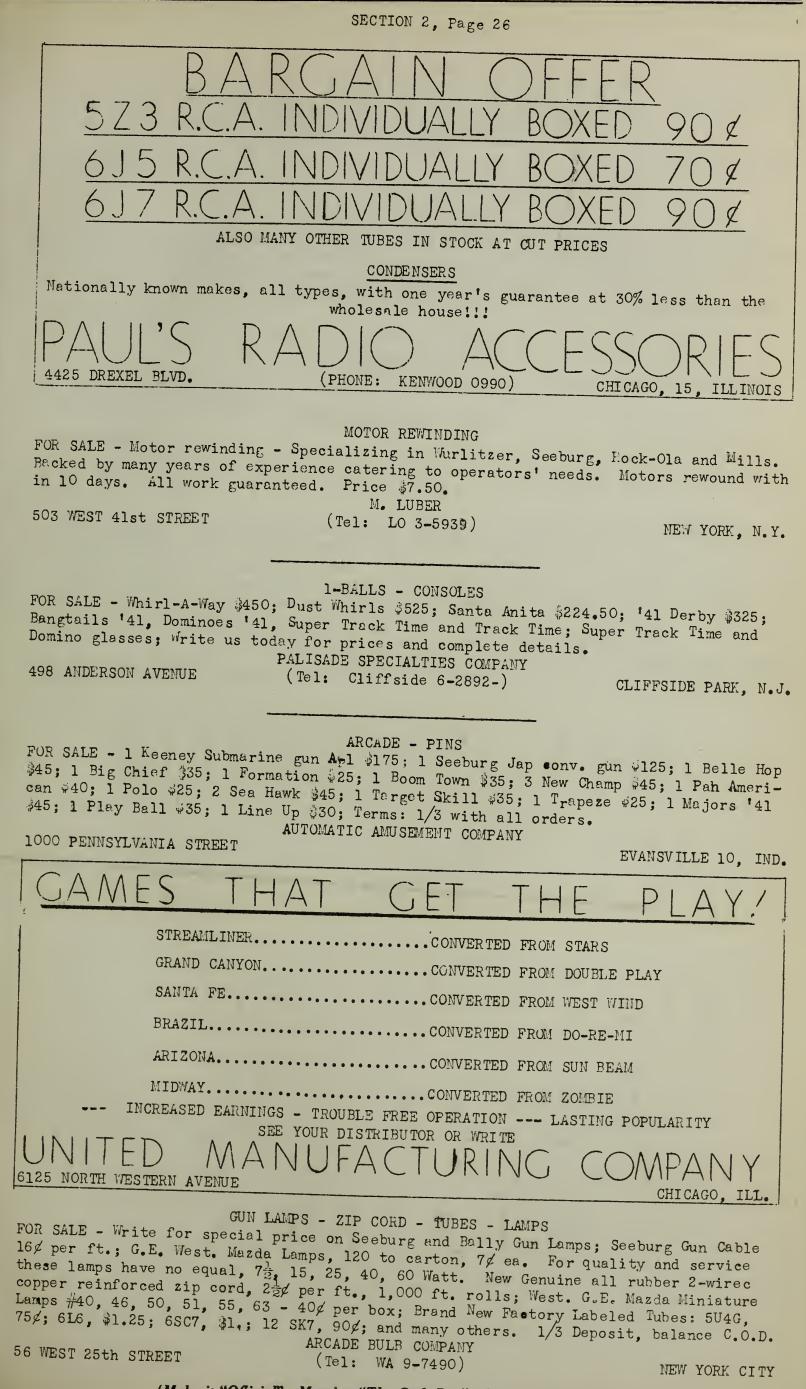

|                                                                                                                                                                                               |
| THE LARGEST STOCK OF THE LATEST AND BEST AND BES | - IMMEDIATELY<br>NENT AND SUPPLIES<br>NVFS                                                                                                                                                    |



THE CASH BOX

**DECEMBER 5, 1944** 



VOL. 6, NO. 11

THE CASH BOX

**DECEMBER 5, 1944** 

SECTION 2, Page 27

- PINS - MUSIC -

FOR SALE - 3 Gottlieb Five, Ten, Twenty \$99. ea; 3 '40 Home Runs with new style bumpers \$45. each; 1 Trailways \$45.; 1 Seeburg model SO5Z speakorgan and 1 TIZ Seeburg remote speaker transmitter, both for \$45.; TERMS: 1/3 with orders. Balance C.O.D. COIN MACHINE SERVICE COMPANY 442 N. SENECA ST. WICHITA 12, KANSAS ARCADE - SLOTS - MUSIC FOR SALE - Bowl-A-Bomb like new \$142.50; 1 5¢ Glitter Gold Q.T. \$90.; 2 Blue Fronts series 30,000 \$195.50 ea.; 1 Spark Plug P.O. \$10.; 1 Knockout Fighters \$99.; 1 Wurlitzer 61 \$99.; 1 5¢ Slot old gooseneck, working condition, will sell for parts \$12.50. ACE AMUSEMENT SALES & SERVICE 27 STROUD STREET WILMINGTON, DELA. ARCADE - WANT FOR SALE - Drivemobile \$