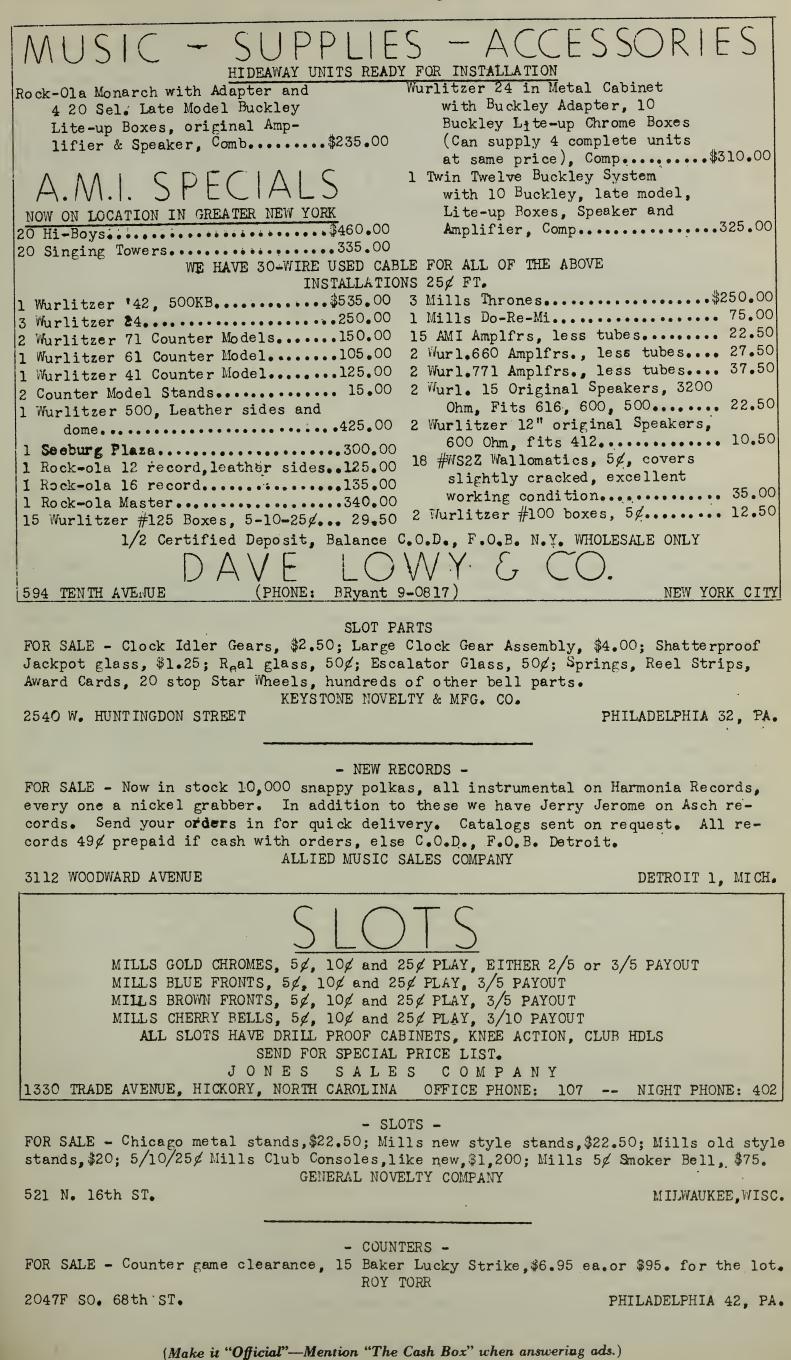

| a stary nere             |
| \$95. ea; 4 Royal Flush Poker<br>5¢ consoles, automatic PO, 7<br>1-5¢, $1-10¢$ , $1-25¢$ Mills Han | ADE - COUNTERS - CONSOLES - SLOTS<br>raft brown cabinet, \$45; 8 Star Ele<br>hand counter games, 1/5/10/25¢ pl<br>slot heads, \$55. ea; 25¢ Blue Frt<br>d Loads, late serials, like new, w<br>C. D. FAIRCHILD | ay, \$15. ea; 2 Caliente |
| 324 STOLP AVENUE                                                                                   |                                                                                                                                                                                                               | SYRACUSE 4, N.Y.         |

----



VOL. 6, NO. 11

THE CASH BOX

**DECEMBER 5, 1944** 

SECTION 2, Page 14



**DECEMBER 5, 1944** 



PIMLICO PARLET No. 11895 1056 Holes 10c PLAY Takes in \_\_\_\_\_\_ \$105.60 39.88 PROFIT \_\_\_\_\_\_ \$65.72 SARATOGA PARLEY No. 11896 1056 Holes 25c PLAY Takes In \$264.00 Average Payout 99.70 PROFIT \$164.30 SWEEPSTAKES PARLEY No. 11834 Sc PLAY Takes in Average Payout PROFIT \$32.86

BOARDS

They're off! Here's the start of one of the biggest profit runs in board history. Every one an odds-on favorite! Made in our special thick style with large slot symbol tickets and the popular large hole. Write or wire for "Dope Sheet" today.

SEND TODAY FOR CIRCULAR ILLUSTRATING OTHER HARLICH MONEY-MAKERS HARLICH MFG. CO. 1415 W. JACKSON BLVD. CHICAGO (7) ILLINOIS SECTION 2, Page 17

| MONEY MAKERS!