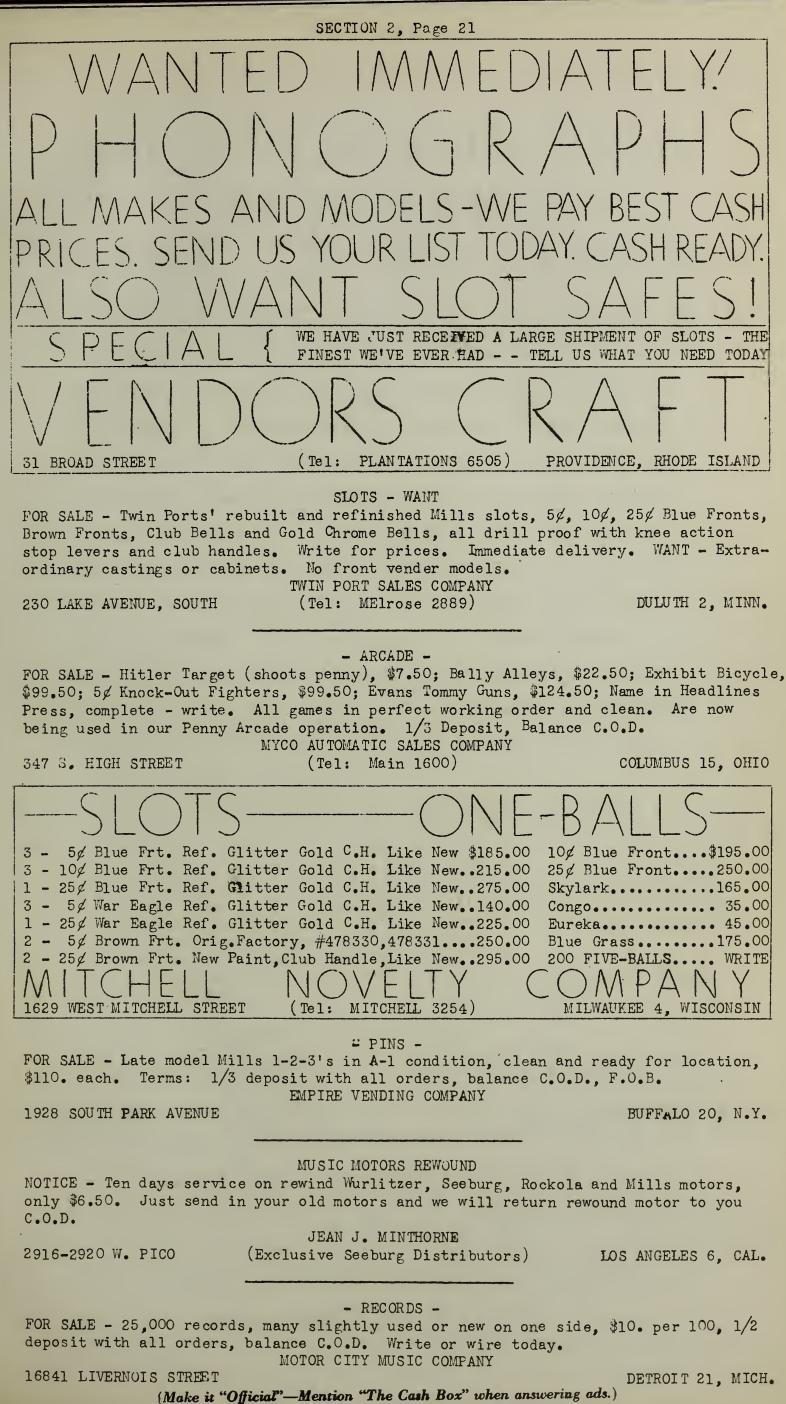

|
| JACK R. MOORE COMPANY                                                                |
| 1615 S.W. 14th AVENUE PORTLAND 1, ORE.                                               |
|                                                                                      |
|                                                                                      |
| ARCADE - WANT                                                                        |
| FOR SALE - 4 Keeney Sub guns in good shape, no reasonable offer refused. WANT -      |
| Portable voice recorders in good condition. Write us quick.                          |
| LARRY KANE                                                                           |

160 BOULEVARD

REVERE, MASS.

THE CASH BOX

DECEMBER 5, 1944



SECTION 2, Page 22 XIF'S FASTE ( R( ))FINTo all my old and new friends in the coin machines business I say thanks for all the favors shown me in the past. This is the fellow from Norwood, Ga. Remember Norwood - the little town you couldn't find on the map? Well, gentlemen, I've moved to a swell little city in the heart of Georgia - the "Empire State" of the South. We have purchased a building with 12,000 square feet of floor space and expect to take care of the operators in this section for the duration. We have a Paint Shop and are specializing in Repairs, hard-to-get parts and supplies. We are interested in all types of supplies for coin machines (wholesalers please note). Our policy is the same as it always was - we aim to satisfy. Every item we sell is UNRESERVEDLY GUARANTEED. Return