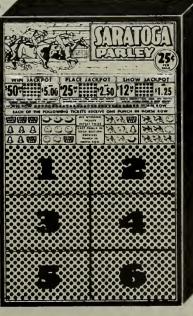

PIMLICO PARLEY
1056 Holes
10c PLAY

Takes in \_\_\_\_\_\_\_ \$105.60
Average Payout \_\_\_\_\_\_ \$9.88
PROFIT \_\_\_\_\_ \$65.72

SARATOGA PARLEY
No. 11896 1056 Holes
25c PLAY
Takes in \$264.00
Average Payout 99.70
PROFIT \$164.30