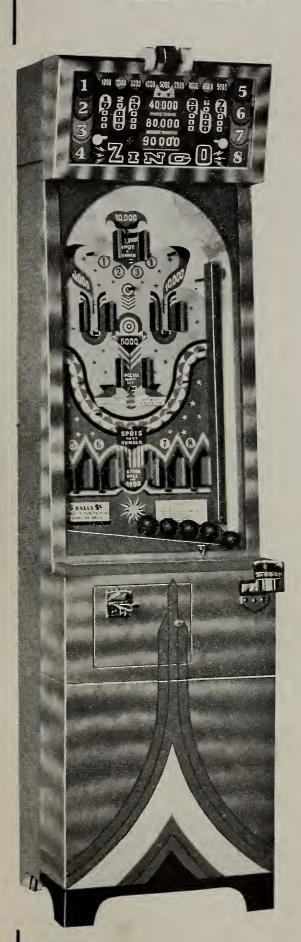

# ZINGO

AMERICA'S FIRST
FREE PLAY "UPRIGHT" PIN GAME

# \* ZINGO FEATURES:

- DIFFERENT
- HIGH SCORE ACTION
- LITES OUT ACTION
- KICK-OUT POCKETS
- "SPECIAL" SCORING POCKETS
- SPOT A NUMBER POCKETS
- RETURN BALL FEATURE
- AUTOMATIC ACTION
- PROPERLY SCORED
- GETS LOCATIONS
- HOLDS LOCATIONS
- FREE PLAY OR REGULAR
- SMALL FLOOR SPACE REQUIRED —
   17 INCHES BY 22 INCHES,
   82 INCHES HIGH
- 3-PIECE UNIT EASY TO HANDE

# \* HOW ZINGO PLAYS -

\* Ball is shot up runway of slanting playfield — into top scoring pocket — number 1 light goes out, 10,000 is counted up — 1000 at a time — 10 individual counts showing on the all visible, colorful light box glass — then, WHAM — the ball releases from this pocket, zig-zagging on it's way to another pocket — this time a 5000 channel — 1, 2, 3, 4, 5 thousand — WHAM — the ball releases again almost into the "spot a number" pocket, almost into the Free Ball pocket. Yes, Zingo has plenty of action!

\* Zingo is terrific for "closed" territory, as well as "open" territory!

ZINGO IS REVAMPED FROM BROADCAST OR CROSSLINE — SEND THEM TO YOUR NEAREST DISTRIBUTOR NOW!

WILLIAMS MANUFACTURING COMPANY
161 WEST HURON STREET CHICAGO 10, ILLINOIS