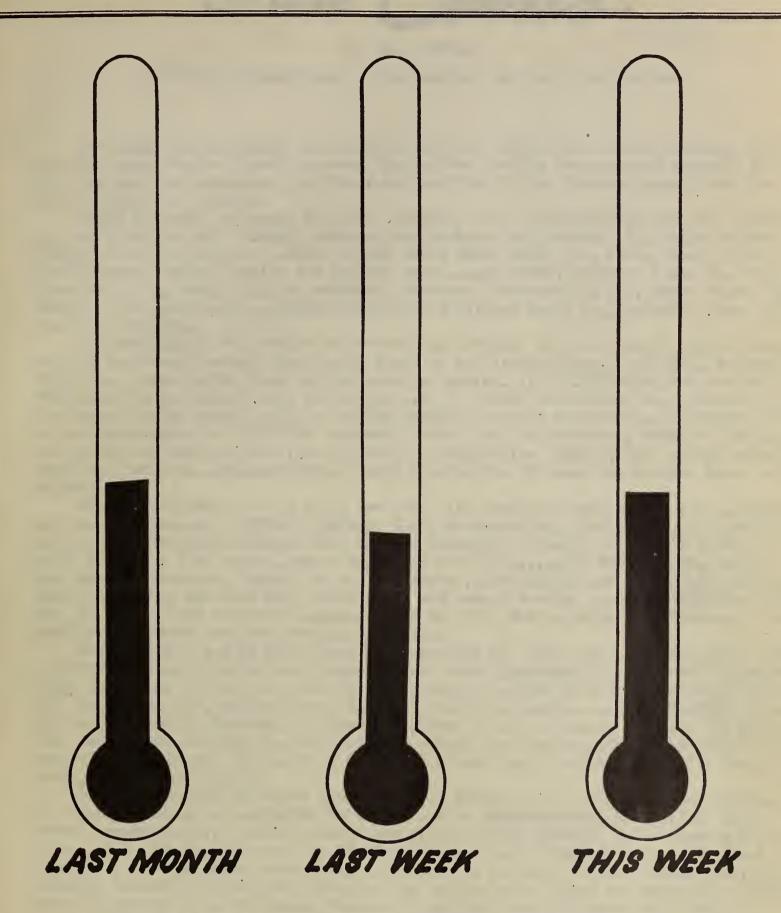

# MARKET REPORT

The first faint glimmerings of an upward trend in collections became discernible this past week. Reports coming thru from all over the nation show rises in collections of almost all types of equipment. The most of these rises range in the very low percentages as yet, the indication is that recovery is on the way and that possibly even before this month is over, collections may return to normal. This collections recovery has heartened a great many coinmen.

# BUSINESS INDEX OF THE WEEK

A 1944 Copyrighted Feature of: The Cash Box, 381 Fourth Avenue, New York (16)

As predicted this past week, collections continue to rise thruout the nation, and the Fall season of '44 seems to have started with assurance that coinmen will enjoy better collections than they have for some months past. The average collections rise thruout the nation, all equipment included, was better than 8%. This is double the amount of last week's collections average rise.