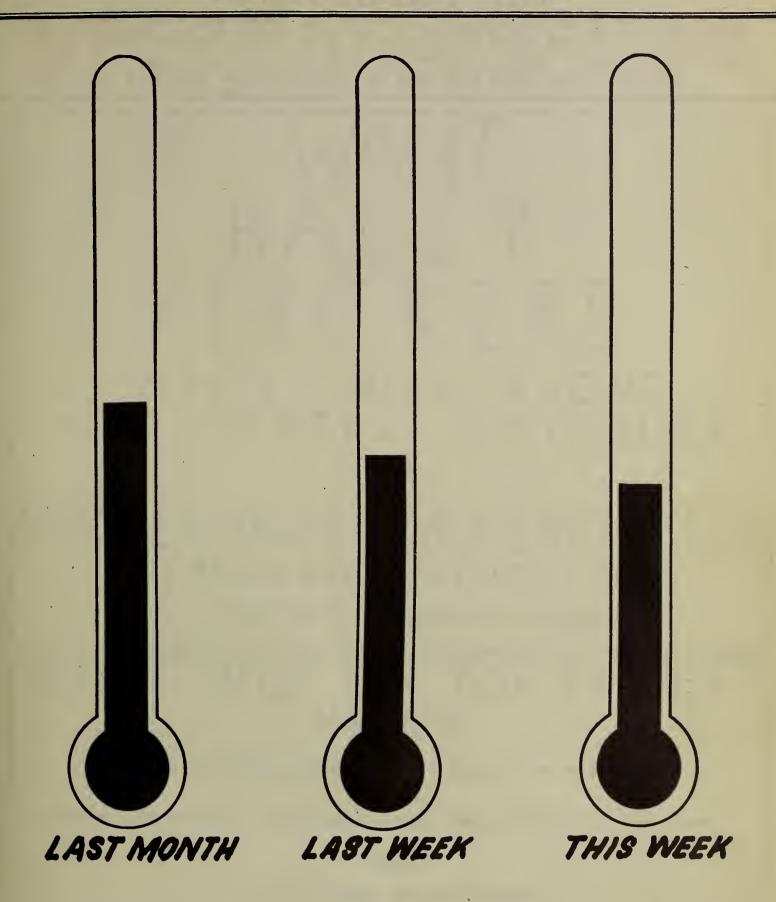

# BUSINESS INDEX OF THE WEEK

A 1944 Copyrighted Feature of: The Cash Box, 381 Fourth Avenue, New York (16)

Once again, on an average thruout the nation, collections were down this past week. But this time the drop was so low that there is now a surety the weeks to follow will bring back upswing to all collections. The average decline in collections this past week rated about 8%.

Holding down the average are the merchandising machines thruout the country - and these are not suffering from sales, rather from merchandise. Cigarette machine men continue to bemoan the fact that their equipment is being cleaned out in one or two days of each week and that for the balance of the week the machines remain on location empty. They have suggested rationing to their spots - giving only one pack to a customer. Some have already printed and pasted such signs on their equipment.

Amusement machines came back rather strongly this past week. Increases in collections were reported from many sections of the nation with the West Coast leading. Music continues on steadiest of all equipment. Increases in music collections are apparent almost everywhere with the South and Far West leading and the East remaining steady while the Midwest is very spotty on returns. Rural districts suffering mostly from lack of beer, which is closing taverns and losing play.

Interesting is the fact that collections have continued their downward trend since last month. Hot weather was first blamed, then lack of beer, and now trade feels that play is coming back with resort areas closed for the season and people back home again. Most reports received this week showed optimistic attitude for return to better collection figures.