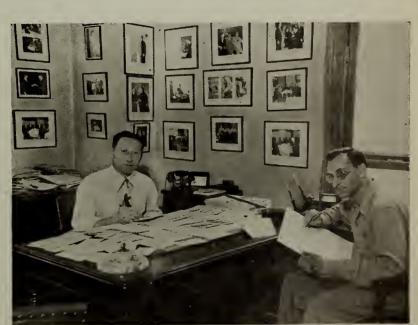

## PREPARING WEEK'S BIZ INDEX

Bill Gersh (left) and Joe Orleck (right) tabulating information from desk loaded with cards to obtain the nation's collection average. This average is recorded in "The Business Index of the Week", a copyrighted feature of The Cash Box which appears in each week's issue.