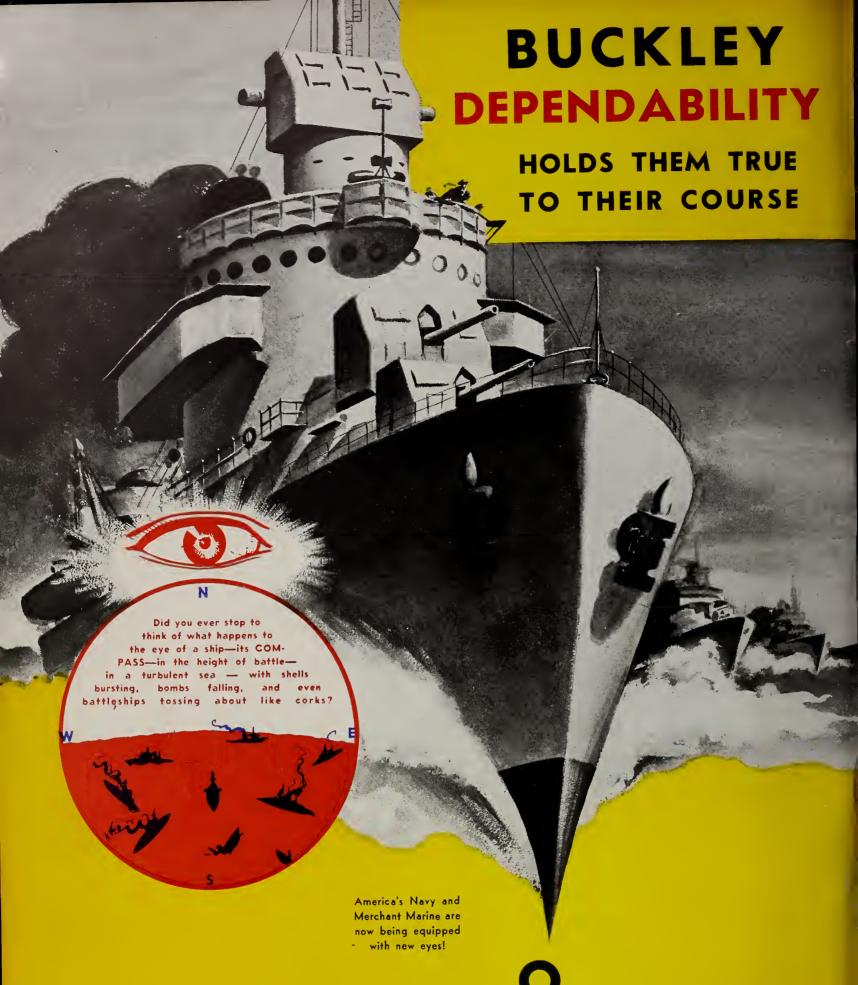

Wurlizer

The Name That Means Music to Millions

BUY MORE WAR BONDS

Intricate Mechanisms—The Gyro Compass overcomes all the fluctuations caused by Battle and Storm Conditions. No matter what happens . . . The Gyro Compass Needle ALWAYS points North!...A great contribution to the safety and efficiency of American Ships. Buckley is proud both for itself and for the Coin Machines Industry of which it is a part, of its work in developing and manufacturing the generator gyro drive power plant for this remarkable Compass . . . and after the war this same Buckley Precision Craftsmanship will be working for YOU!