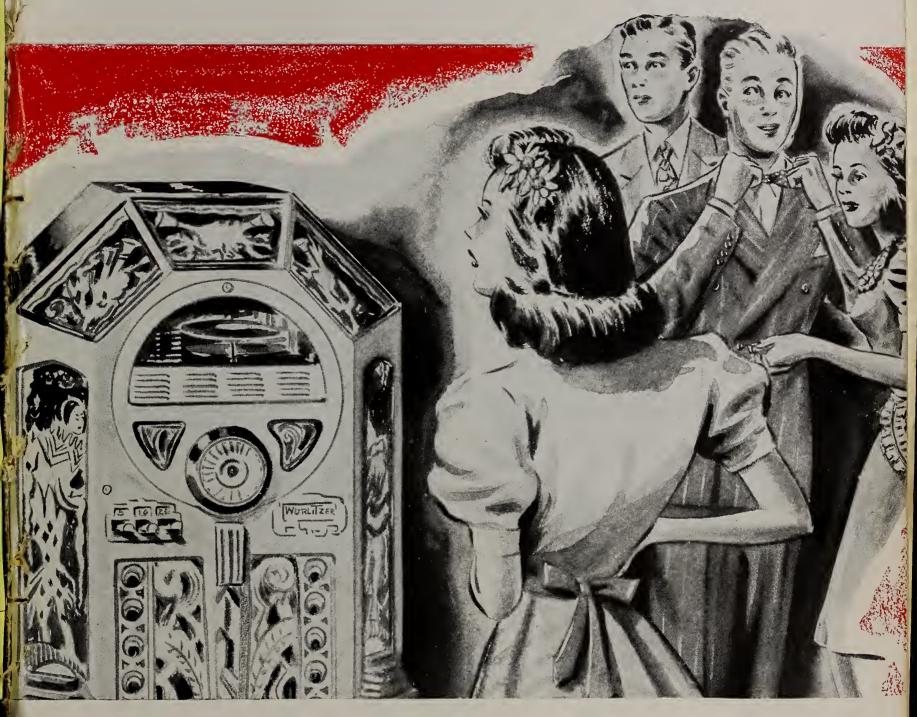

# WHY you'll make more money operating the new Modernized Wurlitzer . . .

## 1ts Beauty ATTRACTS MORE PATRON ATTENTION

The Modernized Wurlitzer has a fresh new beauty all its own. Totally different in appearance from any other phonograph its brilliant eye appeal is a subtle but powerful invitation for location patrons to pay to hear it play.

## Its Tone ENCOURAGES CONTINUOUS PLAY

Once a patron plays this Wurlitzer, its marvelous tone will encourage further play. Constructed of wood as a wartime measure, the new Modernized Wurlitzer has greater baffle area. That's the secret of its sensational tone.

# 1ts Mechanical Selectors REQUIRE LITTLE OR NO SERVICE

To save service costs is to make money. You'll save them with Modernized Wurlitzers. Their remarkable record as service savers takes the pressure off Service Departments, helps hold down high operating costs of wartime operation. Rudolph Wurlitzer Company, North Tonawanda, New York.