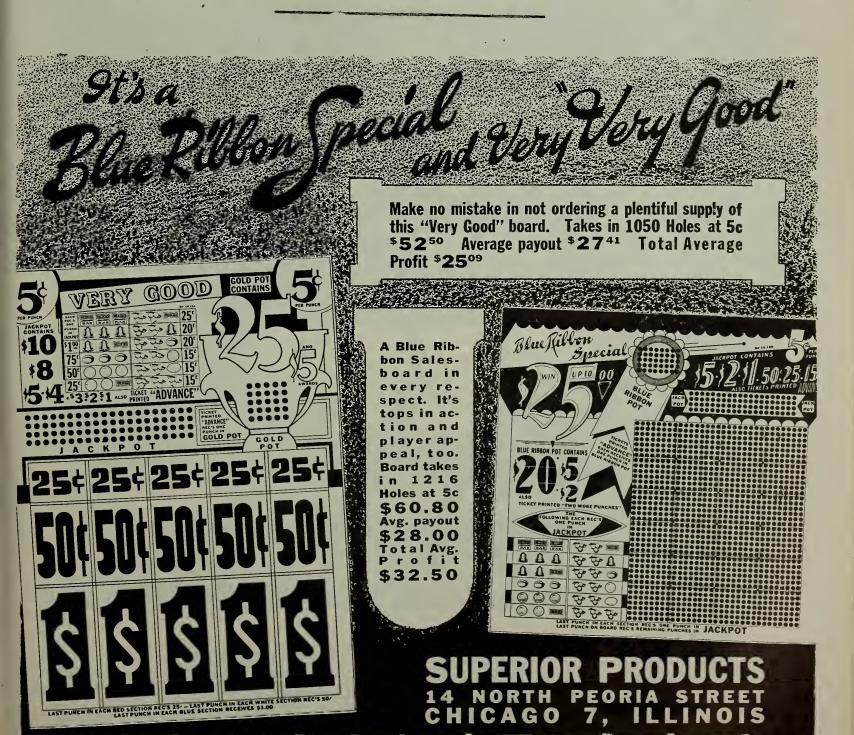

# FOR THE BEST BUY IN BOARDS—BUY H A R L I C H

A SWEET NUMBER WITH JUICY PROFITS

### HONEY

No. 1827 5c PLAY 1800 HOLES

 Takes in
 \$90.00

 Average Payout
 32.22

Average Gross Profit .... \$57.78

A special thick HARLICH BOARD with brilliant 3-color slot symbol tickets. 90 WINNERS.

Every machine location is a potential source of from \$25.00 to \$100.00 EXTRA PROFITS PER WEEK. Get new locations and hold your old ones with Harlich Boards.