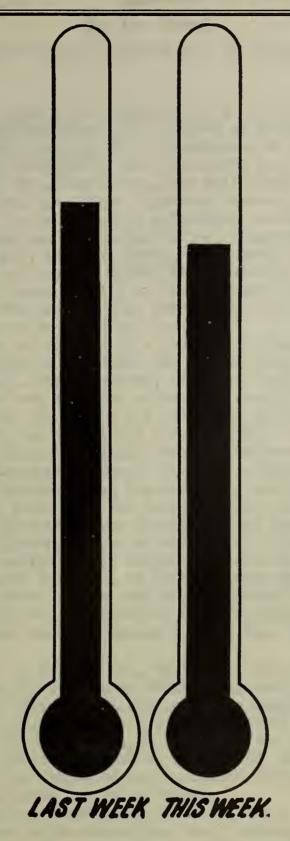

# BUSINESS INDEX OF THE WEEK

A 1944 Copyrighted Feature of: The Cash Box, 381 Fourth Avenue, New York (16)

The collections trend again continues downward this week. An average of about 12% can be set for the entire nation, covering all types of equipment, ranging from amusement to service machines.

But, this past week also indicates the first faint glimmers of collections again coming upward. Certain areas which reported heavy drops in collections are now starting to report certain equipment creeping up the ladder. The midwest seems to be lower down on the scale than the east, far west, south and southwest. In such states as Michigan heaviest collection losses, on an average, are reported. These are attributed to the fact that beverages are becoming ever harder to obtain in this area.

A definite upward swing is noted in the mountain states, the far west and the deep south, with some points reporting ups as good as 25% in music and amusement this past week. The drops in merchandising machines are attributed to lack of cigarettes and the fact that these becoming ever harder to obtain daily.

Also surprising this past week were reports that certain service machines, such as scales, photo machines, etc., have suddenly shown a drop. These have been holding their own pretty well for some weeks now.

This average drop of about 12% can be stated to actually be a recovery from the heavier downward trend of the past weeks. Much recovery is attributed to colder climate thruout the nation.