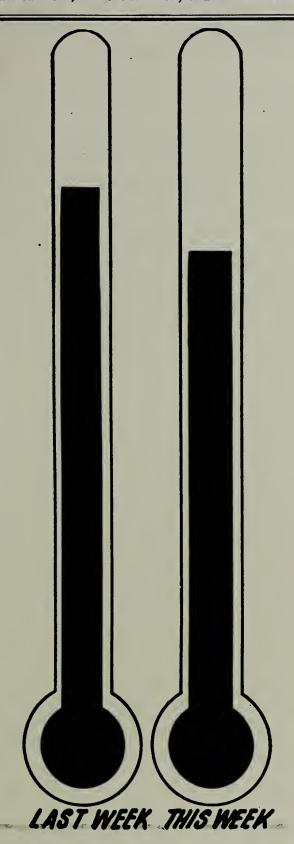

### BUSINESS INDEX OF THE WEEK

A 1944 Copyrighted Feature of: The Cash Box, 381 Fourth Avenue, New York (16)

The collections barometer this week again indicates a definite downward trend. Some few territories scattered thruout the nation, report slight increase in take. These show averages from 3% to as high as 12%. But the downward revision in collections of all types of equipment continues and in some cases the drop for this past week is reported from 30% to 40%. On the average, tho, collections on all types of equipment thruout the country indicates a drop of 15% this past week.

Most noticeable is the fact that music, on the average, does not show as severe a drop as do most of the divisions of the amusement field. With the exception of slots; the pin games, one-balls, consoles, arcade machines, etc., show a definite decline this past week. In some individual cases the average drop in collections is very severe.

Some merchandise machine men report drops of 20% and more in collections this past week but the average report in this field is that machines are continuing along steadily selling whatever merchandise is obtainable and that the seasonal drop of about 20% average in collections is holding at this point. The beverage dispenser men give most optimistic report in the merchandiser field, most reporting ups in take.

Scales and service machines of all kinds maintain a steady average with the average 20% seasonal drop remaining in force. This drop, these men report, started at the beginning of the summer and is holding. No severe drops were indicated in this field this past week.

Most of the downward collection trend this past week is again attributed to the extreme sultry weather thruout the nation and also to the lack of beer and liquors in the bars and taverns.

Resort spots, in most cases, show better take than expected. Continuing heat is reported driving public to these places and play steps up in evenings.