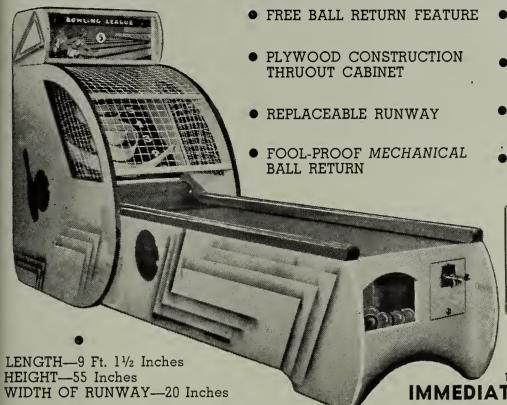

|
|       | American           | 37.50    | 1 | Red Hot                | 20.00 |
| 2 Sta | r Attraction. each | 57.50    |   |                        |       |

#### VENDORS CRAFT

31 BROAD STREET (PHONE: PLANTATIONS 6505) PROVIDENCE, R.I.

CIGARETTE & CANDY MACHINES

FOR SALE - Completely reconditioned and ready for location: Nationals 6-26; 6-30; 9-30; 9-50; 9-18. Also complete line of Rowes; DuGreniers; U-Need-A-Paks; Stoners. Write for complete price list. We recondition, repaint and repair all makes and types of merchandise Vending Machines.

NATIONAL VENDING SERVICE COMPANY

250 WEST 54th STREET

(Tel: CIrcle 6-3285)

NEW YORK 19, N.Y.

# WE HAVE ALL HARD - TO GETTUBES WRITE FOR LIST! RUNYON ST. NEWARK, N. J.

(PHONE: BIGELOW 3-6685)

#### ANNOUNCES NEW STREAMLINE **BOWLING GAMES**



- EASY TO ADJUST EXTRA HEAVY **SWITCHES**
- NO TROUBLESOME LEGS TO BOTHER WITH
- CABINET FINISHED IN SNAPPY LACQUER COLORS
- APPEARANCE THAT MAKES EVERY LOCATION WANT ONE

LOCATION TESTS PROVE FREE BALL RETURN FEATURE IN 5" CUP MAKES "BOWLING LEAGUE" BIGGEST MONEY MAKER IN HISTORY OF BOWLING GAMES.

1/3 DEPOSIT, BALANCE C.O.D., F.O.B. SYRACUSE
IMMEDIATE DELIVERY — ORDER NOW WRITE -- WIRE -

Exclusive Deals Open for Recognized Distributors

#### REX MANUFACTURING & SALES CORPORATION

821 SOUTH SALINA STREET, SYRACUSE, NEW YORK (ALL PHONES: 2-5076)

SLOTS - CONSOLES

FOR SALE - New machines, write for prices. All merchandise is offered for resale only. 5¢ Gold Chrome, 10¢ Gold Chromes, 5¢ Copper Chromes, 10¢ Copper Chromes, 10¢ Regular Chromes, 5¢ Emerald Handload, Columbia Bell, G.A. rear