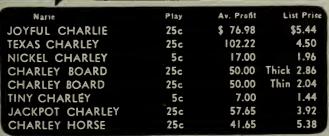

y boxes \$10.; Brand new Packard boxes \$35.;

REDD DISTRIBUTING COMPANY

26 BRIGHTON AVENUE

(Tels STA 3320)

ALLSTON MASS.

#### ARCADE - WANT

FOR SALE - 3 Parachute guns \$119.50 ea; 2 Seeburg converted Jap guns \$149.50 ea; 2

ABT Big Game Hunters \$17.50 ea; 3 Imperial slot pool tables 3/6 complete with balls sticks, etc. write for circular and price; WANT - Gun for Bally Bull.

BIRMINGHAM VENDING COMPANY

2117 THIRD AVENUE, NO.

(Tels 3-5183)

BIRMINGHAM 3, ALA.



# Beautiful

FOR YOU WITH THESE BEAUTIES

#### "BREEZY"

#### "Hang It All"

Takes In.......\$50.60
Pays Out......25.91
Av. Profit....\$24.69
List Price.....\$4.40

Magnetic Die Cut girl boards with F-A-S-T Action.

Send for our latest price list NOW!

DO YOU NEED CHARLEY BOARDS? Consolidated has the largest assortment!





| Name                 | Play | Av. Profit | List Price |
|----------------------|------|------------|------------|
| CHARLIES JACKPOT IVY | 25c  | \$50.50    | \$4.08     |
| PROFESSOR CHARLEY    | 25c  | 50.00      | Pro. 3.67  |
| PROFESSOR CHARLEY    | 25c  | 50.00      | N.P. 2.87  |
| DIXIELAND CHARLEY    | 25c  | 45.00      | 2.86       |
| SUPERMAN CHARLEY     | 25c  | 70.00      | Pro. 4.40  |
| SUPERMAN CHARLEY     | 25c  | 70.00      | N.P. 4.00  |
| DIME CHARLEY         | 10c  | 50.00      | Prot. 3.26 |
| DIME CHARLEY         | 10c  | 50.00      | N.P. 2.86  |

CONSOLIDATED MFG. CO. 2001 So. Calumet Ave., Chicago 16, III.

#### WE OFFER THE FOLLOWING EQUIPMENT PRICED FOR QUICK SALE

10% ADDED DISCOUNT ALLOWED ON 6 GAMES OR MORE
IF BUYER FURNISHES SHIPPING CARTONS

| •