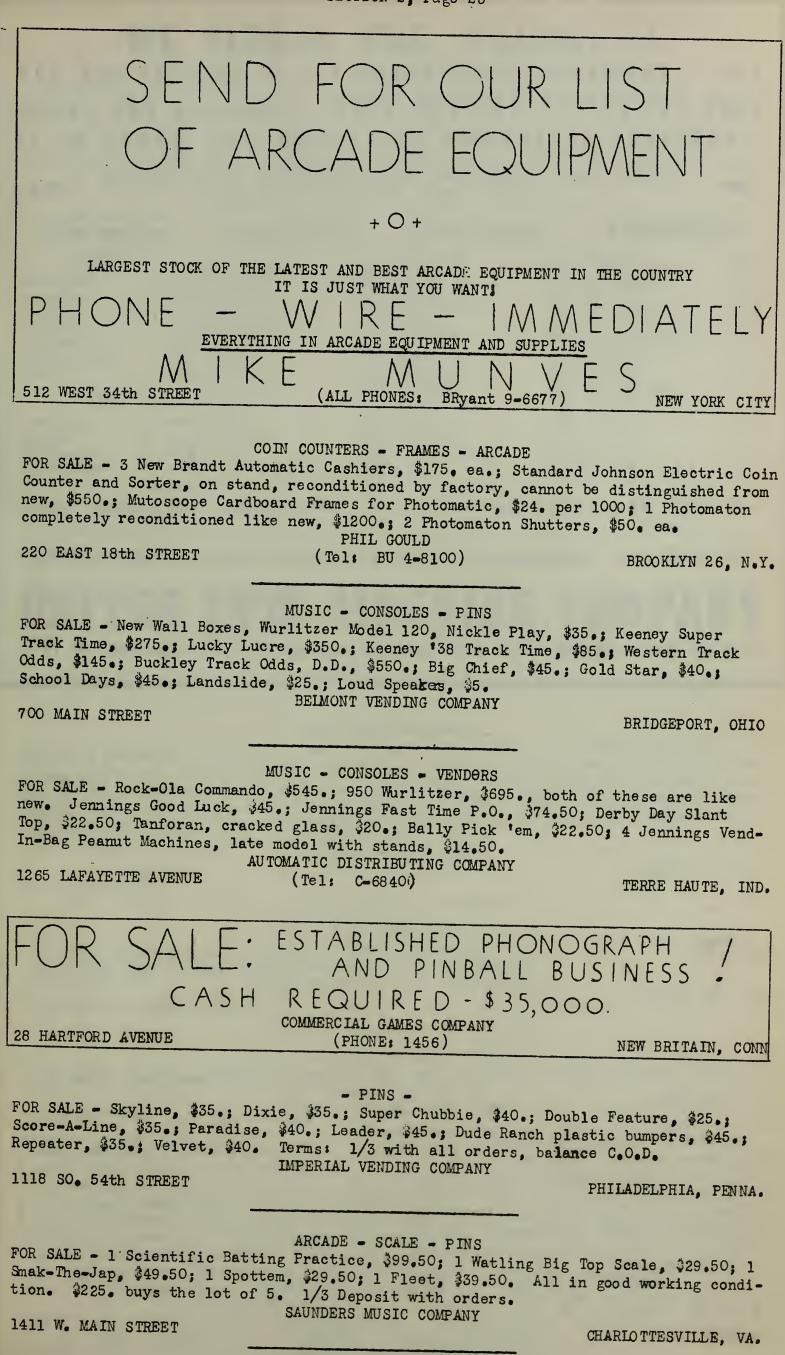

| FIVE-RALLS -               | ONE-RALIS-PA                         | NORAMS-ARCADE                  |
|----------------------------|--------------------------------------|--------------------------------|
| FIVEDALLS                  | UNL DALLS TA                         |                                |
| BALLY                      | GOTTLIEB                             | MISCELLANEOUS                  |
| 2 Silver Skates\$50.00     | 6 Spot Pool \$65.00                  | 1 Longacre\$575.00             |
| 13 Attentions              | 3 Sea Hawk45.00                      | 1 Thorobred                    |
| 5 Monickers                | 7 Horoscope45.00                     | 2 Club Trophy                  |
| 3 Topics                   | 11 Five & Tens110.00                 | 3 '41 Derby                    |
| 6 Flickers                 | 4 Spot-A-Card65.00                   | 2 Pimlico                      |
| 12 Fleets                  | 4 New Champ                          | 1 Skylark FP & P0225.00        |
| 10 Broadcasts              | 4 Champ                              | 2 Record Time                  |
| 1 Crystal                  | 3 ABC Bowler                         | 2 Sport Special 125.00         |
| 1 Air Force110.00          | 4 School Days40.00                   | 6 Owls                         |
| 1 Lead Off                 | 1 Hit-The-Jap 35.00                  | 3 Panorams, Late Model395.00   |
| 2 Mystic 35.00             | 3 Belle Hop                          | 5 Mills '40 1-2-3 FP80.00      |
| 3 Cross Lines35.00         |                                      | 15 Mills '39 1-2-3 FP35.00     |
| 1 Trailways40.00           | 2 Drum Major 35.00                   |                                |
| 1 Big Show                 | 2 Miami Beach50.00                   | STONER \$45.00                 |
| 1 Border Town              | 1 Three Score35.00                   | 2 Double Feature \$45.00       |
| 1 Pan American45.00        | 1 Air Circus110.00                   | 2 Anabel                       |
|                            |                                      | 8 Sparky                       |
| GENCO                      | KEENEY                               | 4 Wow                          |
| 2 Gun Club\$65.00          | 4 Sky Ray                            | OUTCACO COTN                   |
| 2 South Paw                | 4 Velvet                             | CHICAGO COIN<br>3 Dixie\$35.00 |
| 1 Zig Zag                  | 2 Four Diamonds                      | 3 Skyline                      |
| 2 Four Roses               | 2 Twin Six                           | 1 Majors \$4145.00             |
| 2 Victory                  | 1 Clover                             | I Majors 41                    |
| 2 Jungle                   | 1 Speed Demon35.00                   | BAKER                          |
| 3 Blondie                  | 4 Boomtown                           | 1 Target Skill\$30.00          |
| 1 Dude Ranch               | 4 DOOILCOWII                         | 1 Defense                      |
| 1.0                        | 2 7 0                                | 7 Doughboy                     |
| 1-50¢ Blue Frt., Refin.    | 0 T S<br>6-5¢ Bl.Ft., CH, KA\$195.00 | 1 Doughooj                     |
| Gold Chrome\$575.00        | 1 Mills Golf Ball.225.00             | ARCADE                         |
| 3-25¢ B1.Ft.CH, KA. 325.00 | Jenn.Cigarolla50.00                  | 4 Scient.Baseball\$110.00      |
| 3-10¢ B1.Ft.CH, KA. 215.00 | Jumbo Parade, FP70.00                | 5 Chicoin Hockey 225.00        |
|                            |                                      | DANDDAAC                       |
| IPRUIFUUR                  | LAMPS FUR                            | PANURAMO                       |
|                            |                                      | \$70.00 PER DOZEN              |
| 500 WALL GUA               | RANTEED \$ 6.00 EA                   | /                              |
| 1500 HOUR GUA              | KANTEED #0.00 EA                     | 1\$500.00 PER 100              |
|                            | NIOV (FITV)                          | COMPANIX                       |
|                            |                                      | COMPANY                        |
| 1629 WEST MITCHELL STREET  | (TEL: MITCHELL 3254)                 | MILWAUKEE, 4, WISCONSIN        |
| TOCS HEDT WITCHEID OTKERT  |                                      |                                |