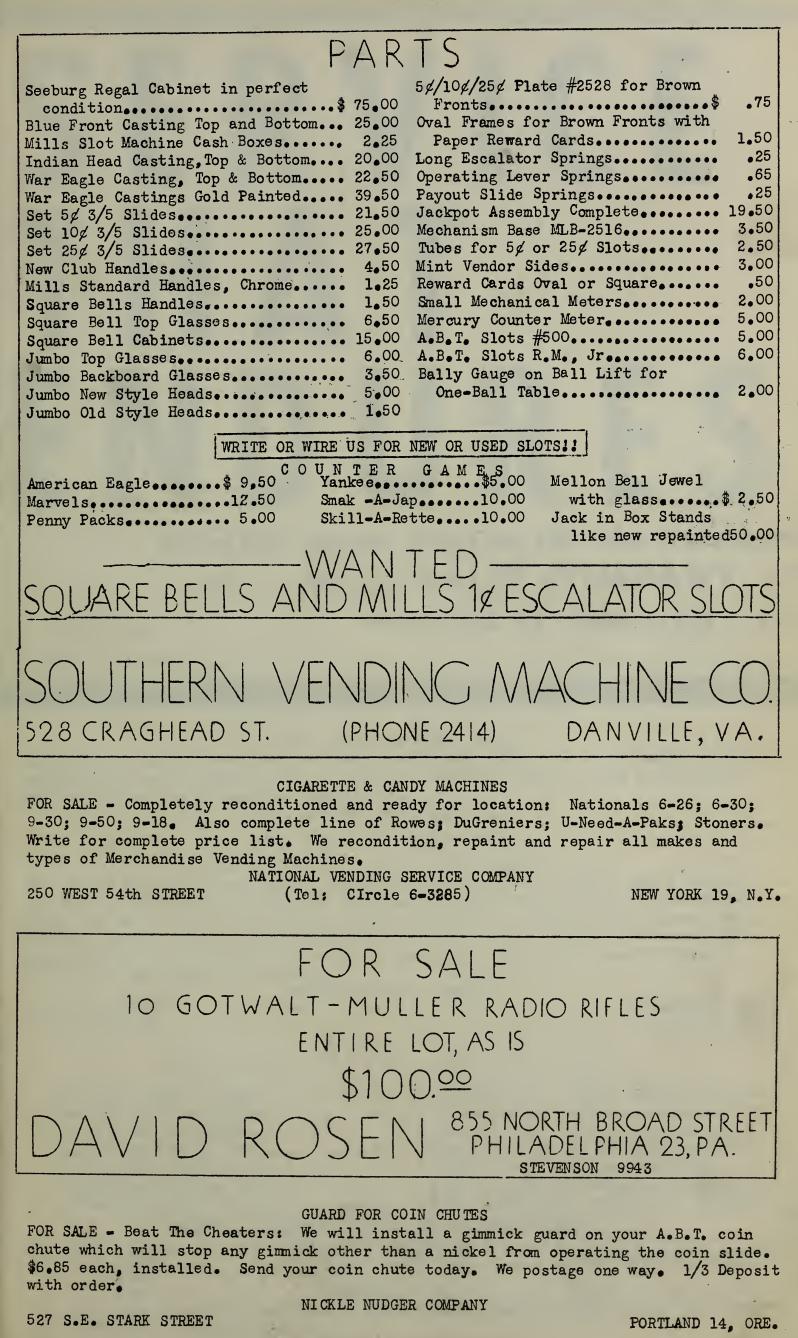

| FIVE-RALLS -               | ONE-RALIS-PA                         | NORAMS-ARCADE                  |
|----------------------------|--------------------------------------|--------------------------------|
| FIVEDALLS                  | UNL DALLS TA                         |                                |
| BALLY                      | GOTTLIEB                             | MISCELLANEOUS                  |
| 2 Silver Skates\$50.00     | 6 Spot Pool \$65.00                  | 1 Longacre\$575.00             |
| 13 Attentions              | 3 Sea Hawk45.00                      | 1 Thorobred                    |
| 5 Monickers                | 7 Horoscope45.00                     | 2 Club Trophy                  |
| 3 Topics                   | 11 Five & Tens110.00                 | 3 '41 Derby                    |
| 6 Flickers                 | 4 Spot-A-Card65.00                   | 2 Pimlico                      |
| 12 Fleets                  | 4 New Champ                          | 1 Skylark FP & P0225.00        |
| 10 Broadcasts              | 4 Champ                              | 2 Record Time                  |
| 1 Crystal                  | 3 ABC Bowler                         | 2 Sport Special 125.00         |
| 1 Air Force110.00          | 4 School Days40.00                   | 6 Owls                         |
| 1 Lead Off                 | 1 Hit-The-Jap 35.00                  | 3 Panorams, Late Model395.00   |
| 2 Mystic 35.00             | 3 Belle Hop                          | 5 Mills '40 1-2-3 FP80.00      |
| 3 Cross Lines35.00         |                                      | 15 Mills '39 1-2-3 FP35.00     |
| 1 Trailways40.00           | 2 Drum Major 35.00                   |                                |
| 1 Big Show                 | 2 Miami Beach50.00                   | STONER \$45.00                 |
| 1 Border Town              | 1 Three Score35.00                   | 2 Double Feature \$45.00       |
| 1 Pan American45.00        | 1 Air Circus110.00                   | 2 Anabel                       |
|                            |                                      | 8 Sparky                       |
| GENCO                      | KEENEY                               | 4 Wow                          |
| 2 Gun Club\$65.00          | 4 Sky Ray                            | OUTCACO COTN                   |
| 2 South Paw                | 4 Velvet                             | CHICAGO COIN<br>3 Dixie\$35.00 |
| 1 Zig Zag                  | 2 Four Diamonds                      | 3 Skyline                      |
| 2 Four Roses               | 2 Twin Six                           | 1 Majors \$4145.00             |
| 2 Victory                  | 1 Clover                             | I Majors 41                    |
| 2 Jungle                   | 1 Speed Demon35.00                   | BAKER                          |
| 3 Blondie                  | 4 Boomtown                           | 1 Target Skill\$30.00          |
| 1 Dude Ranch               | 4 DOOILCOWII                         | 1 Defense                      |
| 1.0                        | 2 7 0                                | 7 Doughboy                     |
| 1-50¢ Blue Frt., Refin.    | 0 T S<br>6-5¢ Bl.Ft., CH, KA\$195.00 | 1 Doughooj                     |
| Gold Chrome\$575.00        | 1 Mills Golf Ball.225.00             | ARCADE                         |
| 3-25¢ B1.Ft.CH, KA. 325.00 | Jenn.Cigarolla50.00                  | 4 Scient.Baseball\$110.00      |
| 3-10¢ B1.Ft.CH, KA. 215.00 | Jumbo Parade, FP70.00                | 5 Chicoin Hockey 225.00        |
|                            |                                      | DANDDAAC                       |
| IPRUIFUUR                  | LAMPS FUR                            | PANURAMO                       |
|                            |                                      | \$70.00 PER DOZEN              |
| 500 WALL GUA               | RANTEED \$ 6.00 EA                   | /                              |
| 1500 HOUR GUA              | KANTEED #0.00 EA                     | 1\$500.00 PER 100              |
|                            | NIOV (FITV)                          | COMPANIX                       |
|                            |                                      | COMPANY                        |
| 1629 WEST MITCHELL STREET  | (TEL: MITCHELL 3254)                 | MILWAUKEE, 4, WISCONSIN        |
| TOCS HEDT WITCHEID OTKERT  |                                      |                                |